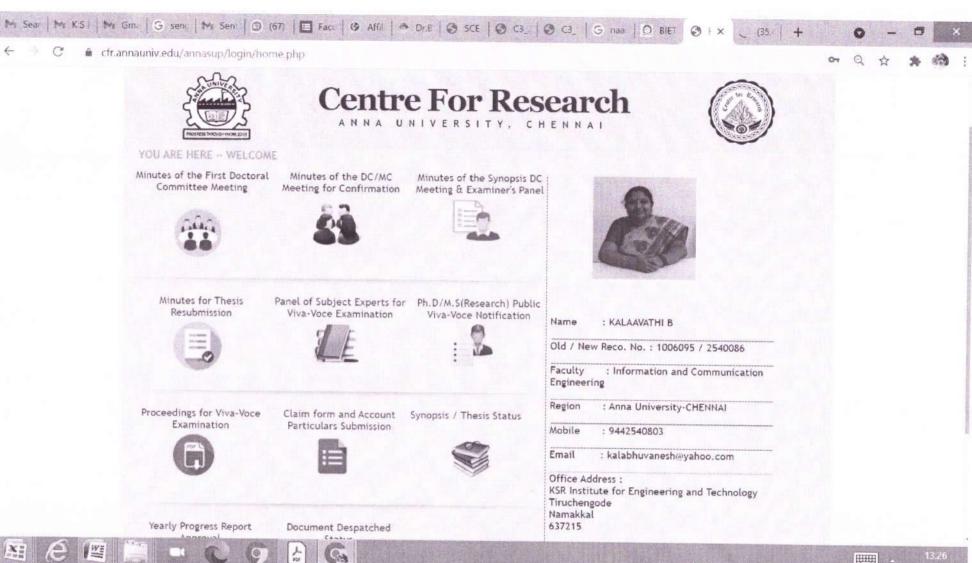

#### ANNA UNIVERSITY, CHENNAI

YOU ARE HERE » WELCOME

Minutes of the First Doctoral Committee Meeting

Minutes of the DC/MC Meeting for Confirmation

Minutes of the Synopsis DC Meeting & Examiner's Panel

Minutes for Thesis Resubmission

Panel of Subject Experts for Ph.D/M.S(Research) Public Viva-Voce Examination

Viva-Voce Notification

Name

Faculty

Region

Mobile

Email

Engineering

:

Office Address:

: VENKATESAN M

: AUT-COIMBATORE

: Information and Communication

: venkatesh.muthusamy@gmail.com

Old / New Reco. No.: 1105096 / NA

Proceedings for Viva-Voce Examination