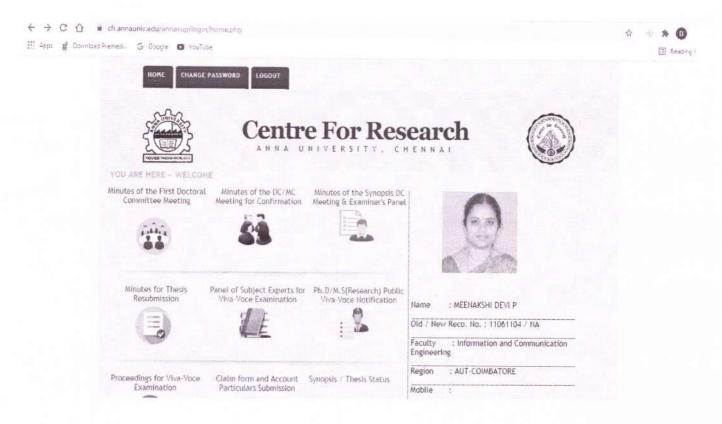

## O A https://cfr.annauniv.edu/annasup/login/home.php

#### ANNA UNIVERSITY, CHENNAI

YOU ARE HERE » WELCOME

Minutes of the First Doctoral Committee Meeting

Minutes of the DC/MC Meeting for Confirmation

Minutes of the Synopsis DC Meeting & Examiner's Panel

Minutes for Thesis Resubmission

Panel of Subject Experts for Ph.D/M.S(Research) Public Viva-Voce Examination

Viva-Voce Notification

Name

Faculty

Region

Mobile

Email

Engineering

:

Office Address:

: VENKATESAN M

: AUT-COIMBATORE

: Information and Communication

: venkatesh.muthusamy@gmail.com

Old / New Reco. No.: 1105096 / NA

Proceedings for Viva-Voce Examination