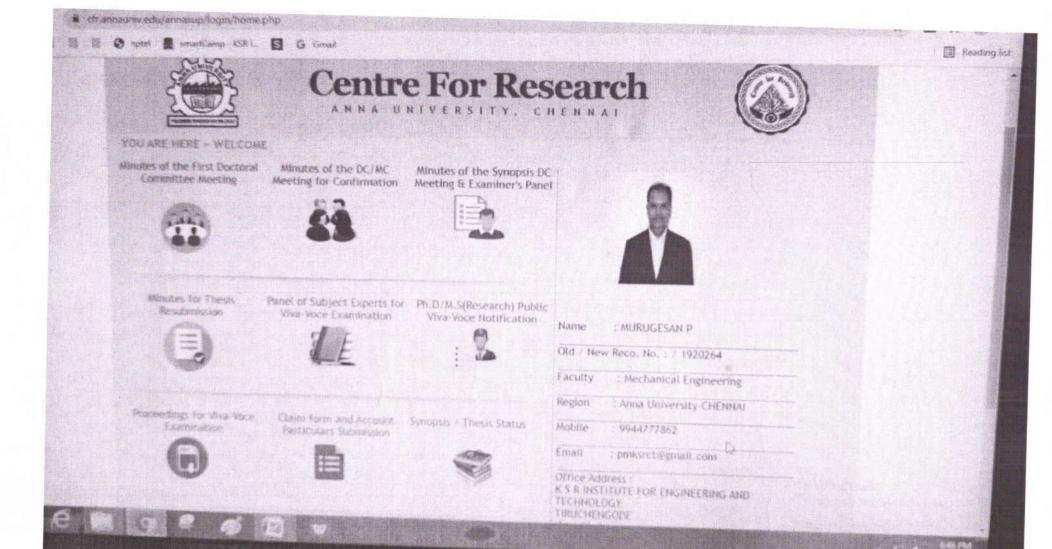

Lr.No: SUPR/19th RB/ AR3

Dated: 30.10.2012

Dr.P.Murugesan

Ir. USHA NATESAN

Professor & Head Department of Mechanical Engineering KSR Institute for Engineering and Technology Namakkal Dt, Tiruchengode - 637 215

Sir/Madam,

Sub: Ph.D./M.S. (By Research) Programme – Supervisor Recognition – Orders – Issued.

Ref: Res. No.19.03 of the Nineteenth Research Board Meeting held on 02.07.2012.

I am by direction to inform that you are recognized as a Supervisor (Ref.No. 19.269.12) for guiding Ph.D. and M.S. (By Research) scholars of this University under the faculty of Mechanical Engineering.