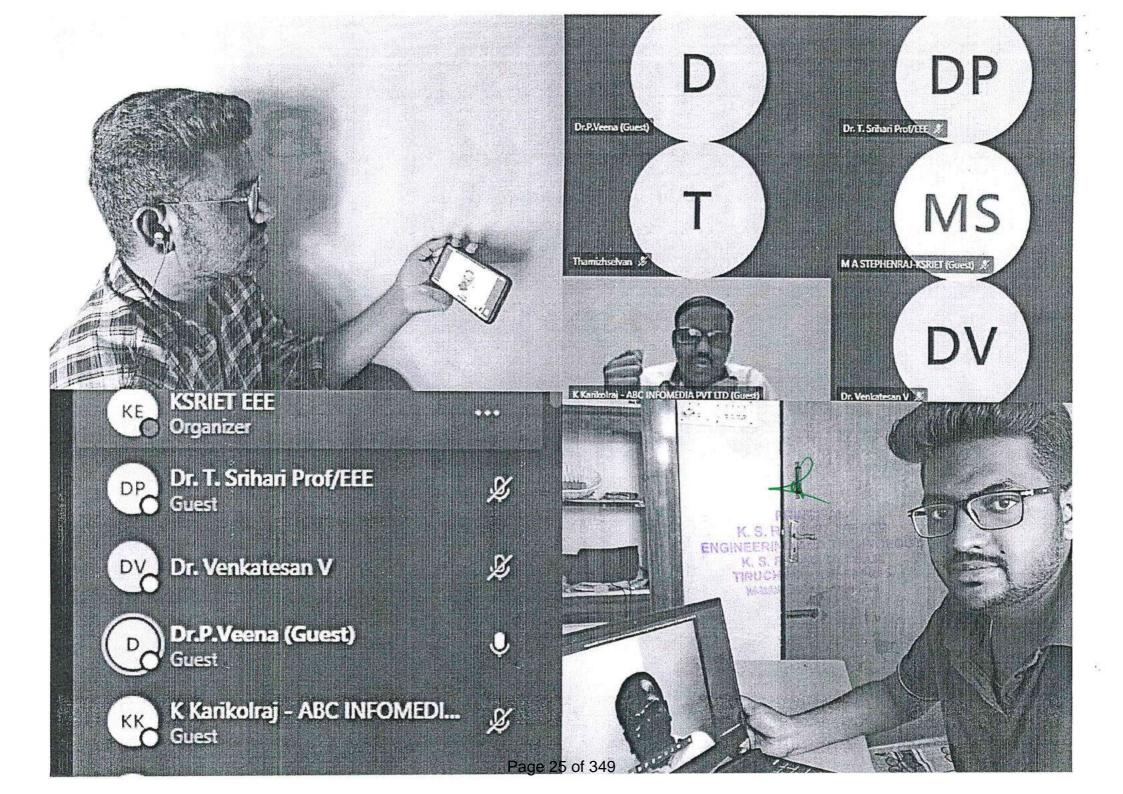

### DEPARTMENT OF ELECTRICAL AND ELECTRONICS ENGINEERING

Academic Year: 2019-20

Webinar on "Review of Feature Extraction Methods in Digital Image Processing"

Date: 03.08.2020 SCHEDULE

| Date       | Day    | Session 1<br>(9:30 AM to 12 Noon)       | Session 3<br>(2:30 PM to 4:00 PM)    |
|------------|--------|-----------------------------------------|--------------------------------------|
| 03.08.2020 | Monday | Basics and Mathematical Transformations | Algorithms for Feature<br>Extraction |
|            |        | Resource Person                         |                                      |

Resource Person
Mr. S. SHEIK MAJEETH

Proprietor Majeeth Academy, Chennai

Coordinator

PRACIPAL.
K. S. R. IVSTITUTE FOR

ENGINEERING AND TECHNOLOGY.
K. S. R. KALVI NAGAR.
TIRUCHENGODE-037 215,
NAMAKKALDI, TADIL NABU.