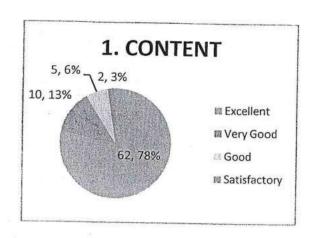

### Content Discussed 43 responses @ Excellent **(B)** Very Good C Good Satisfactory Program Timing 43 responses @ Excellent O Very Good Good Session Interest / Involvement 43 responses **6** Excellent **⊕** Very Good ⊕ Good Satisfactory Session Content Delivered/Interaction 43 responses @ Excellent Wery Good **©** Good Satisfactory