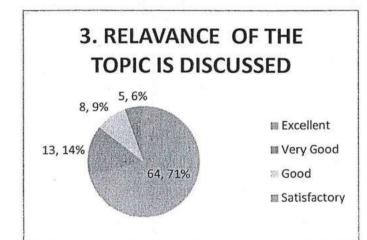

### Content Discussed 43 responses @ Excellent **(B)** Very Good C Good Satisfactory Program Timing 43 responses @ Excellent O Very Good Good Session Interest / Involvement 43 responses **6** Excellent **⊕** Very Good ⊕ Good Satisfactory Session Content Delivered/Interaction 43 responses @ Excellent Wery Good **©** Good Satisfactory