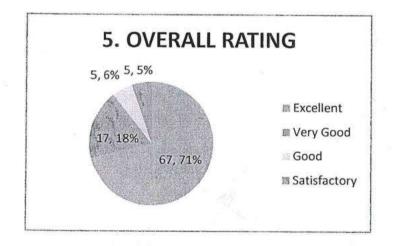

### Content Discussed 43 responses @ Excellent **(B)** Very Good C Good Satisfactory Program Timing 43 responses @ Excellent O Very Good Good Session Interest / Involvement 43 responses **6** Excellent **⊕** Very Good ⊕ Good Satisfactory Session Content Delivered/Interaction 43 responses @ Excellent Wery Good **©** Good Satisfactory