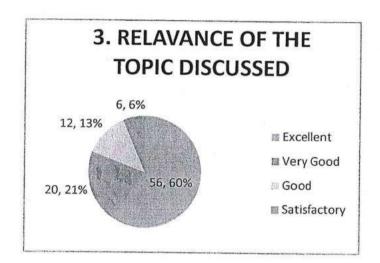

### Content Discussed 43 responses @ Excellent **(B)** Very Good C Good Satisfactory Program Timing 43 responses @ Excellent O Very Good Good Session Interest / Involvement 43 responses **6** Excellent **⊕** Very Good ⊕ Good Satisfactory Session Content Delivered/Interaction 43 responses @ Excellent Wery Good **©** Good Satisfactory