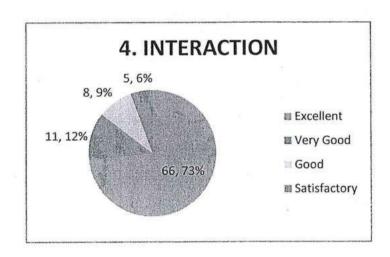

### Content Discussed 43 responses @ Excellent **(B)** Very Good C Good Satisfactory Program Timing 43 responses @ Excellent O Very Good Good Session Interest / Involvement 43 responses **6** Excellent **⊕** Very Good ⊕ Good Satisfactory Session Content Delivered/Interaction 43 responses @ Excellent Wery Good **©** Good Satisfactory