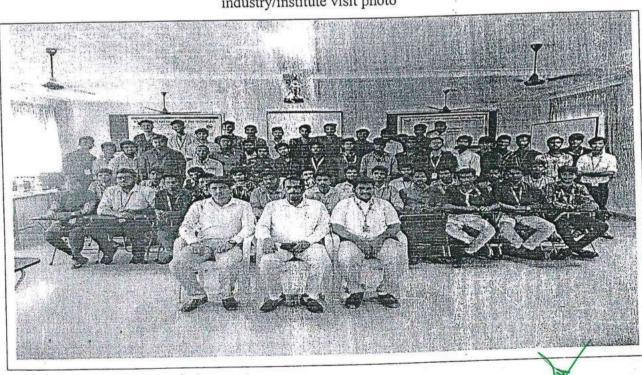

### DEPARTMENT OF ELECTRICAL AND ELECTRONICS ENGINEERING

Academic Year: 2019-20

Webinar on "Review of Feature Extraction Methods in Digital Image Processing"

Date: 03.08.2020 SCHEDULE

| Date       | Day    | Session 1<br>(9:30 AM to 12 Noon)       | Session 3<br>(2:30 PM to 4:00 PM)    |
|------------|--------|-----------------------------------------|--------------------------------------|
| 03.08.2020 | Monday | Basics and Mathematical Transformations | Algorithms for Feature<br>Extraction |
|            |        | Resource Person                         |                                      |