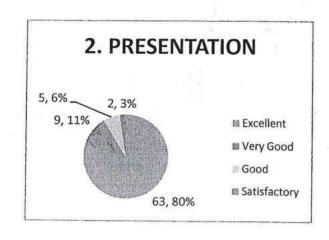

### Content Discussed 43 responses @ Excellent **(B)** Very Good C Good Satisfactory Program Timing 43 responses @ Excellent O Very Good Good Session Interest / Involvement 43 responses **6** Excellent **⊕** Very Good ⊕ Good Satisfactory Session Content Delivered/Interaction 43 responses @ Excellent Wery Good **©** Good Satisfactory