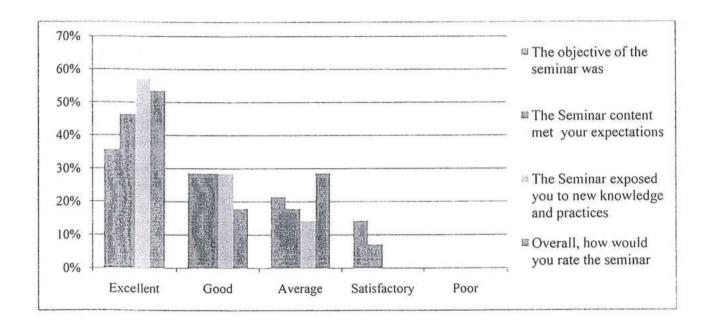

### Content Discussed 43 responses @ Excellent **(B)** Very Good C Good Satisfactory Program Timing 43 responses @ Excellent O Very Good Good Session Interest / Involvement 43 responses **6** Excellent **⊕** Very Good ⊕ Good Satisfactory Session Content Delivered/Interaction 43 responses @ Excellent Wery Good **©** Good Satisfactory