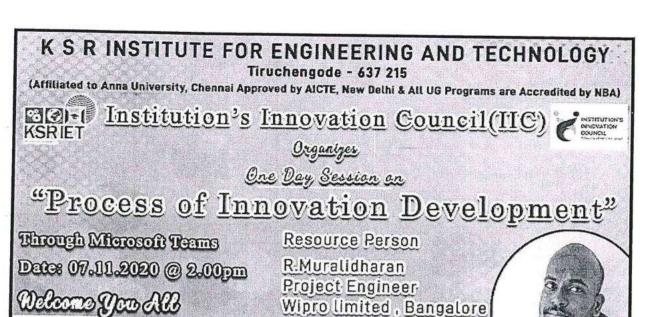

GODE-637 215,
NAMAKKAL DI, TAMIL NADU.











K. Lawayar Coordinator William

P. MOD III 1120

PRINCIPAL:

K. S. R. INSTITUTE FOR

ENGINEERING AND TECHNOLOGY,

K. S. R. KALVI NAGAR,

TIRUCHENGODE-637 215,

NAMARKAL DI, TAMIL NADU.



# K S R INSTITUTE FOR ENGINEERING AND TECHNOLOGY Tiruchengode - 637215

(Approved by AICTE, New Delhi and Affiliated by Anna University, Chennai)
All UG programs are Accredited by NBA

# **Department of Information Technology**

ACADEMIC YEAR 2019-2020

Webinar On

# "Process of Innovation Development"

Resource Person

Mr.R.Muralidharan

Project Engineer, Wipro Limited, Banglore.

Date: 07.11.2020

Join us at: Google Meet

PRINCIPAL.

K. S. R. INSTITUTE FOR
ENGINEERING AND TECHNOLOGY,
K. S. R. K.A. K.A.C.A.R.,
TIRUCHENGOUE-637 215,
TIRUCHENGOUE-637 215,



四回面 😊 \ksrietofficial | admission@ksriet.ac.in

| Page  | 159 | of 349   |  |
|-------|-----|----------|--|
| i agc | 100 | 01 0 7 0 |  |

#### Tiruchengode - 637215

(Approved by AICTE, New Delhi and Affiliated by Anna University, Chennai)
All UG programs are Accredited by NBA



#### **Department of Information Technology**

|                 | Circu                      | lar   |            |
|-----------------|----------------------------|-------|------------|
| Academic Year : | 20 <b>19</b> -202 <b>0</b> | Date: | 05.11.2020 |

It is planned to organize a Webinar on "Process of Innovation Development" for II, III and IV Year Students of IT. The session will be handled by Mr.R.Muralidharan, Project Engineer, Wipro Limited, Banglore on 07.11.2020. All the students are asked to attend