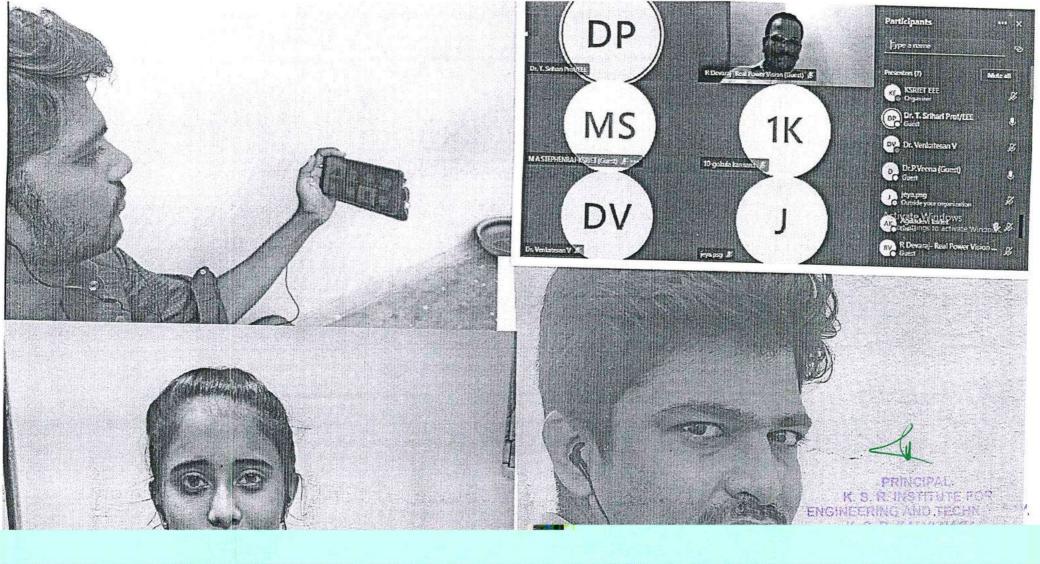

### DEPARTMENT OF ELECTRICAL AND ELECTRONICS ENGINEERING

Academic Year: 2019-20

Webinar on "Review of Feature Extraction Methods in Digital Image Processing"

Date: 03.08.2020 SCHEDULE

| Date       | Day    | Session 1<br>(9:30 AM to 12 Noon)       | Session 3<br>(2:30 PM to 4:00 PM)    |
|------------|--------|-----------------------------------------|--------------------------------------|
| 03.08.2020 | Monday | Basics and Mathematical Transformations | Algorithms for Feature<br>Extraction |
|            |        | Resource Person                         |                                      |

Resource Person
Mr. S. SHEIK MAJEETH

Proprietor Majeeth Academy, Chennai

Coordinator

PRACIPAL.
K. S. R. IVSTITUTE FOR

ENGINEERING AND TECHNOLOGY.
K. S. R. KALVI NAGAR.
TIRUCHENGODE-037 215,
NAMAKKALDI, TADIL NABU.