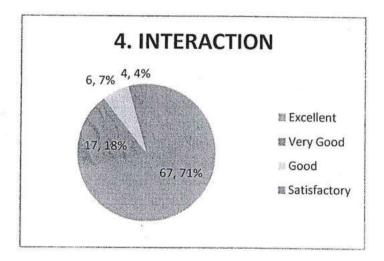

### Content Discussed 43 responses @ Excellent **(B)** Very Good C Good Satisfactory Program Timing 43 responses @ Excellent O Very Good Good Session Interest / Involvement 43 responses **6** Excellent **⊕** Very Good ⊕ Good Satisfactory Session Content Delivered/Interaction 43 responses @ Excellent Wery Good **©** Good Satisfactory