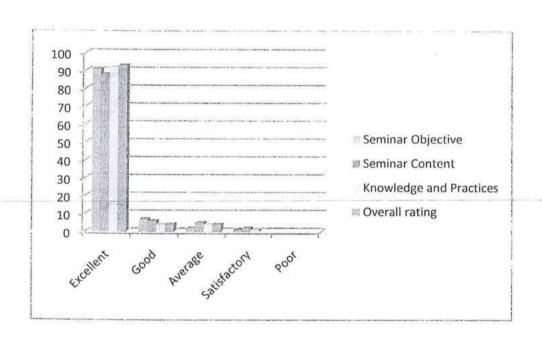

### Content Discussed 43 responses @ Excellent **(B)** Very Good C Good Satisfactory Program Timing 43 responses @ Excellent O Very Good Good Session Interest / Involvement 43 responses **6** Excellent **⊕** Very Good ⊕ Good Satisfactory Session Content Delivered/Interaction 43 responses @ Excellent Wery Good **©** Good Satisfactory