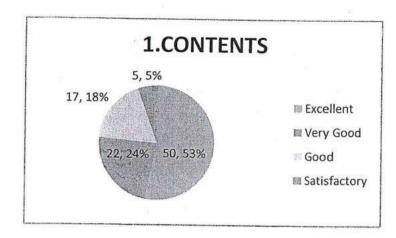

### Content Discussed 43 responses @ Excellent **(B)** Very Good C Good Satisfactory Program Timing 43 responses @ Excellent O Very Good Good Session Interest / Involvement 43 responses **6** Excellent **⊕** Very Good ⊕ Good Satisfactory Session Content Delivered/Interaction 43 responses @ Excellent Wery Good **©** Good Satisfactory