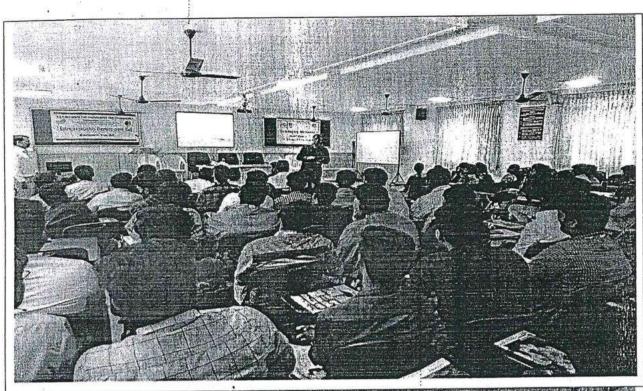

### DEPARTMENT OF ELECTRICAL AND ELECTRONICS ENGINEERING

Academic Year: 2019-20

Webinar on "Review of Feature Extraction Methods in Digital Image Processing"

Date: 03.08.2020 SCHEDULE

| Date       | Day    | Session 1<br>(9:30 AM to 12 Noon)       | Session 3<br>(2:30 PM to 4:00 PM)    |
|------------|--------|-----------------------------------------|--------------------------------------|
| 03.08.2020 | Monday | Basics and Mathematical Transformations | Algorithms for Feature<br>Extraction |
|            |        | Resource Person                         |                                      |