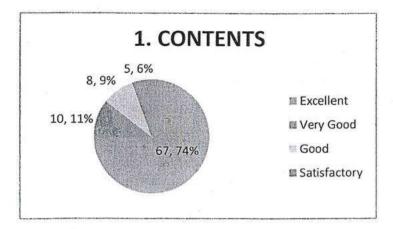

### Content Discussed 43 responses @ Excellent **(B)** Very Good C Good Satisfactory Program Timing 43 responses @ Excellent O Very Good Good Session Interest / Involvement 43 responses **6** Excellent **⊕** Very Good ⊕ Good Satisfactory Session Content Delivered/Interaction 43 responses @ Excellent Wery Good **©** Good Satisfactory