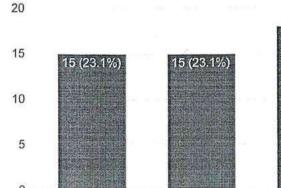

### Content Discussed 43 responses @ Excellent **(B)** Very Good C Good Satisfactory Program Timing 43 responses @ Excellent O Very Good Good Session Interest / Involvement 43 responses **6** Excellent **⊕** Very Good ⊕ Good Satisfactory Session Content Delivered/Interaction 43 responses @ Excellent Wery Good **©** Good Satisfactory