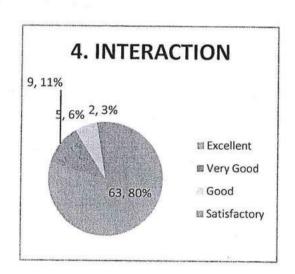

### Content Discussed 43 responses @ Excellent **(B)** Very Good C Good Satisfactory Program Timing 43 responses @ Excellent O Very Good Good Session Interest / Involvement 43 responses **6** Excellent **⊕** Very Good ⊕ Good Satisfactory Session Content Delivered/Interaction 43 responses @ Excellent Wery Good **©** Good Satisfactory