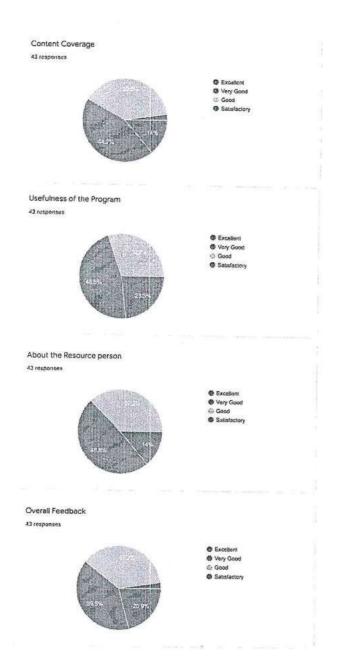

#### Feedback - Review of Feature Extraction Methods in Digital Image Processing 03.08.2020 43 responses Publish analytics Register Number 42 responses 731617105055 731617105052 731617105012 731617105032 731616105302 731617105050 731617105003 731617105044 731617105004 Name (Capital Letters Initial at Last) 43 responses VINOTH KUMAR R THAMIZHSELVAN R JAYASURYA K PRAVEEN KUMAR M Edison Raja R SURYA.P

### Content Discussed 43 responses @ Excellent **(B)** Very Good C Good Satisfactory Program Timing 43 responses @ Excellent O Very Good Good Session Interest / Involvement 43 responses **6** Excellent **⊕** Very Good ⊕ Good Satisfactory Session Content Delivered/Interaction 43 responses @ Excellent Wery Good **©** Good Satisfactory