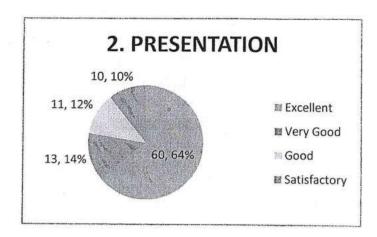

### Content Discussed 43 responses @ Excellent **(B)** Very Good C Good Satisfactory Program Timing 43 responses @ Excellent O Very Good Good Session Interest / Involvement 43 responses **6** Excellent **⊕** Very Good ⊕ Good Satisfactory Session Content Delivered/Interaction 43 responses @ Excellent Wery Good **©** Good Satisfactory