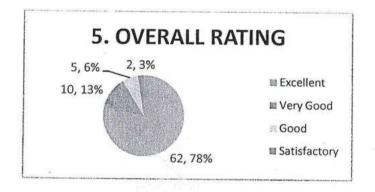

### Content Discussed 43 responses @ Excellent **(B)** Very Good C Good Satisfactory Program Timing 43 responses @ Excellent O Very Good Good Session Interest / Involvement 43 responses **6** Excellent **⊕** Very Good ⊕ Good Satisfactory Session Content Delivered/Interaction 43 responses @ Excellent Wery Good **©** Good Satisfactory