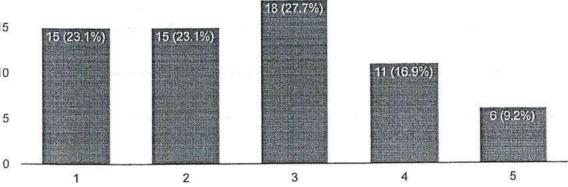

### Content Discussed 43 responses @ Excellent **(B)** Very Good C Good Satisfactory Program Timing 43 responses @ Excellent O Very Good Good Session Interest / Involvement 43 responses **6** Excellent **⊕** Very Good ⊕ Good Satisfactory Session Content Delivered/Interaction 43 responses @ Excellent Wery Good **©** Good Satisfactory