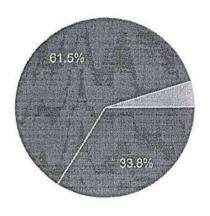

### Content Discussed 43 responses @ Excellent **(B)** Very Good C Good Satisfactory Program Timing 43 responses @ Excellent O Very Good Good Session Interest / Involvement 43 responses **6** Excellent **⊕** Very Good ⊕ Good Satisfactory Session Content Delivered/Interaction 43 responses @ Excellent Wery Good **©** Good Satisfactory