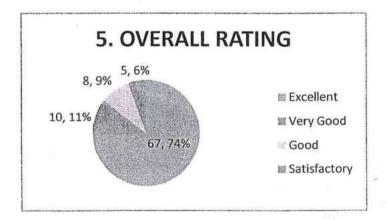

### Content Discussed 43 responses @ Excellent **(B)** Very Good C Good Satisfactory Program Timing 43 responses @ Excellent O Very Good Good Session Interest / Involvement 43 responses **6** Excellent **⊕** Very Good ⊕ Good Satisfactory Session Content Delivered/Interaction 43 responses @ Excellent Wery Good **©** Good Satisfactory