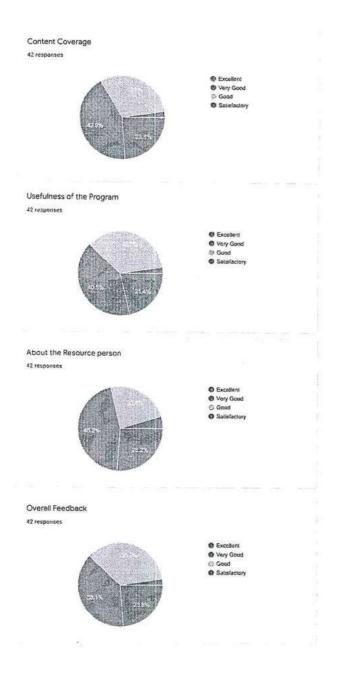

### Content Discussed 43 responses @ Excellent **(B)** Very Good C Good Satisfactory Program Timing 43 responses @ Excellent O Very Good Good Session Interest / Involvement 43 responses **6** Excellent **⊕** Very Good ⊕ Good Satisfactory Session Content Delivered/Interaction 43 responses @ Excellent Wery Good **©** Good Satisfactory