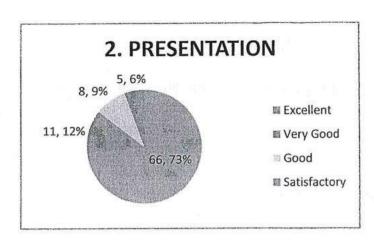

### Content Discussed 43 responses @ Excellent **(B)** Very Good C Good Satisfactory Program Timing 43 responses @ Excellent O Very Good Good Session Interest / Involvement 43 responses **6** Excellent **⊕** Very Good ⊕ Good Satisfactory Session Content Delivered/Interaction 43 responses @ Excellent Wery Good **©** Good Satisfactory