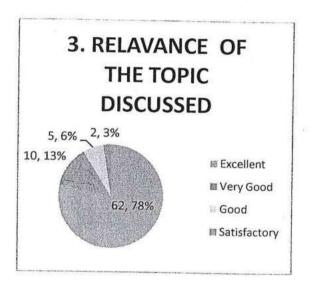

### Content Discussed 43 responses @ Excellent **(B)** Very Good C Good Satisfactory Program Timing 43 responses @ Excellent O Very Good Good Session Interest / Involvement 43 responses **6** Excellent **⊕** Very Good ⊕ Good Satisfactory Session Content Delivered/Interaction 43 responses @ Excellent Wery Good **©** Good Satisfactory