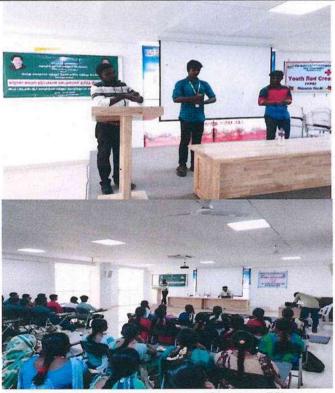

### TIRUCHENGODE – 637 215 NATIONAL SERVICE SCHEME (NSS)

Yoga for Healthy Life-Report

Academic Year: 2019-20

| Name of the Programme        | Yoga for Health                                                                                                                                   | y Life |                                                                   |    | 851              |  |  |
|------------------------------|---------------------------------------------------------------------------------------------------------------------------------------------------|--------|-------------------------------------------------------------------|----|------------------|--|--|
| Date &Time                   | 21/06/2019&9.30 to11.00AM <b>Venue</b>                                                                                                            |        |                                                                   | EC | ECE Seminar hall |  |  |
| Chief Guest/Resource         | JCI,Erode                                                                                                                                         | Vol    | No of NSS Volunteers involve in the activity  No of Beneficiaries |    | 20               |  |  |
| Person                       | 301,51045                                                                                                                                         | No     |                                                                   |    | 70               |  |  |
| About Programme<br>/Activity | Our KSRIET NSS Organized a program on "YC HEALTHY LIFE" on 21 June, 2019. Seventy of our interested participated in our ECE Seminar hall, KSRIET. |        |                                                                   |    |                  |  |  |

Yoga for Healthy Life

NSS Coordinator