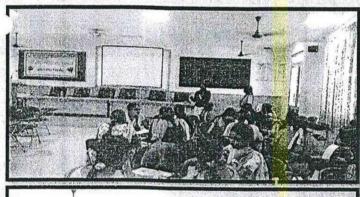

### TIRUCHENGODE – 637 215 NATIONAL SERVICE SCHEME (NSS)

Yoga for Healthy Life-Report

Academic Year: 2019-20

| Name of the Programme        | Yoga for Health                                                                                                                                   | y Life |                                                                   |    | 851              |  |  |
|------------------------------|---------------------------------------------------------------------------------------------------------------------------------------------------|--------|-------------------------------------------------------------------|----|------------------|--|--|
| Date &Time                   | 21/06/2019&9.30 to11.00AM <b>Venue</b>                                                                                                            |        |                                                                   | EC | ECE Seminar hall |  |  |
| Chief Guest/Resource         | JCI,Erode                                                                                                                                         | Vol    | No of NSS Volunteers involve in the activity  No of Beneficiaries |    | 20               |  |  |
| Person                       | 301,51045                                                                                                                                         | No     |                                                                   |    | 70               |  |  |
| About Programme<br>/Activity | Our KSRIET NSS Organized a program on "YC HEALTHY LIFE" on 21 June, 2019. Seventy of our interested participated in our ECE Seminar hall, KSRIET. |        |                                                                   |    |                  |  |  |

Yoga for Healthy Life

NSS Coordinator