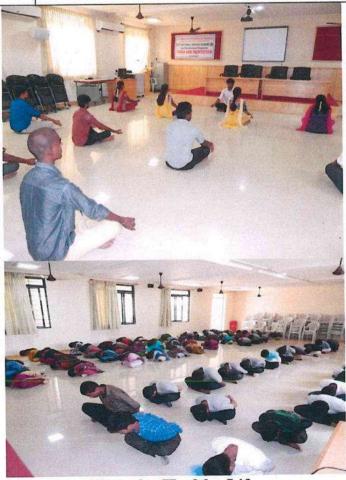

### TIRUCHENGODE – 637 215 NATIONAL SERVICE SCHEME (NSS)

Yoga for Healthy Life-Report

Academic Year: 2019-20

| Name of the Programme        | Yoga for Health                                                                                                                                   | y Life |                                                                   |    | 851              |  |  |
|------------------------------|---------------------------------------------------------------------------------------------------------------------------------------------------|--------|-------------------------------------------------------------------|----|------------------|--|--|
| Date &Time                   | 21/06/2019&9.30 to11.00AM <b>Venue</b>                                                                                                            |        |                                                                   | EC | ECE Seminar hall |  |  |
| Chief Guest/Resource         | JCI,Erode                                                                                                                                         | Vol    | No of NSS Volunteers involve in the activity  No of Beneficiaries |    | 20               |  |  |
| Person                       | 301,51045                                                                                                                                         | No     |                                                                   |    | 70               |  |  |
| About Programme<br>/Activity | Our KSRIET NSS Organized a program on "YC HEALTHY LIFE" on 21 June, 2019. Seventy of our interested participated in our ECE Seminar hall, KSRIET. |        |                                                                   |    |                  |  |  |

Yoga for Healthy Life

NSS Coordinator