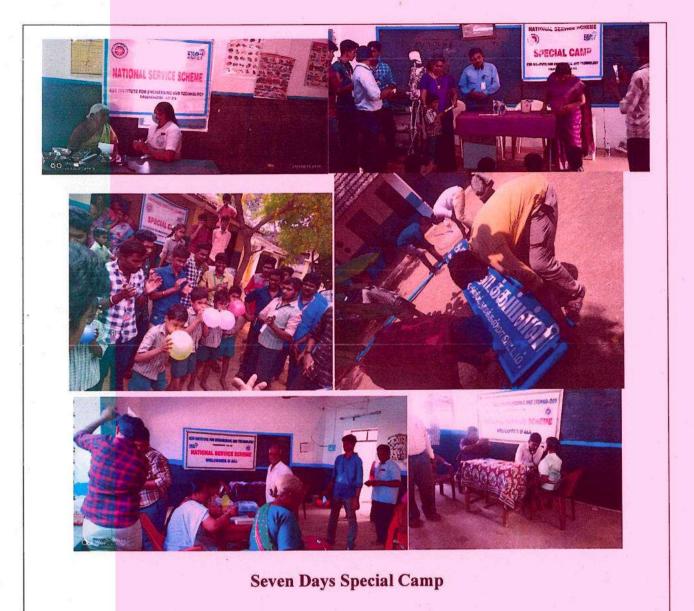

e

- Cleaning of school premises,
- Painting,
- Awareness of healthy food habits,
- Importance of hygiene and sanitation,
- Mobile Medical camp,
- Dental Camp,
- Importance of disaster management,

Rainwater harvesting and conservation methods- and various sports, funs and cultural programmes for the school children's and for NSS volunteers. The main motives for conducting the special camp is to develop the society, enlighten the villagers and NSS volunteers by giving awareness on various socioeconomic issues facing by the downtrodden sections. Around 50 NSS volunteers from the unit of the NSS KSR Institute for Engineering and Technology including boys and girls were actively participated each and every programme conducted in the village as part of special camp.





NAMAKKAL DI, TAMIL N



NSS Coordinator

#### TIRUCHENGODE - 637 215

### NATIONAL SERVICE SCHEME (NSS)

### Food Distribution at Devanankurichi Village – Report

Academic Year: 2019-20

| Name of the Programme        | Food Distribution at De                                             | evanan                   | kurichi Villa                                                      | age                                  |                           |
|------------------------------|---------------------------------------------------------------------|--------------------------|--------------------------------------------------------------------|--------------------------------------|---------------------------|
| Date &Time                   | 19/04/2020 &11.00AM <b>Venue</b> Ana villa                          |