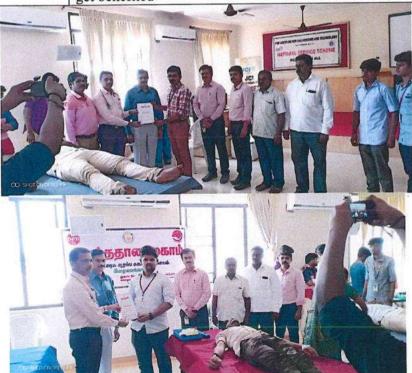

### TIRUCHENGODE – 637 215 NATIONAL SERVICE SCHEME (NSS)

Yoga for Healthy Life-Report

Academic Year: 2019-20

| Name of the Programme        | Yoga for Health                                                                                                                                   | y Life |                                                                   |    | 851              |  |  |
|------------------------------|---------------------------------------------------------------------------------------------------------------------------------------------------|--------|-------------------------------------------------------------------|----|------------------|--|--|
| Date &Time                   | 21/06/2019&9.30 to11.00AM <b>Venue</b>                                                                                                            |        |                                                                   | EC | ECE Seminar hall |  |  |
| Chief Guest/Resource         | JCI,Erode                                                                                                                                         | Vol    | No of NSS Volunteers involve in the activity  No of Beneficiaries |    | 20               |  |  |
| Person                       | 301,51045                                                                                                                                         | No     |                                                                   |    | 70               |  |  |
| About Programme<br>/Activity | Our KSRIET NSS Organized a program on "YC HEALTHY LIFE" on 21 June, 2019. Seventy of our interested participated in our ECE Seminar hall, KSRIET. |        |                                                                   |    |                  |  |  |

Yoga for Healthy Life

NSS Coordinator