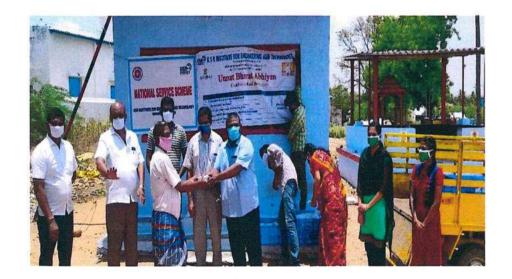

Distribution of food packets, masks and sanitisers to the poor people in adopted villages by UBA team

#### Need of the Activity:

Due to lack of employment, the poor people in village are struggling for their livelihood

#### Description in 200 words (along with the Pictures):

The students and faculty members from K S R Institute for Engineering and Technology taken are involved in COVID – 19 Relief activities in the UBA adopted villages. Most of the people in villages are struggling for their livelihood due to the loss of employment in the pandemics. So a team of students and faculty members visited the adopted villages for providing food packets, masks and sanitizers in the presence of Panchayat president and Counsellor.

ENGINEERING TO BE COSY,









### COVID - 19 relief works





Distribution of food packets, masks and sanitizers on 19-04-2020















Distribution of food packets, masks and sanitisers on 19-04-2020

PRINCIPAL.

K. S. R. INSTITUTE FOR
ENGINEERING AND TECH ALOGY,

K. S. R. KALVI NAG. AM
TIRUCHENGODE-637 215,
NAMAKKAL DI. TAMIL NADU.











Distribution of food packets, masks and sanitisers on 19-04-2020

PRINCIPAL.

K. S. R. INSTITUTE FOR

ENGINEERING AND TECHNOLOGY,

K. S. R. KALVI NASAR.

TIRUCHENGODE-637 215,

NAMAKKAL DI, TAMIL NADU.









#### **ACTIVITY 5:**

### Name of Activity:

Disseminating knowledge on COVID 19 through e-pamphlets, WhatsApp, instagram and Facebook

### Need of the Activity:

Awareness among students and all people

### Description in 200 words (along with the Pictures):

The students of K S R Institute for