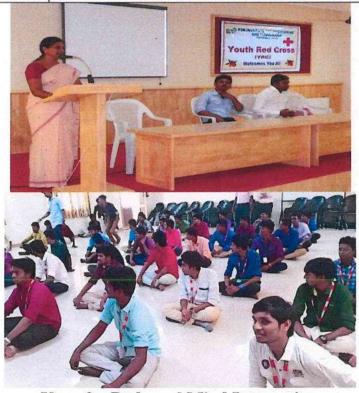

### TIRUCHENGODE – 637 215 NATIONAL SERVICE SCHEME (NSS)

Yoga for Healthy Life-Report

Academic Year: 2019-20

| Name of the Programme        | Yoga for Health                                                                                                                                   | y Life |                                                                   |    | 851              |  |  |
|------------------------------|---------------------------------------------------------------------------------------------------------------------------------------------------|--------|-------------------------------------------------------------------|----|------------------|--|--|
| Date &Time                   | 21/06/2019&9.30 to11.00AM <b>Venue</b>                                                                                                            |        |                                                                   | EC | ECE Seminar hall |  |  |
| Chief Guest/Resource         | JCI,Erode                                                                                                                                         | Vol    | No of NSS Volunteers involve in the activity  No of Beneficiaries |    | 20               |  |  |
| Person                       | 301,51045                                                                                                                                         | No     |                                                                   |    | 70               |  |  |
| About Programme<br>/Activity | Our KSRIET NSS Organized a program on "YC HEALTHY LIFE" on 21 June, 2019. Seventy of our interested participated in our ECE Seminar hall, KSRIET. |        |                                                                   |    |                  |  |  |

Yoga for Healthy Life

NSS Coordinator