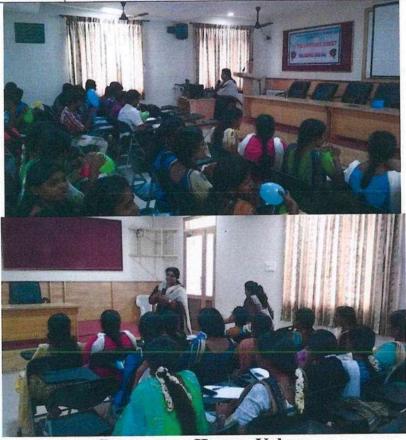

### TIRUCHENGODE – 637 215 NATIONAL SERVICE SCHEME (NSS)

Yoga for Healthy Life-Report

Academic Year: 2019-20

| Name of the Programme        | Yoga for Health                                                                                                                                   | y Life |                                                                   |    | 851              |  |  |
|------------------------------|---------------------------------------------------------------------------------------------------------------------------------------------------|--------|-------------------------------------------------------------------|----|------------------|--|--|
| Date &Time                   | 21/06/2019&9.30 to11.00AM <b>Venue</b>                                                                                                            |        |                                                                   | EC | ECE Seminar hall |  |  |
| Chief Guest/Resource         | JCI,Erode                                                                                                                                         | Vol    | No of NSS Volunteers involve in the activity  No of Beneficiaries |    | 20               |  |  |
| Person                       | 301,51045                                                                                                                                         | No     |                                                                   |    | 70               |  |  |
| About Programme<br>/Activity | Our KSRIET NSS Organized a program on "YC HEALTHY LIFE" on 21 June, 2019. Seventy of our interested participated in our ECE Seminar hall, KSRIET. |        |                                                                   |    |                  |  |  |

Yoga for Healthy Life

NSS Coordinator