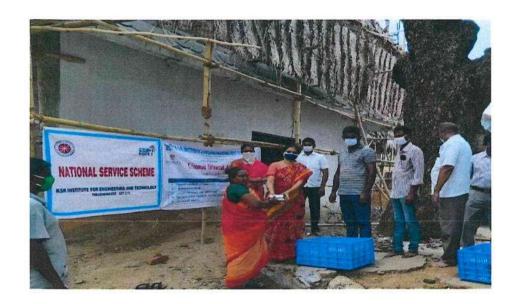

Distribution of food packets, masks and sanitisers to the poor people in adopted villages by UBA team

#### Need of the Activity:

Due to lack of employment, the poor people in village are struggling for their livelihood

#### Description in 200 words (along with the Pictures):

The students and faculty members from K S R Institute for Engineering and Technology taken are involved in COVID – 19 Relief activities in the UBA adopted villages. Most of the people in villages are struggling for their livelihood due to the loss of employment in the pandemics. So a team of students and faculty members visited the adopted villages for providing food packets, masks and sanitizers in the presence of Panchayat president and Counsellor.

ENGINEERING TO BE COSY,









### COVID - 19 relief works





Distribution of food packets, masks and sanitizers on 19-04-2020















Distribution of food packets, masks and sanitisers on 19-04-2020

PRINCIPAL.

K. S. R. INSTITUTE FOR
ENGINEERING AND TECH ALOGY,

K. S. R. KALVI NAG. AM
TIRUCHENGODE-637 215,
NAMAKKAL DI. TAMIL NADU.











Distribution of food packets, masks and sanitisers on 19-04-2020

PRINCIPAL.

K. S. R. INSTITUTE FOR

ENGINEERING AND TECHNOLOGY,

K. S. R. KALVI NASAR.

TIRUCHENGODE-637 215,

NAMAKKAL DI, TAMIL NADU.









#### **ACTIVITY 5:**

### Name of Activity:

Disseminating knowledge on COVID 19 through e-pamphlets, WhatsApp, instagram and Facebook

### Need of the Activity:

Awareness among students and all people

### Description in 200 words (along with the Pictures):

The students of K S R Institute f