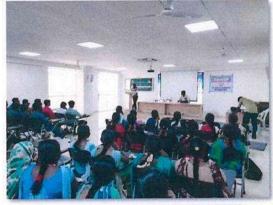

### TIRUCHENGODE – 637 215 NATIONAL SERVICE SCHEME (NSS)

Yoga for Healthy Life-Report

Academic Year: 2019-20

| Name of the Programme        | Yoga for Health                                                                                                                                   | y Life |                                                                   |    | 851              |  |  |
|------------------------------|---------------------------------------------------------------------------------------------------------------------------------------------------|--------|-------------------------------------------------------------------|----|------------------|--|--|
| Date &Time                   | 21/06/2019&9.30 to11.00AM <b>Venue</b>                                                                                                            |        |                                                                   | EC | ECE Seminar hall |  |  |
| Chief Guest/Resource         | JCI,Erode                                                                                                                                         | Vol    | No of NSS Volunteers involve in the activity  No of Beneficiaries |    | 20               |  |  |
| Person                       | 301,51045                                                                                                                                         | No     |                                                                   |    | 70               |  |  |
| About Programme<br>/Activity | Our KSRIET NSS Organized a program on "YC HEALTHY LIFE" on 21 June, 2019. Seventy of our interested participated in our ECE Seminar hall, KSRIET. |        |                                                                   |    |                  |  |  |

Yoga for Healthy Life

NSS Coordinator