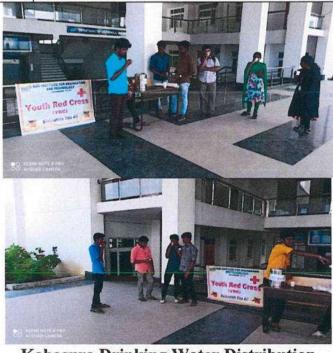

### **List of Activities by National Service Scheme (NSS)**

| Name of the activity                                               | Organising unit/<br>agency/ collaborating<br>agency | Name of the scheme | Year of the activity |
|--------------------------------------------------------------------|-----------------------------------------------------|--------------------|----------------------|
| Swachh Bharath Internship                                          | NSS, KSRIET                                         | NSS, KSRIET        | 2019                 |
| Yoga For Healthy Life                                              | JCI Tiruchengode<br>KSRIET                          | NSS, KSRIET        | 2019                 |
| Blood Screening Camp                                               | Lions club,Erode                                    | NSS, KSRIET        | 2019                 |
| Cloth Bag Distribution                                             | NSS, KSRIET                                         | NSS, KSRIET        | 2019                 |
| Creating Awareness About<br>Effects Of Plastics In Villages        | UBA,KSRIET                                          | NSS, KSRIET        | 2019                 |
| Importance On Blood<br>Donation                                    | Lions<br>Club,Tiruchengode                          | NSS, KSRIET        | 2019                 |
| Organizing Blood Donation<br>Camps                                 | Lions Club,Erode                                    | NSS, KSRIET        | 2019                 |
| 150 <sup>th</sup> Birthday Of Mahathma<br>Gandhi "Tree Plantation" | NSS, KSRIET                                         | NSS, KSRIET        | 2019                 |
| Program On Human Values                                            | Provisional Zone<br>Trainer Zone XVII,<br>JCI India | NSS, KSRIET        | 2019                 |
| Independence Day Celebration                                       | NSS, KSRIET                                         | NSS, KSRIET        | 2019                 |
| NSS DAY & NSS Orientation<br>Program                               | NSS, KSRIET                                         | NSS, KSRIET        | 2019                 |
| HIV Awareness Program                                              | RRC, SALEM                                          | NSS, KSRIET        | 2019                 |
| Republic Day Celebration                                           | NSS, KSRIET                                         | NSS, KSRIET        | 2020                 |
| An Awareness Program On<br>Corona Virus                            | Primary Health<br>Center, Tiruchengode              | NSS, KSRIET        | 2020                 |
| Kabasura Drinking Water<br>Distribution                            | NSS, KSRIET                                         | NSS, KSRIET        | 2020                 |
| Seven Days Special Camp                                            | NSS, KSRIET                                         | NSS, KSRIET        | 2020                 |
| Food Distribution In Adapted Village                               | UBA, KSRIET                                         | NSS, KSRIET        | 2020                 |