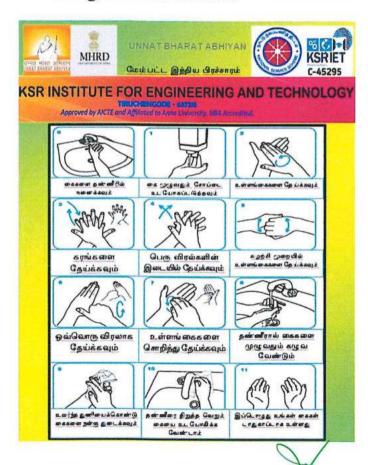

### Swachh Bharath Internship-Report

| Name of the Programme           | Swachh Bharath Interns                                        | hip     |                                     |        |                                                                                                                                                                                                                                                                                                                                                                                                                                                                                                                                                                                                                                                                                                                                                                                                                                                                                                                                                                                                                                                                                                                                                                                                                                                                                                                                                                                                                                                                                                                                                                                                                                                                                                                                                                                                                                                                                                                                                                                                                                                                                                                               |  |
|---------------------------------|---------------------------------------------------------------|---------|-------------------------------------|--------|-------------------------------------------------------------------------------------------------------------------------------------------------------------------------------------------------------------------------------------------------------------------------------------------------------------------------------------------------------------------------------------------------------------------------------------------------------------------------------------------------------------------------------------------------------------------------------------------------------------------------------------------------------------------------------------------------------------------------------------------------------------------------------------------------------------------------------------------------------------------------------------------------------------------------------------------------------------------------------------------------------------------------------------------------------------------------------------------------------------------------------------------------------------------------------------------------------------------------------------------------------------------------------------------------------------------------------------------------------------------------------------------------------------------------------------------------------------------------------------------------------------------------------------------------------------------------------------------------------------------------------------------------------------------------------------------------------------------------------------------------------------------------------------------------------------------------------------------------------------------------------------------------------------------------------------------------------------------------------------------------------------------------------------------------------------------------------------------------------------------------------|--|
| Date &Time                      | 10/06/2019 to 20/6/<br>&11.00AM                               | /2019   | Venue                               | ĎE     | VANAKURCHI                                                                                                                                                                                                                                                                                                                                                                                                                                                                                                                                                                                                                                                                                                                                                                                                                                                                                                                                                                                                                                                                                                                                                                                                                                                                                                                                                                                                                                                                                                                                                                                                                                                                                                                                                                                                                                                                                                                                                                                                                                                                                                                    |  |
| Chief Guest/Resource<br>Person  | -                                                             | Volu    | f NSS<br>nteers involve<br>activity | ed     | 30                                                                                                                                                                                                                                                                                                                                                                                                                                                                                                                                                                                                                                                                                                                                                                                                                                                                                                                                                                                                                                                                                                                                                                                                                                                                                                                                                                                                                                                                                                                                                                                                                                                                                                                                                                                                                                                                                                                                                                                                                                                                                                                            |  |
| rerson                          |                                                               | No of   | f Beneficiarie                      | S      | Hospital,Temple<br>&Schools in village                                                                                                                                                                                                                                                                                                                                                                                                                                                                                                                                                                                                                                                                                                                                                                                                                                                                                                                                                                                                                                                                                                                                                                                                                                                                                                                                                                                                                                                                                                                                                                                                                                                                                                                                                                                                                                                                                                                                                                                                                                                                                        |  |
|                                 | Swachh bharath                                                | ı sum   | mer internsh                        | ip-    | Fifty hours has been                                                                                                                                                                                                                                                                                                                                                                                                                                                                                                                                                                                                                                                                                                                                                                                                                                                                                                                                                                                                                                                                                                                                                                                                                                                                                                                                                                                                                                                                                                                                                                                                                                                                                                                                                                                                                                                                                                                                                                                                                                                                                                          |  |
| 8                               | organized by the NSS                                          | unit    | of KSR Ins                          | stitut | e for engineering and                                                                                                                                                                                                                                                                                                                                                                                                                                                                                                                                                                                                                                                                                                                                                                                                                                                                                                                                                                                                                                                                                                                                                                                                                                                                                                                                                                                                                                                                                                                                                                                                                                                                                                                                                                                                                                                                                                                                                                                                                                                                                                         |  |
|                                 | Technology at Devanar                                         | nkuricl | ni, of Namak                        | kal (  | district of Tamil Nadu                                                                                                                                                                                                                                                                                                                                                                                                                                                                                                                                                                                                                                                                                                                                                                                                                                                                                                                                                                                                                                                                                                                                                                                                                                                                                                                                                                                                                                                                                                                                                                                                                                                                                                                                                                                                                                                                                                                                                                                                                                                                                                        |  |
|                                 | during the period of Jun                                      | ne 10-2 | 20, 2019. The                       | e we   | ere various programmes                                                                                                                                                                                                                                                                                                                                                                                                                                                                                                                                                                                                                                                                                                                                                                                                                                                                                                                                                                                                                                                                                                                                                                                                                                                                                                                                                                                                                                                                                                                                                                                                                                                                                                                                                                                                                                                                                                                                                                                                                                                                                                        |  |
|                                 | and functions were orga                                       |         |                                     |        | WAI 1538                                                                                                                                                                                                                                                                                                                                                                                                                                                                                                                                                                                                                                                                                                                                                                                                                                                                                                                                                                                                                                                                                                                                                                                                                                                                                                                                                                                                                                                                                                                                                                                                                                                                                                                                                                                                                                                                                                                                                                                                                                                                                                                      |  |
|                                 | KSR Institute for engineering and Technology. Programmes like |         |                                     |        |                                                                                                                                                                                                                                                                                                                                                                                                                                                                                                                                                                                                                                                                                                                                                                                                                                                                                                                                                                                                                                                                                                                                                                                                                                                                                                                                                                                                                                                                                                                                                                                                                                                                                                                                                                                                                                                                                                                                                                                                                                                                                                                               |  |
|                                 | Cleaning of Government Hospital,                              |         |                                     |        |                                                                                                                                                                                                                                                                                                                                                                                                                                                                                                                                                                                                                                                                                                                                                                                                                                                                                                                                                                                                                                                                                                                                                                                                                                                                                                                                                                                                                                                                                                                                                                                                                                                                                                                                                                                                                                                                                                                                                                                                                                                                                                                               |  |
|                                 | Cleaning of school premises,                                  |         |                                     |        |                                                                                                                                                                                                                                                                                                                                                                                                                                                                                                                                                                                                                                                                                                                                                                                                                                                                                                                                                                                                                                                                                                                                                                                                                                                                                                                                                                                                                                                                                                                                                                                                                                                                                                                                                                                                                                                                                                                                                                                                                                                                                                                               |  |
|                                 | Cleaning of Temple,                                           |         |                                     |        |                                                                                                                                                                                                                                                                                                                                                                                                                                                                                                                                                                                                                                                                                                                                                                                                                                                                                                                                                                                                                                                                                                                                                                                                                                                                                                                                                                                                                                                                                                                                                                                                                                                                                                                                                                                                                                                                                                                                                                                                                                                                                                                               |  |
|                                 | Awareness of Hand washes method to the students               |         |                                     |        |                                                                                                                                                                                                                                                                                                                                                                                                                                                                                                                                                                                                                                                                                                                                                                                                                                                                                                                                                                                                                                                                                                                                                                                                                                                                                                                                                                                                                                                                                                                                                                                                                                                                                                                                                                                                                                                                                                                                                                                                                                                                                                                               |  |
| 11 - 12                         | Rally on a                                                    | waren   | ess of clean,                       |        | 2                                                                                                                                                                                                                                                                                                                                                                                                                                                                                                                                                                                                                                                                                                                                                                                                                                                                                                                                                                                                                                                                                                                                                                                                                                                                                                                                                                                                                                                                                                                                                                                                                                                                                                                                                                                                                                                                                                                                                                                                                                                                                                                             |  |
| About Programme<br>/Activity    | Orientation                                                   | n Pro   | gramme for                          | Solic  | d Waste Management                                                                                                                                                                                                                                                                                                                                                                                                                                                                                                                                                                                                                                                                                                                                                                                                                                                                                                                                                                                                                                                                                                                                                                                                                                                                                                                                                                                                                                                                                                                                                                                                                                                                                                                                                                                                                                                                                                                                                                                                                                                                                                            |  |
| 20 min min min managaman (1982) | (SWM)                                                         |         |                                     |        |                                                                                                                                                                                                                                                                                                                                                                                                                                                                                                                                                                                                                                                                                                                                                                                                                                                                                                                                                                                                                                                                                                                                                                                                                                                                                                                                                                                                                                                                                                                                                                                                                                                                                                                                                                                                                                                                                                                                                                                                                                                                                                                               |  |
|                                 | Pledge for cleanliness                                        |         |                                     |        |                                                                                                                                                                                                                                                                                                                                                                                                                                                                                                                                                                                                                                                                                                                                                                                                                                                                                                                                                                                                                                                                                                                                                                                                                                                                                                                                                                                                                                                                                                                                                                                                                                                                                                                                                                                                                                                                                                                                                                                                                                                                                                                               |  |
| n                               | Cultural programn                                             | nes fo  | r the school                        | chi    | ildren's and for NSS                                                                                                                                                                                                                                                                                                                                                                                                                                                                                                                                                                                                                                                                                                                                                                                                                                                                                                                                                                                                                                                                                                                                                                                                                                                                                                                                                                                                                                                                                                                                                                                                                                                                                                                                                                                                                                                                                                                                                                                                                                                                                                          |  |
|                                 | volunteers. The main i                                        |         |                                     |        |                                                                                                                                                                                                                                                                                                                                                                                                                                                                                                                                                                                                                                                                                                                                                                                                                                                                                                                                                                                                                                                                                                                                                                                                                                                                                                                                                                                                                                                                                                                                                                                                                                                                                                                                                                                                                                                                                                                                                                                                                                                                                                                               |  |
| -2                              | summer internship is to                                       | 36      |                                     |        |                                                                                                                                                                                                                                                                                                                                                                                                                                                                                                                                                                                                                                                                                                                                                                                                                                                                                                                                                                                                                                                                                                                                                                                                                                                                                                                                                                                                                                                                                                                                                                                                                                                                                                                                                                                                                                                                                                                                                                                                                                                                                                                               |  |
| 0/                              | skills and orientation for                                    |         |                                     |        | 8824A M BATTA                                                                                                                                                                                                                                                                                                                                                                                                                                                                                                                                                                                                                                                                                                                                                                                                                                                                                                                                                                                                                                                                                                                                                                                                                                                                                                                                                                                                                                                                                                                                                                                                                                                                                                                                                                                                                                                                                                                                                                                                                                                                                                                 |  |
| 100                             | the momentum of the Sw                                        |         |                                     |        | 980 (880 (1111 (1010))                                                                                                                                                                                                                                                                                                                                                                                                                                                                                                                                                                                                                                                                                                                                                                                                                                                                                                                                                                                                                                                                                                                                                                                                                                                                                                                                                                                                                                                                                                                                                                                                                                                                                                                                                                                                                                                                                                                                                                                                                                                                                                        |  |
| PRINCIPAL<br>K S R INSTITUTA    | the unit of the NSS KS                                        |         |                                     |        | Describe sections of the control of |  |

THRUCHENGO Programme conducted in the village as part of Internship.

ENGINGERING AND TO including boys and girls were actively participated each and every

Live