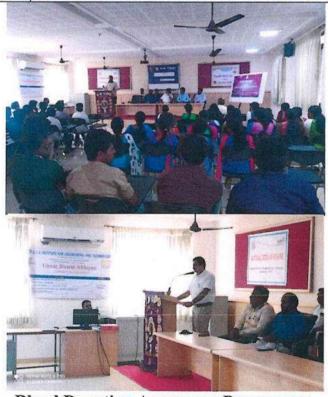

### TIRUCHENGODE – 637 215 NATIONAL SERVICE SCHEME (NSS)

Yoga for Healthy Life-Report

Academic Year: 2019-20

| Name of the Programme        | Yoga for Health                                                                                                                                   | y Life |                                                                   |    | 851              |  |  |
|------------------------------|---------------------------------------------------------------------------------------------------------------------------------------------------|--------|-------------------------------------------------------------------|----|------------------|--|--|
| Date &Time                   | 21/06/2019&9.30 to11.00AM <b>Venue</b>                                                                                                            |        |                                                                   | EC | ECE Seminar hall |  |  |
| Chief Guest/Resource         | JCI,Erode                                                                                                                                         | Vol    | No of NSS Volunteers involve in the activity  No of Beneficiaries |    | 20               |  |  |
| Person                       | 301,51045                                                                                                                                         | No     |                                                                   |    | 70               |  |  |
| About Programme<br>/Activity | Our KSRIET NSS Organized a program on "YC HEALTHY LIFE" on 21 June, 2019. Seventy of our interested participated in our ECE Seminar hall, KSRIET. |        |                                                                   |    |                  |  |  |

Yoga for Healthy Life

NSS Coordinator