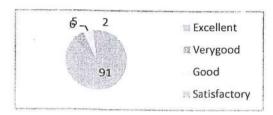

#### RATING OF SEMINAR

| Excellent    | 91 |
|--------------|----|
| Verygood     | 6  |
| Good         | 5  |
| Satisfactory | 2  |