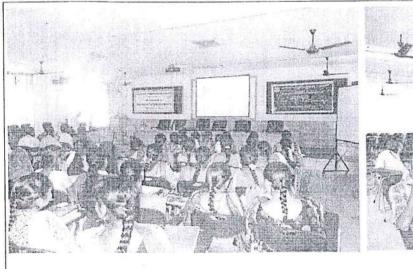

# **DEPARTMENT OF EEE**

**SEMINAR** 

ON

INTERNET OF THINGS

Conducted by

**BEES ASSOCIATION** 

CHIEF GUEST

MR.A.ATHIF SHAH
CEO, ABE SEMICONDUCTOR,
CHENNAI

Date: 13.08.2016

V

Venue: EEE Seminar hall

PRINCIPAL.

K. S. R. INSTITUTE FOR

ENGINEERING AND TECHNOLOGY

K. S. R. KALVI NAGAR.

TIRUCHENGODE-637 215, NAMAKKAL Dt. TAMIL NADU.

# K S R INSTITUTE FOR ENGINEERING AND TECHNOLOGY TIRUCHENGODE – 637 215 IE CHAPTER & BEES ASSOCIATION

DATE: 01.08.2016

CIRCULAR

This is to inform you that our IE student chapter and BEES Association has planned to conduct seminar on "INTERNET OF THINGS" on 13.08.2016 at EEE Seminar hall. So, students are instructed to attend the event and get benefited.