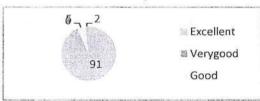

#### RATING OF SEMINAR

| Excellent    | 91 |
|--------------|----|
| Verygood     | 6  |
| Good         | 5  |
| Satisfactory | 2  |