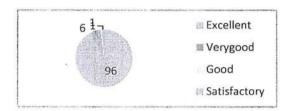

#### CONTENT

| CONTRE       | * 1 |
|--------------|-----|
| Excellent    | 96  |
| Verygood     | 6   |
| Good         | 1   |
| Satisfactory | 1   |