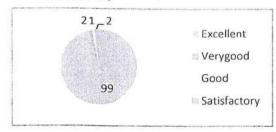

#### FACILITATOR KNOWLEDGE

| Excellent    | 99 |
|--------------|----|
| Verygood     | 2  |
| Good         | 1  |
| Satisfactory | 2  |