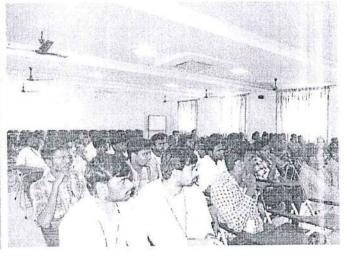

# **CIRCULAR**

The Department of ECE has planned to organize Seminar on "Intellectual Property and Its Management in Technology" for the benefit of Final year students. The session will be handled by Dr. Moorthy Selvakumaran, Founder & CEO of Sri Selvakumaran Industries, Erode on 26.07.2016 at 9.30 AM in ECE Seminar Hall. All the students are asked to attend the session and make use of it.

# DEPARTMENT OF ELECTRONICS AND COMMUNICATION ENGINEERING Organizes

| 20 | F77 F | ma   | - |
|----|-------|------|---|
| Se |       | 11.4 |   |
|    |       |      |   |

| Name of the                | Seminar on "Intellectual Property and Its                                         | Date & Time | 26.07.2016       |
|----------------------------|-----------------------------------------------------------------------------------|-------------|------------------|
| Programme                  | Management in Technology"                                                         | Venue       | ECE Seminar Hall |
| Resource<br>Person Details | Dr. Moorthy Selvakumaran,<br>Founder & CEO,<br>Sri Selvakumaran Industries, Erode |             |                  |

HoD 20 157 116

The session started with Prayer song by second year student Ms. Karthika.D. The Welcome Address was given by Head of Department Mr. R. Nandakumar. The Chief Guest address was given by Event Coordinator Mr. M.V.Mahesh AP/ECE. In this session, the students learnt about The significance of protection of Intellectual Property has been realized for wealth and value creation in a knowledge-based economy. At the end of the session vote of thanks was proposed by V.Vinay II Year ECE.