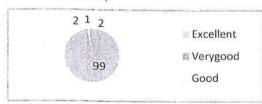

#### ORGANIZATION OF SEMINAR

| Excellent    | 99 |  |  |
|--------------|----|--|--|
| Verygood     | 2. |  |  |
| Good         | 1  |  |  |
| Satisfactory | 2  |  |  |