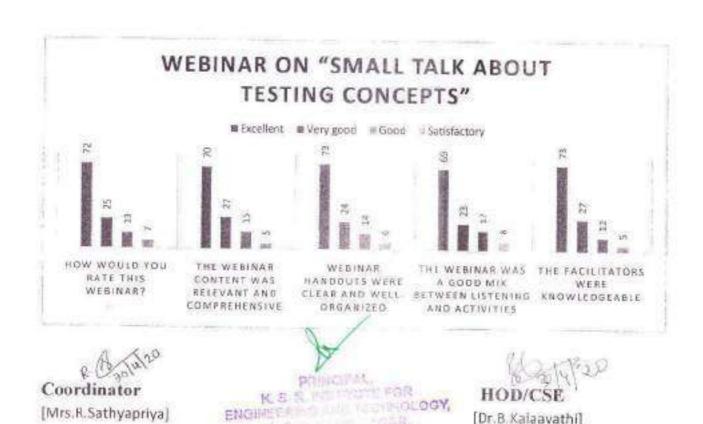

#### K S R INSTIRUTE FOR ENGINEERING AND TECHNOLOGY DEPARTMENT OF MECHANICAL ENGINEERING