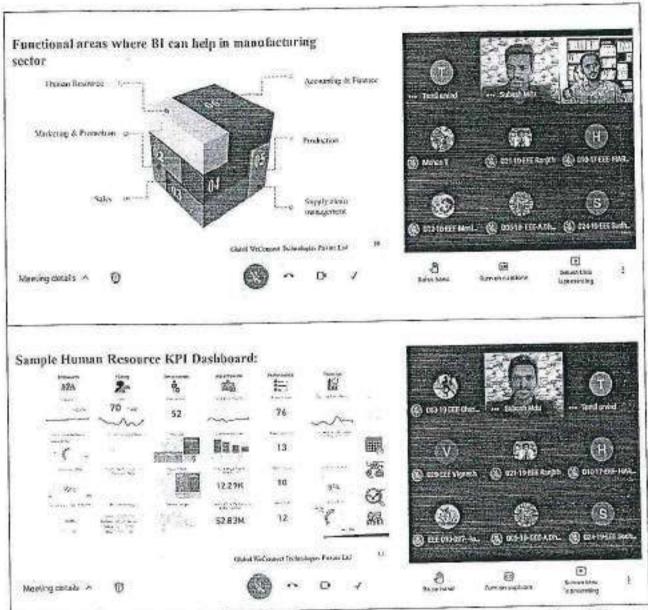

J-FORNY Faculty Incharge

PR PAL,
K. S. R. HETTUTE FOR
ENGINEERING AND YECHHALOGY,
K. S. R. KOLLW NAGAR,
YMULHENGODE - SET 215,
HAMASICAL DI, TAMIL NADU.