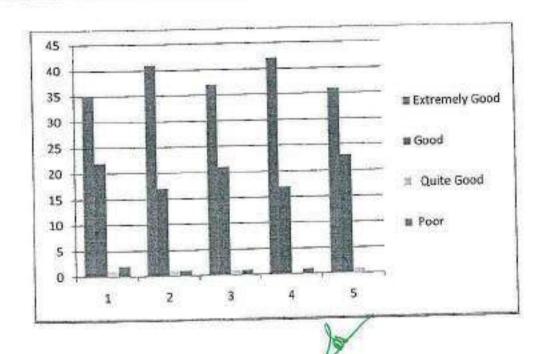

----------------------------------------------------|-------------------|------|---------------|------|
| How relevant was the content discussed by the speaker?                               | 35                | 22   | 1             | 2    |
| How much interest about this session was for you?                                    | 41                | 17   | 1             | 1    |
| What is your opinion about the speaker?                                              | 37                | 21   | 1             | 1    |
| How much this session was useful from the<br>knowledge and information point of view | 42                | 17   | 0             | 1    |
| Overall effectiveness of the Program                                                 | 36                | 23   | 1             | 0    |



Dept. Alumni Coordinator

PRINCIPAL,
K. S. R. INSTITUTE FOR
ENGINEERING AND TECHNOLOGY,
K. S. R. KALVI NAGAR,
TRUCHTHOODE - 837 215,
NAMAKNAL UL. TRUCK HADU.

HoD/Mech



# KSR INSTITUTE FOR ENGINEERING AND TECHNOLOGY,

#### TIRUCHENGODE-637215



#### DEPARTMENT OF MECHANICAL ENGINEERING

| Name of Foru              | m/ Cell/ CoE: Alu        | ımni Associa | ition                     |                                 |          |         |
|---------------------------|--------------------------|--------------|---------------------------|---------------------------------|----------|---------|
| Academic<br>Year:         | 2019- 2020               | Semester:    | ODD                       | Date &Time:                     | 03.09.20 | 01.00PM |
| Name of the<br>Programme: | Alumni<br>Se