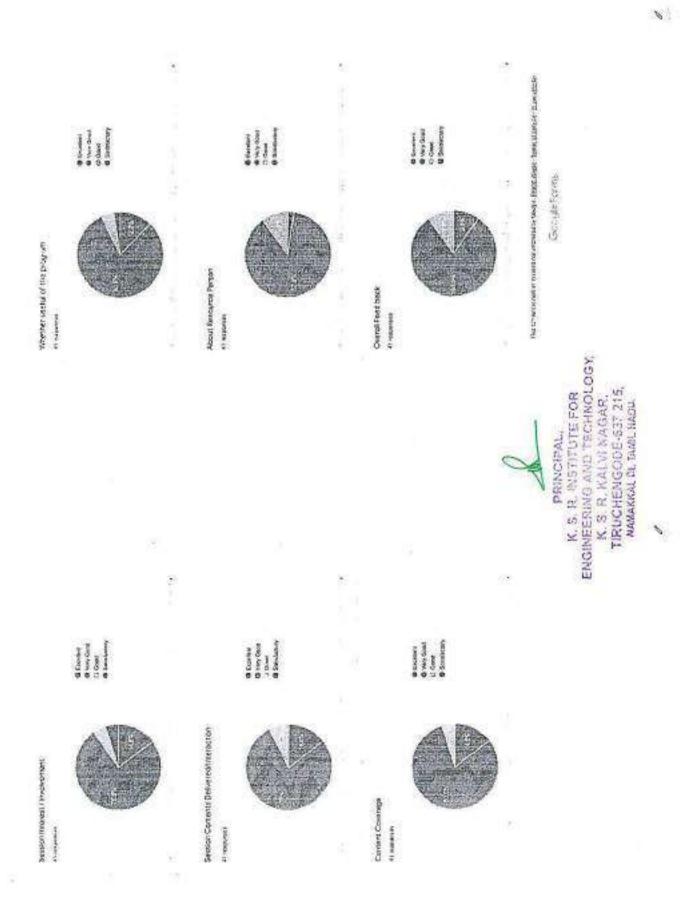

| s.no    | NO Date    | Name of the Activity conducted by the HEI to offer guidance for co<br>examinations/ career counseling offered by the institution during the | Number of<br>students placed                     |                |           |
|---------|------------|---------------------------------------------------------------------------------------------------------------------------------------------|--------------------------------------------------|----------------|-----------|
| 7,5-3,5 | 2          | Name of the Activity                                                                                                                        | Number of students<br>attended /<br>participated | through compue | Page No   |
| 1       | 21.06.2019 | Workshop on Online Learning for GATE & UPSC<br>Engineering Service Exams                                                                    | 191                                              |                | 05 - 23   |
| 2       | 01.07.2019 | GATE/ Competitive Exam Coaching Program (Engineering Mechanics, Theory of Machines)                                                         | 75                                               | İ              | 24 - 53   |
| 3       | 04.07.2019 | Competitive Exams                                                                                                                           | 38                                               | 1 1            | 54 - 60   |
| 4       | 06.07.2019 | Challenges In The Current World                                                                                                             | 230                                              | 1              | 61 - 76   |
| 5       | 22.07.2019 | GATE / Competitive Exam Coaching Program(Circuit<br>Analysis)                                                                               | 15                                               |                | 77 - 98   |
| 6       | 22.07.2019 | GATE / Competitive Exam Coaching Program(Analog<br>Circuits)                                                                                | 59                                               | 50             | 99 - 122  |
| 7       | 23.07.2019 | Expectation From Core Industries                                                                                                            | 29                                               | 1 1            | 124 - 133 |
| 8       | 26.07.2019 | Self Confidence and Skill Development Program                                                                                               | 150                                              | 1              |           |
| 9       | 29.07.2019 | GATE / Competitive Exam Coaching Program(Electrical and Electronic Measurements)                                                            |                                                  |                | 134 - 150 |
| 10      | 29.07.2019 | GATE / Competitive Exam Coaching Program E INCIPAL.  Circuits)  ENGINEERING AND TECHN K. S. R. KALVI NAGA                                   | proof, 11                                        |                | 166 - 181 |