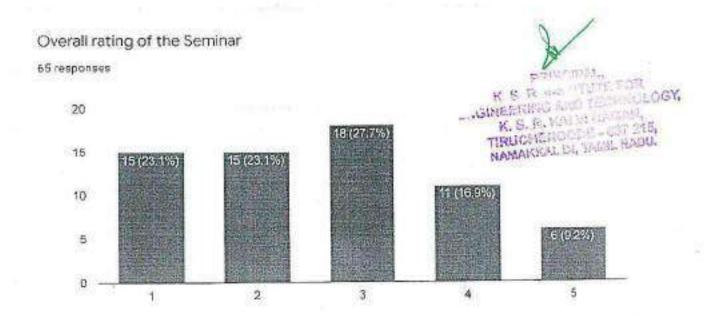

|               |

# Title: Future Trends of Mechanical Engineering Using Artificial Intelligence and Machine Learning

65 responses

Publish analytics

Name of the Student:

65 responses

P.boopathi

P.Vignesh

Aravind M

Gokulnath .S

M Logesh

Premraj

R Gobiraj

Manoj N

G.Yogesh

PRINCIPAL,

K. S. R. INSTITUTE FOR

ENGINEERING AND TECHNOLOGY,

K. S. R. VALUE AND TECHNOLOGY,

TIRUCHISTO AND TECHNOLOGY,

NAME OF STREET,

Year / Sec : 65 responses



@ IV-A

● IV - B

### This Seminar was

65 responses



Excellent

Good Good

@ Okay

Need Improvement

How Applicable was the Information Provided?

65 responses



Extremely Good

Very Good

Moderate

Not at all



# How did you find the event structure?

65 responses



### Query Clarification by the resource person

55 responses







# KSR INSTITUTE FOR ENGINEERING AND TECHNOLOGY,

### TIRUCHENGODE- 637215



# DEPARTMENT OF MECHANICAL ENGINEERING MECHANICAL ENGINEERS RESEARCH FORUM (MERF)

| Academic Year:            | 2020-2021     | Semester: | ODD                                     | Date &Time:       | 24.09.2020 & 11:30AM                        |
|---------------------------|---------------|-----------|-----------------------------------------|-------------------|---------------------------------------------|
| Name of the<br>Programme: | Webinar       | Title:    | 1 To 1 To 1 To 1 To 1 To 1 To 1 To 1 To |                   | nical Engineering Using<br>Machine Learning |
| Throug                    | h Google Meet | 0         | lo. of Parti                            | cipants Attended: | 140