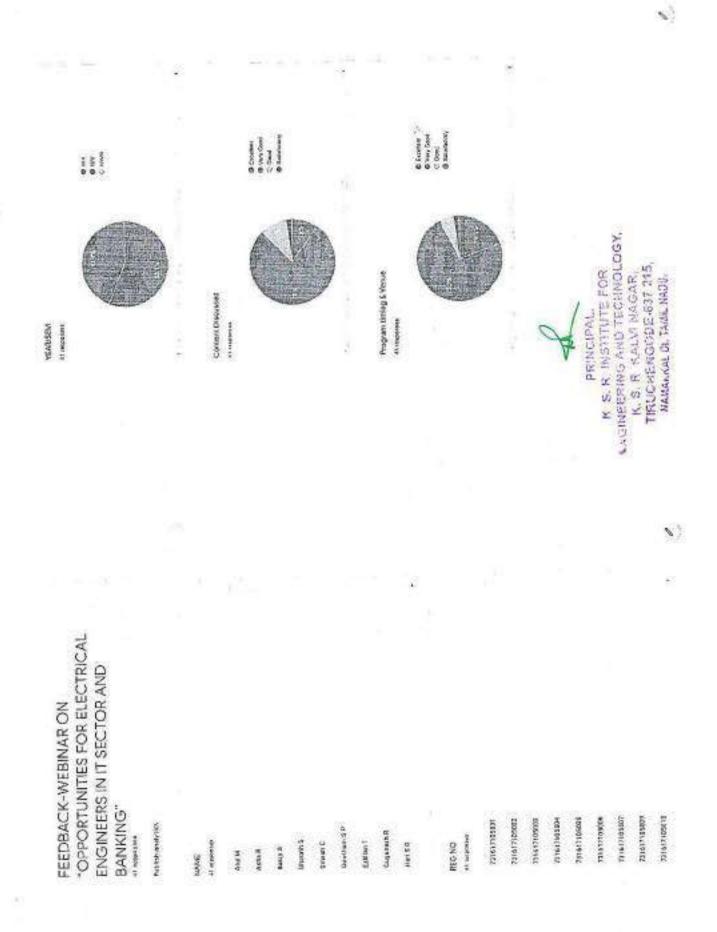

| s.no    | NO Date    | Name of the Activity conducted by the HEI to offer guidance for co<br>examinations/ career counseling offered by the institution during the | Number of<br>students placed                     |                |           |
|---------|------------|---------------------------------------------------------------------------------------------------------------------------------------------|--------------------------------------------------|----------------|-----------|
| 7,5-3,5 | 2          | Name of the Activity                                                                                                                        | Number of students<br>attended /<br>participated | through compue | Page No   |
| 1       | 21.06.2019 | Workshop on Online Learning for GATE & UPSC<br>Engineering Service Exams                                                                    | 191                                              |                | 05 - 23   |
| 2       | 01.07.2019 | GATE/ Competitive Exam Coaching Program (Engineering Mechanics, Theory of Machines)                                                         | 75                                               | İ              | 24 - 53   |
| 3       | 04.07.2019 | Competitive Exams                                                                                                                           | 38                                               | 1 1            | 54 - 60   |
| 4       | 06.07.2019 | Challenges In The Current World                                                                                                             | 230                                              | 1              | 61 - 76   |
| 5       | 22.07.2019 | GATE / Competitive Exam Coaching Program(Circuit<br>Analysis)                                                                               | 15                                               |                | 77 - 98   |
| 6       | 22.07.2019 | GATE / Competitive Exam Coaching Program(Analog<br>Circuits)                                                                                | 59                                               | 50             | 99 - 122  |
| 7       | 23.07.2019 | Expectation From Core Industries                                                                                                            | 29                                               | 1 1            | 124 - 133 |
| 8       | 26.07.2019 | Self Confidence and Skill Development Program                                                                                               | 150                                              | 1              |           |
| 9       | 29.07.2019 | GATE / Competitive Exam Coaching Program(Electrical and Electronic Measurements)                                                            |                                                  |                | 134 - 150 |
| 10      | 29.07.2019 | GATE / Competitive Exam Coaching Program E INCIPAL.  Circuits)  ENGINEERING AND TECHN K. S. R. KALVI NAGA                                   | proof, 11                                        |                | 166 - 181 |