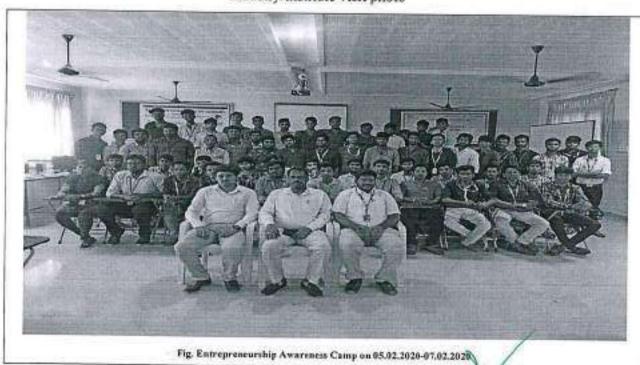

#### CIRCULAR

It is to inform that Department of Mechanical Engineering IE Students Chapter has planned to conduct Workshop titled as "Career awareness workshop and online learning for GATE & UPSC Engineering Services Exams" on 21.06.2019 at 1.30 pm, MECH Seminar Hall. In connection to this, students are asked to take part in the interaction programme.

## **AGENDA**

DATE: 21.06.2019

| TIME         | PROGRAMME            | SPEAKERS                                                                        |
|--------------|----------------------|---------------------------------------------------------------------------------|
| 1.30 to 1.35 | Prayer Song          | Krishan Kumar (II-Mech)                                                         |
| 1.36 to 1.40 | Welcome Address      | Dr. R.Nandhakumar<br>HOD/ ECE<br>(Placement Incharge-KSRIET)                    |
| 1.41 to 1.50 | Chief Guest Address  | Mr. R. Srinivasan B.B.M., MISTE<br>Chairman cum Managing Trustee,<br>K S R IET. |
| 1.51 to 2.00 | Facilitation address | Dr. M. Venkatesan,<br>Principal, K S R IET                                      |
| 2.01 to 3.50 | Guest Lecture        | Er. Himanshu Vaistha, Co-Founder,<br>CEO, Mindvis                               |
| 3.50 to 4.00 | Vote of Thanks       | Mr.J.Mathan<br>ASST., PROFESSOR/ MECH                                           |