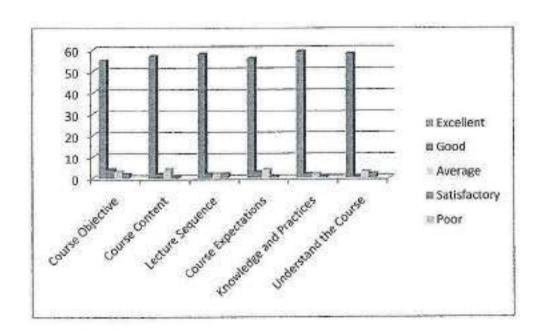

al Engineering

### GATE COACHING FEEDBACK - Engineering Mechanics

### ACADEMIC YEAR 2019-2020 ODD

### Consolidated Feedback Report

| Parameter               | Excellent | Good | Average | Satisfactory | Poor     |
|-------------------------|-----------|------|---------|--------------|----------|
| Course Objective        | 8         | 2    | 1       | 570          |          |
| Course Content          | 8         | 1    | 1       | 1            | - 2      |
| Lecture Sequence        | 9         | 1    | 1       |              | 38       |
| Course Expectations     | 9         | 1    | 1       | -            | <b>*</b> |
| Knowledge and Practices | 7         | 1    | 2       | 1            |          |
| Understand the Course   | 8         | -    | 2       | 1            |          |



Course Instructor

PRINCIPAL

K S P INSTITUTE FOR

ENCLOSE

K 5

TIRUCHENGGES S NAMES AL DI. TROSE MALIO.



### Department of Mechanical Engineering

### GATE COACHING FEEDBACK - Theory of Machines

### ACADEMIC YEAR 2019-2020 ODD

### Consolidated Feedback Report

| Parameter               | Excellent | Good | Average | Satisfactory | Poor  |
|-------------------------|-----------|------|---------|--------------|-------|
| Course Objective        | 55        | 4    | 3       | 2            | 390   |
| Course Content          | 57        | 2    | 4       | 1            | -     |
| Lecture Sequence        | 58        | 2    | 2       | 2            | 0,00  |
| Course Expectations     | 56        | 3    | 4       | 1            | Na.   |
| Knowledge and Practices | 59        | 2    | 2