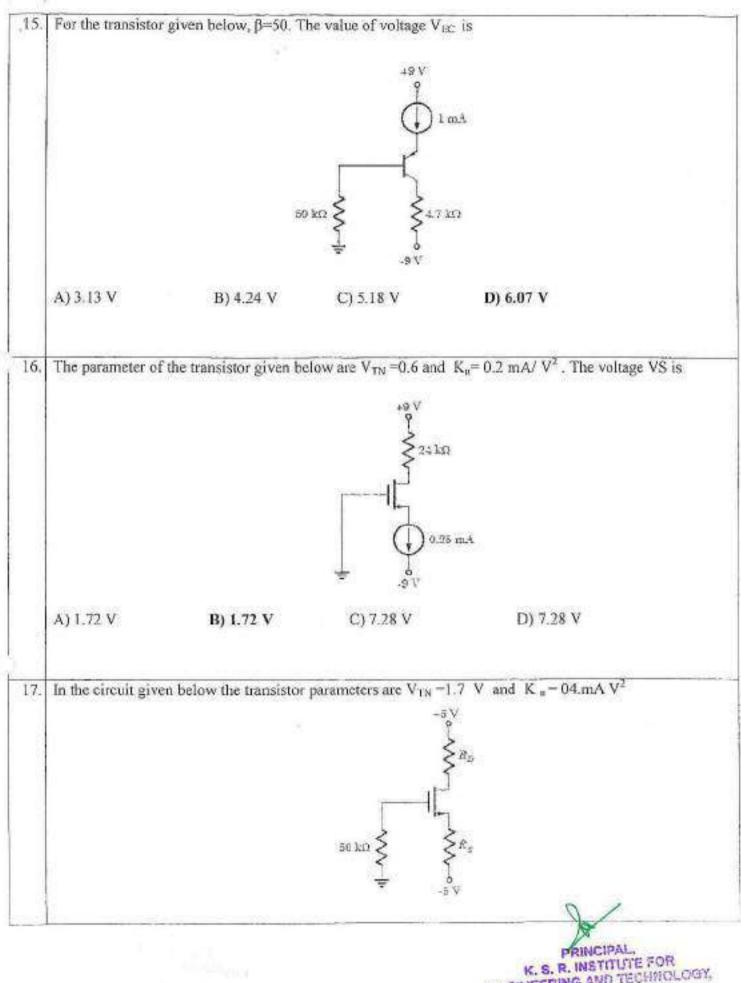

possible load current is 6. B)  $25 \le i_L \le 120 \text{ Ma}$  c)  $10 \le i_L \le 110 \text{ mA}$  D) None of the above A)  $5 \le i_L \le 130 \text{ mA}$ The range of possible load resistance is 7. B)  $60 \le R_L \le 200\Omega$  C)  $40 \le R_L \le 192\Omega$ D)  $40 ≤ R_1 ≤ 360Ω$ A)  $60 \le R_L \le 372\Omega$ The power rating required for the load resistor is 8. D) 75 µ W B) 360 u W C) 480 mW A) 576 mW The secondary transformer voltage of the rectifier circuit shown below is Vs= 60 sin 2π60t V. Each diode 9. has a cut in voltage of V 7 =0.6 V. The ripple voltage is to be no more than V<sub>rip</sub> =2 V. The value of filter capacitor will be

PRÍNCIPAL,
K. S. R. INSTITUTE FOR
ENGINEERING AND TECHNOLOGY,
K. S. R. KALVI NAGAR,
TIRUCHÉNGODE - 637 215,
NAMAKICAL DI, TABIL NADIR.







I  $_D$  =0.8 mA and  $V_D$  = 1 V, then value of resistor R<sub>S</sub> and R<sub>D</sub> are respectively

A) 2.36 KΩ, 5KΩ

B) 5 KΩ, 2.36 KΩ C) 6.43 KΩ, 8.4 KΩ D) 8.4 KΩ,

6.43 KΩ

In the circuit given below, the PMOS transistor has parameter  $V_{TP} = 1.5 \text{ V}$ ,  $K_P = 25 \mu\text{A}/\text{V}^2$ ,  $L = 4 \mu\text{m}$ and  $\lambda$  =0. F ID =0.1 mA and  $V_{SD}$  = 2.5 V, then value of W will be



A) 15 µm

- B) 1.6 µm
- C) 32 µm
- D) 3.2 μm.
- The PMOS transistor given below has parameters

 $V_{TP} = 1.2 \text{ V}$ , W/L =20, and  $k^2_p = 30 \mu \text{A} / \text{V}^2$ .



IF  $I_D = 0.5$  mA and  $V_D = 3$  V, then value of  $R_S$  and  $R_D$  are

- Α) 4 ΚΩ, 5.8 ΚΩ
- B) 4 KΩ, 5 KΩ
- C) 5.8 KΩ, 4 KΩ
- D) 5 ΚΩ, 4ΚΩ

PRINCIPAL, K. S. R. INSTITUTE FOR ENGINEERING AND TECHN