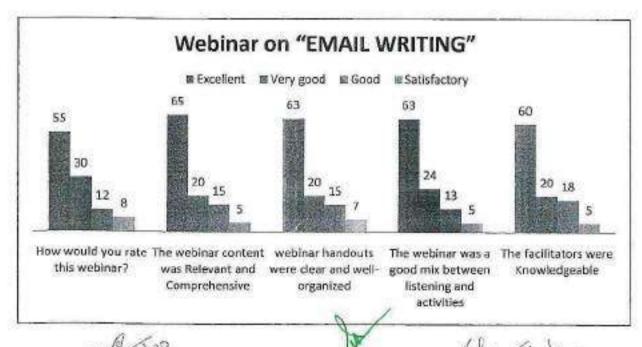

 Hands on work experience on major marine machinery, Air Conditioning and Refrigeration Plant Maintenance, Supervision and periodic Inspection of running parts, ducts, filter cleaning, Heavy Oil Centrifugal Purifiers, Lubricating Oil Centrifugal Purifiers ( both ALFA LAVAL), Reciprocating Single Acting Air Compressors ( J.P. Sauer & Sohn) and various pumps and valves in the engine room machinery space. Responsible for loading heavy fuel oil, lubricating oil bunkers and sludge discharge on/from ship, and as a first assistant to Chief Engineer on board the ship.