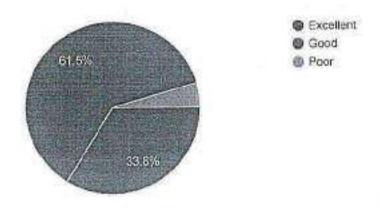

|               |

# Title: Future Trends of Mechanical Engineering Using Artificial Intelligence and Machine Learning

65 responses

Publish analytics

Name of the Student:

65 responses

P.boopathi

P.Vignesh

Aravind M

Gokulnath .S

M Logesh

Premraj

R Gobiraj

Manoj N

G.Yogesh

PRINCIPAL,

K. S. R. INSTITUTE FOR

ENGINEERING AND TECHNOLOGY,

K. S. R. VALUE AND TECHNOLOGY,

TIRUCHISTO AND TECHNOLOGY,

NAME OF STREET,

Year / Sec : 65 responses



@ IV-A

● IV - B

### This Seminar was

65 responses



Excellent

Good Good

@ Okay

Need Improvement

How Applicable was the Information Provided?

65 responses



Extremely Good

Very Good

Moderate

Not at all



# How did you find the event structure?

65 responses



### Query Clarification by the resource person

55 responses







# KSR INSTITUTE FOR ENGINEERING AND TECHNOLOGY,

### TIRUCHENGODE- 637215



# DEPARTMENT OF MECHANICAL ENGINEERING MECHANICAL ENGINEERS RESEARCH FORUM (MERF)

| Academic Year:            | 2020-2021     | Semester: | ODD                                     | Date &Time:       | 24.09.2020 & 11:30AM                        |
|---------------------------|---------------|-----------|-----------------------------------------|-------------------|---------------------------------------------|
| Name of the<br>Programme: | Webinar       | Title:    | 1 To 1 To 1 To 1 To 1 To 1 To 1 To 1 To |                   | nical Engineering Using<br>Machine Learning |
| Throug                    | h Google Meet | 0         | lo. of Parti                            | cipants Attended: | 140