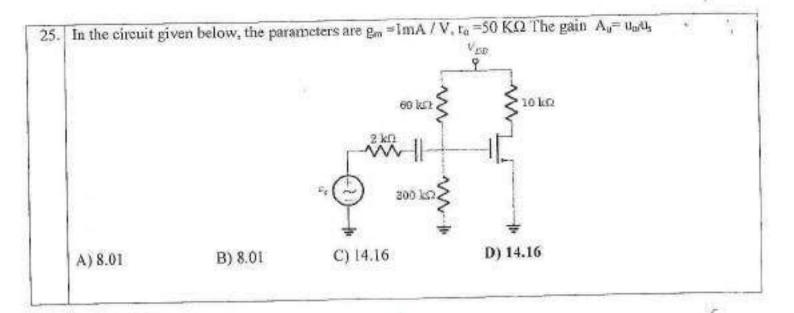

R<sub>D</sub> are respectively

A) 2.36 KΩ, 5KΩ

B) 5 KΩ, 2.36 KΩ C) 6.43 KΩ, 8.4 KΩ D) 8.4 KΩ,

6.43 KΩ

In the circuit given below, the PMOS transistor has parameter  $V_{TP} = 1.5 \text{ V}$ ,  $K_P = 25 \mu\text{A}/\text{V}^2$ ,  $L = 4 \mu\text{m}$ and  $\lambda$  =0. F ID =0.1 mA and  $V_{SD}$  = 2.5 V, then value of W will be



A) 15 µm

- B) 1.6 µm
- C) 32 µm
- D) 3.2 μm.
- The PMOS transistor given below has parameters

 $V_{TP} = 1.2 \text{ V}$ , W/L =20, and  $k^2_p = 30 \mu \text{A} / \text{V}^2$ .



IF  $I_D = 0.5$  mA and  $V_D = 3$  V, then value of  $R_S$  and  $R_D$  are

- Α) 4 ΚΩ, 5.8 ΚΩ
- B) 4 KΩ, 5 KΩ
- C) 5.8 KΩ, 4 KΩ
- D) 5 ΚΩ, 4ΚΩ

PRINCIPAL, K. S. R. INSTITUTE FOR ENGINEERING AND TECHNICLOGY, K. S. R. KALVINAGAR TRUCHENGODE - 937 216, NAMAKKAL DI, YABEL HADE.





John Coordinator

PRINCIPAL,
IC. S. R. INSTITUTE FOR
ENGINEERING AND TECHNOLOGY,
K. S. R. KALVI NAGAR,
TIRUCHENGODE - 837 215,
NAMAKKAL DI, TAISIL 1985U.

# K S R INSTITUTE FOR ENGINEERING AND TECHNOLOGY, TIRUCHENGODE - 637 215

#### DEPARTMENT OF ELECTRONICS AND COMMUNICATION ENGINEERING

#### GATE Coaching Program-Analog Circuits ASSESMENT SCORE

Academic Year: 2019-20

| s.no | YEAR/S<br>EC | REG NO       | NAME                 | SCORE(50 |
|------|--------------|--------------|----------------------|----------|
| 1    | III/A        | 731617106003 | Alka P               | 36       |
| 2    | Ш/А          | 731617106008 | Daranidaran R S      | 22       |
| 3    | III/A        | 731617106011 | Dhanushkodi N        | 28       |
| 4    | III/A        | 731617106015 | Dinnesh P