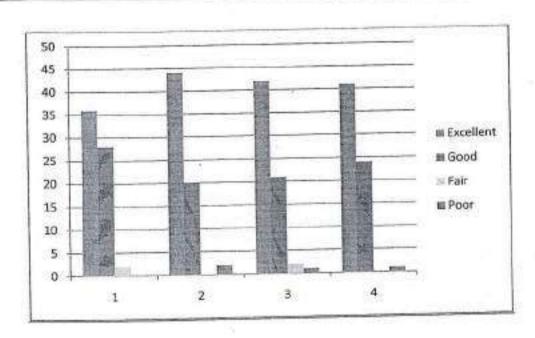

UTER AIDED ENGINEERING

Academic Year: 2019-20

Year : II & III

### CONSOLIDATED FEEDBACK FORM

| Parameter                                                                       | Excellent | Good | Fair | Poor |
|---------------------------------------------------------------------------------|-----------|------|------|------|
| The content and delivery of the Alumni<br>seminar series met your expectations  | 35        | 28   | 2    | 0    |
| The duration of the Alumni seminar series was sufficient for the topics covered | 43        | 20   | 0    | 2    |
| Query clarification by the guest speaker                                        | 41        | 21   | 2    | 1    |
| Overall Rating of the Alumni seminar series                                     | 41        | 23   | 0    | 1    |



A. Kanu

Dept. Alumni Coordinator

PRINCIPAL.

K. S. R. INSTITUTE FOR
ENGINEERING AND TECHNOLOGY.

K. S. R. KALVI NAGAR.

TIRUCHENGODE-407 246.

NAMAKKALDI. TAMILMADU.

HoD/Mech



### K S R INSTITUTE FOR ENGINEERING AND TECHNOLOGY,

### TIRUCHENGODE- 637215





### ALUMNI ASSOCIATION

| Academic Year:            | 2019- 2020               | Semester: | Even                                       | Date &Time:                       | 31.05.2020 & 10.00AM |
|---------------------------|--------------------------|-----------|--------------------------------------------|-----------------------------------|----------------------|
| Name of the<br>Programme: | Alumni<br>Seminar Series | Title:    | Opportunities in Computer Aided Engineerin |                                   | Aided Engineer