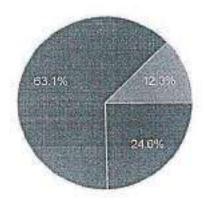

|                                    |               |
|     | Excellent           | 0              | (1)        | 0        | 0                                      | $\bigcirc$                                  | Poor                               |               |

# Title: Future Trends of Mechanical Engineering Using Artificial Intelligence and Machine Learning

65 responses

Publish analytics

Name of the Student:

65 responses

P.boopathi

P.Vignesh

Aravind M

Gokulnath .S

M Logesh

Premraj

R Gobiraj

Manoj N

G.Yogesh

PRINCIPAL,

K. S. R. INSTITUTE FOR

ENGINEERING AND TECHNOLOGY,

K. S. R. VALUE AND TECHNOLOGY,

TIRUCHISTO AND TECHNOLOGY,

NAME OF STREET,

Year / Sec : 65 responses



@ IV-A

● IV - B

### This Seminar was

65 responses



Excellent

Good Good

@ Okay

Need Improvement

How Applicable was the Information Provided?

65 responses



Extremely Good

Very Good

Moderate

Not at all



# How did you find the event structure?

65 responses



### Query Clarification by the resource person

55 responses







# KSR INSTITUTE FOR ENGINEERING AND TECHNOLOGY,

### TIRUCHENGODE- 637215



# DEPARTMENT OF MECHANICAL ENGINEERING MECHANICAL ENGINEERS RESEARCH FORUM (MERF)

| Academic Year:            | 2020-2021     | Semester: | ODD                                     | Date &Time:       | 24.09.2020 & 11:30AM                        |
|---------------------------|---------------|-----------|-----------------------------------------|-------------------|---------------------------------------------|
| Name of the<br>Pro