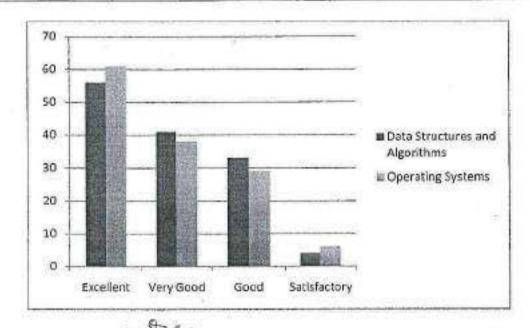

AM,AP/CSE

Dr.B.KAALAVATHI Dr.P.MEENAKSHI DEVI

PRINCIPAL. K. S. R. HEPTITUTE FOR ENGINEERING AND T K. S. F. MAMARQUAL DE TREAT MADU.



#### Tiruchengode, Namakkal - 637215

(Accredited by NBA, Affiliated to Anna University, Chennai)

#### DEPARTMENT OF COMPUTER SCIENCE AND ENGINEERING

8

#### DEPARTMENT OF INFORMATION TECHNOLOGY

"GATE/ Competitive Exam Coaching Program" CONSOLIDATED FEEDBACK REPORT

ACADEMIC YEAR: 2019-2020

BATCH: 2018-2022 & 2017-2021

| Overall Rating                    | Excellent | Very Good | Good | Satisfactory |
|-----------------------------------|-----------|-----------|------|--------------|
| Data Structures and<br>Algorithms | 56        | 41        | 33   | 4            |
| Operating Systems                 | 61        | 38        | 29   | 6            |



COURSE COORDINATORS Mr.V.GOPINATH.AP/CSE

Mr.K.GOWSIC AP/IT

HAC COORDINATOR Mr.V.PRAKASHAM, AP/CSE

HOD/CSE&IT Dr.B.KAALAVATHI

Dr.P.MEENAKSHI DEVI

ENGINEERS LESS TRUCKS AND LOS STR. TRUCKS AS 


Tiruchengode, Namakkal - 637215

(Accredited by NBA, Affiliated to Anna University, Chennai)

#### DEPARTMENT OF COMPUTER SCIENCE AND ENGINEERING

#### DEPARTMENT OF INFORMATION TECHNOLOGY

ACADEMIC YEAR: 2019-2020

"GATE/ Competitive Exam Coaching Program"

Batch: 2018-2022 & 2017-2021(Even Semester)

SUMMARY

|                                                    | DOI:11.11.11.1