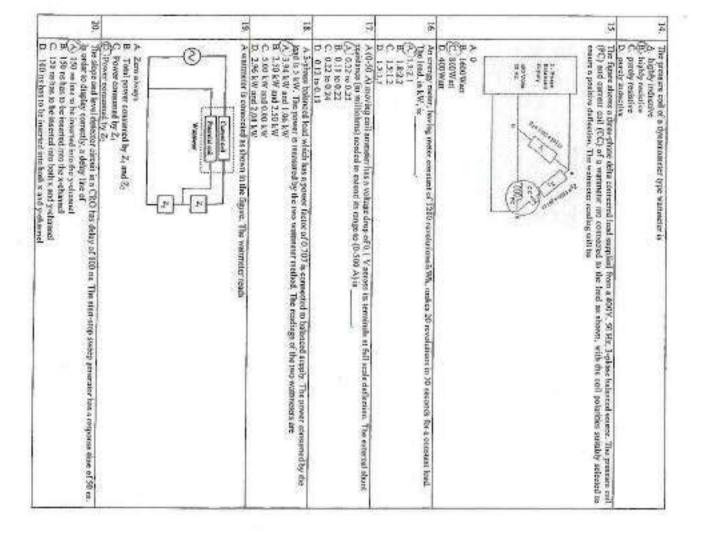

| SUVETHAT                                     | 7       | 1       | ,       | 4          | 7        | A      | ,        |           | 1      | ,      | 1          | 1        | -           | 1 |
| 300 | INVII    | VIVER.V                                      |         | -       | -       | -          | _        | 3      | 1        | 4         | 1      | 1      |            | 1        |             | 1 |
|     |          | S. A. S. | 3       |         |         | (5)<br>11. | N. S. P. |        |          | OK OCT OF | 25     | 4      | HoD/REE    | ju<br>Li |             |   |
|     |          | HEC Coording                                 | ator    |         |         |            | 100      | S-108  | The same | 1063      |        |        | CONTRACTOR | 1        |             |   |









|            |     | D                        | EPARTMEN