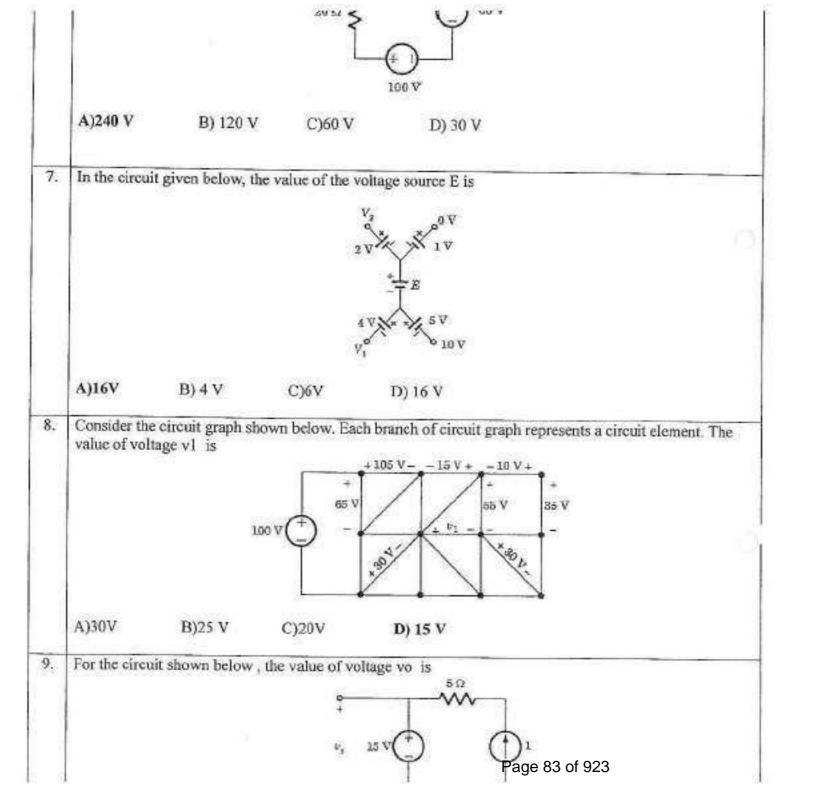

| E SESTE | 80 mm | 69  | 1    | 1    | 1111 | € OB   | No.   | 196   | 192  | 14   |

Branch : ECE Duration 2 Hrs : 13.09.2019 Date Time : 4.30 pm Answer ALL the questions A solid copper sphere, 10 cm in diameter is deprived of 1020 electrons by a charging scheme. The charge on the sphere is A) 160.2 C B) 160.2 C C)16.02 C D) 16.02 C A lightning bolt carrying 15,000 A lasts for 100µs. If the lightning strikes an airplane flying at 2 km, the charge deposited on the plane is A) 13.33µC B) 75 C C) 1500µC D) 1.5 C If 120 C of charge passes through an electric conductor in 60 sec, the current in the conductor is A)25 mJ B)360 J C)40 J D) 2.78 Mj The energy required to move 120 coulomb through 3 V is A)25 mJ B)360 J C)40 J D) 2.78 mJ i=? 5. 2 A 5 A 3 A D) 4 A C)3 A A)1 A B)2 A Page 82 of 923











Coordinator

PRINCIPAL,

K. S. R. INSTITUTE FOR

ENGINEERING AND TECHNOLOGY,

K. S. R. KALVI NAGAR,

TIRUCHENGODE - 237 245,

NAMAKKAL DI, TAIME, HADU.

A Hoo

| s.no | YEAR/S<br>EC | REG NO       | NAME             | SCORE(50) |
|------|--------------|--------------|------------------|-----------|
| 1    | п            | 731618106002 | Acksar Ahamath I | 24        |
| 2    | п            | 731618106003 | Amutha K         | 28        |
| 3    | п            | 731618106010 | Janarthanan S    | 32        |
| 4    | II           | 731618106011 | Joy Princy P     | 30        |
| 5    | п            | 731618106016 | Krishnan S       | 26        |
| 6    | II           | 731618106019 | Nithya M         | 28        |
| 7    | II           | 731618106022 | Prasanth S       | 34        |