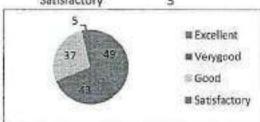

| ✓ <u> </u> |           |      |              |
| Syllabus<br>Coverage/Content of<br>Program |            | ~         |      | ,            |
| Improvement in<br>Higher order abilities   |            |           | ~    |              |
| Knowledge<br>upgradation                   |            |           | V    |              |
| Overall Rating                             |            |           |      |              |

Mary. M

SIGNATURE OF THE STUDENT

### K S R Institute for Engineering and Technology, Tiruchengode Department of CSE & Department of IT

GATE Assessment Test on 'Data Structures and Algorithms' Consolidated feedback

### Levels of Standard Questions Discussed

| Excellent    | 49 |
|--------------|----|
| Verygood     | 43 |
| Good         | 37 |
| Satisfactory | 5  |



### Effectiveness of Problem Solving

|              | 2000000 | - 10 |
|--------------|---------|------|
| Excellent    | 45      | 53   |
| Verygood     |         | 30   |
| Good         |         | 50   |
| Satisfactory |         | 5    |



### Syllabus Coverage/Content of Program

| Excellent    | 62 |
|--------------|----|
| Verygood     | 44 |
| Good         | 20 |
| Satisfactory | 8  |



### Improvement in Higher order abilities

| Excellent    | 44 |
|--------------|----|
| Verygood     | 58 |
| Good         | 32 |
| Satisfactory |    |



### Knowledge upgradation

| Excellent    | 74 |
|--------------|----|
| Verygood     | 32 |
| Good         | 28 |
| Satisfactory | 0  |



### OVERALL RATING

| DATE OF THE PARTY |    |
|-------------------|----|
| Excellent         | 56 |
|