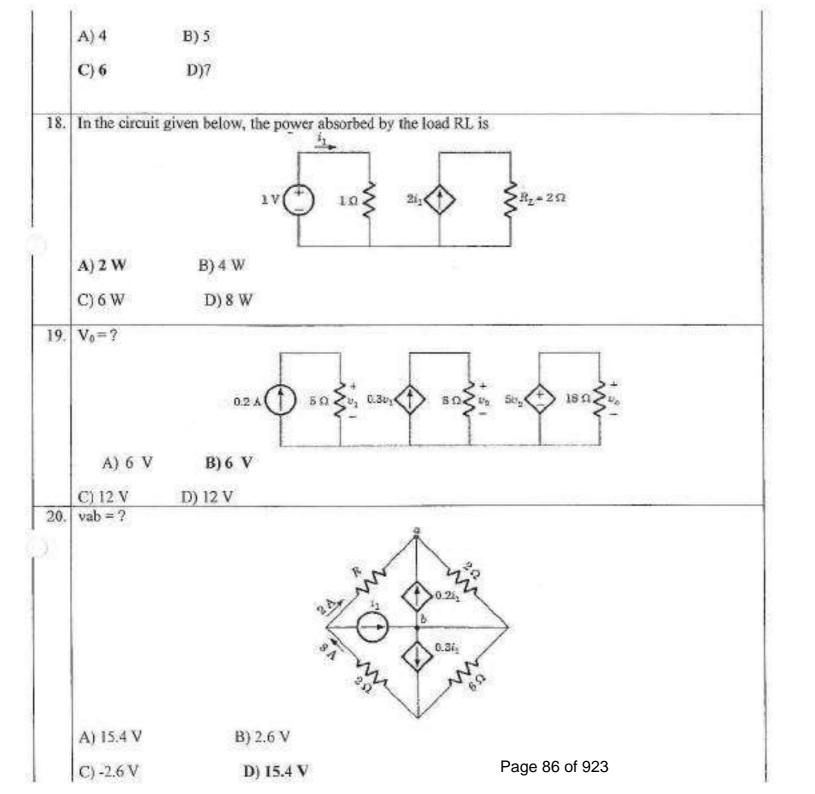

ESTE | 80 mm | 69  | 1    | 1    | 1111 | € OB   | No.   | 196   | 192  | 14   |

Branch : ECE Duration 2 Hrs : 13.09.2019 Date Time : 4.30 pm Answer ALL the questions A solid copper sphere, 10 cm in diameter is deprived of 1020 electrons by a charging scheme. The charge on the sphere is A) 160.2 C B) 160.2 C C)16.02 C D) 16.02 C A lightning bolt carrying 15,000 A lasts for 100µs. If the lightning strikes an airplane flying at 2 km, the charge deposited on the plane is A) 13.33µC B) 75 C C) 1500µC D) 1.5 C If 120 C of charge passes through an electric conductor in 60 sec, the current in the conductor is A)25 mJ B)360 J C)40 J D) 2.78 Mj The energy required to move 120 coulomb through 3 V is A)25 mJ B)360 J C)40 J D) 2.78 mJ i=? 5. 2 A 5 A 3 A D) 4 A C)3 A A)1 A B)2 A Page 82 of 923











Coordinator

PRINCIPAL,

K. S. R. INSTITUTE FOR

ENGINEERING AND TECHNOLOGY,

K. S. R. KALVI NAGAR,

TIRUCHENGODE - 237 245,

NAMAKKAL DI, TAIME, HADU.

A Hoo

| s.no | YEAR/S<br>EC | REG NO       | NAME             | SCORE(50) |
|------|--------------|--------------|------------------|-----------|
| 1    | п            | 731618106002 | Acksar Ahamath I | 24        |
| 2    | п            | 731618106003 | Amutha K         | 28        |
| 3    | п            | 731618106010 | Janarthanan S    | 32        |
| 4    | II           | 731618106011 | Joy Princy P     | 30        |
| 5    | п            | 731618106016 | Krishnan S       | 26        |
| 6    | II           | 731618106019 | Nithya M         | 28        |
| 7    | II           | 731618106022 | Prasanth S       | 34        |
| 8