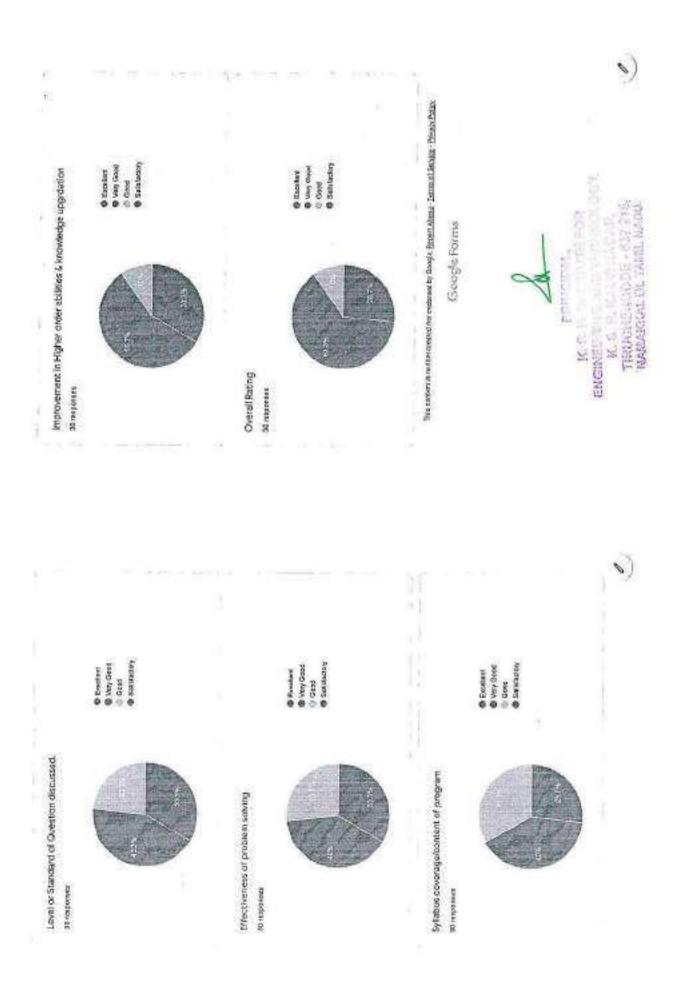

|                                         |   |      | 4   |
| 3.           |     |                                         |                  |                                         |   | 5    | -   |
| 4.           | -   | -                                       |                  |                                         |   |      | *   |
| 15.          |     | -                                       |                  | 5                                       | - | 100  | X   |

Signature of the faculty



Feedback of "GATE/Competitive Exam Coaching" on Electrical and Electronic Name (capital latters initials at the last). Measurements KAMALI SOUNDARYA.B THAMIDHSELVANR MADHUNITHAUS Putchth analytics NAMBHINES GUCANESHR NITHWASSER зисиобся ос SUPETHA T MONISHA.S. 30 neposes MOHAM T



|