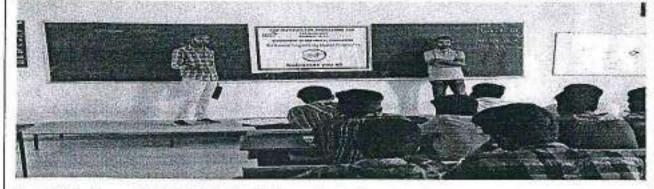

#### CIRCULAR

It is to inform that Department of Mechanical Engineering IE Students Chapter has planned to conduct Workshop titled as "Career awareness workshop and online learning for GATE & UPSC Engineering Services Exams" on 21.06.2019 at 1.30 pm, MECH Seminar Hall. In connection to this, students are asked to take part in the interaction programme.

## **AGENDA**

DATE: 21.06.2019

| TIME         | PROGRAMME            | SPEAKERS                                                                        |
|--------------|----------------------|---------------------------------------------------------------------------------|
| 1.30 to 1.35 | Prayer Song          | Krishan Kumar (II-Mech)                                                         |
| 1.36 to 1.40 | Welcome Address      | Dr. R.Nandhakumar<br>HOD/ ECE<br>(Placement Incharge-KSRIET)                    |
| 1.41 to 1.50 | Chief Guest Address  | Mr. R. Srinivasan B.B.M., MISTE<br>Chairman cum Managing Trustee,<br>K S R IET. |
| 1.51 to 2.00 | Facilitation address | Dr. M. Venkatesan,<br>Principal, K S R IET                                      |
| 2.01 to 3.50 | Guest Lecture        | Er. Himanshu Vaistha, Co-Founder,<br>CEO, Mindvis                               |
| 3.50 to 4.00 | Vote of Thanks       | Mr.J.Mathan<br>ASST., PROFESSOR/ MECH                                           |