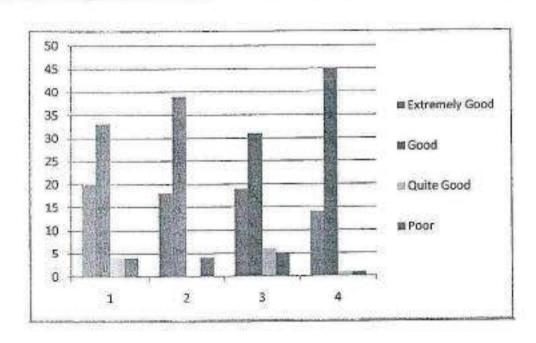

| Extremely<br>Good | Good | Quite<br>Good | Poor |
|------------------------------------------------------------------------------------|-------------------|------|---------------|------|
| The content and delivery of the Alumni<br>seminar series met your expectations     | 20                | 33   | 4             | 4    |
| The duration of the Alumni seminar series<br>was sufficient for the topics covered | 18                | 39   | 0             | 4    |
| Query clarification by the guest speaker                                           | 19                | 31   | 6             | 5    |
| Overall Rating of the Alumni seminar series                                        | 14                | 45   | 1             | I    |



Dept. Alumni Coordinator

K. S. R. INSTITUTE FOR ENGINEERING AND TECHNOLOGY, K. S. R. KALVI HAGAR, K. S. R. KALVI HAGAR, TIPUCHENISCOE - 037 215, INSTANCE, TOWN HADU.

HoD/Mech



#### K S R INSTITUTE FOR ENGINEERING AND TECHNOLOGY,

#### TIRUCHENGODE- 637215



#### DEPARTMENT OF MECHANICAL ENGINEERING

#### ALUMNI ASSOCIATION

| Academic Year:            | 2019- 2020               | Semester: | Even   | Date &Time:                       | 27.05.2020 & 11.00AM |
|---------------------------|--------------------------|-----------|--------|-----------------------------------|----------------------|
| Name of the<br>Programme: | Alumni<br>Seminar Series | Title:    | Future | Scope of Mechanical               | Engineering          |
| Venue:                    | Google Meet              |