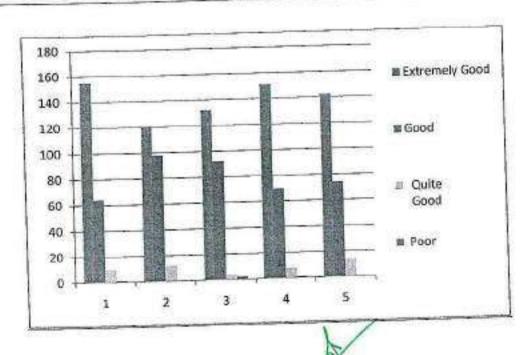

----------------------------------------------------|-------------------|------|---------------|------|
| How relevant was the content discussed by the speaker?                               | 155               | 64   | 10            | 1    |
| How much interest about this session was for you?                                    | 120               | 98   | 12            | 0    |
| What is your opinion about the speaker?                                              | 132               | 92   | 4             | 2    |
| How much this session was useful from the<br>knowledge and information point of view | 151               | 70   | 8             | 1    |
| Overall effectiveness of the Program                                                 | 142               | 74   | 14            | 0    |



Dept. Alumni Coordinator

PPINCIPAL,
K. S. R. INSTITUTE FOR
ENGINEERING AND TECHNOLOGY,
K. S. R. KALVI MAGAR,

TIRUCHENCODE 537 215, NAMARKAL DE TAME NADU. HoD/Mech



#### K S R INSTITUTE FOR ENGINEERING AND TECHNOLOGY.

#### TIRUCHENGODE- 637215

#### DEPARTMENT OF MECHANICAL ENGINEERING



| Name of Foru              | m/ Cell/ CoE: Alu        | ımni Associa | tion |        |                   |                   |                |
|---------------------------|--------------------------|--------------|------|--------|-------------------|-------------------|----------------|
| Academic<br>Year:         | 2019- 2020               | Semester:    | ODD  | Date d | &Time:            | 06.07.            | 2019 & 10.00AM |
| Name of the<br>Programme: | Alumni<br>Seminar Series | Title: