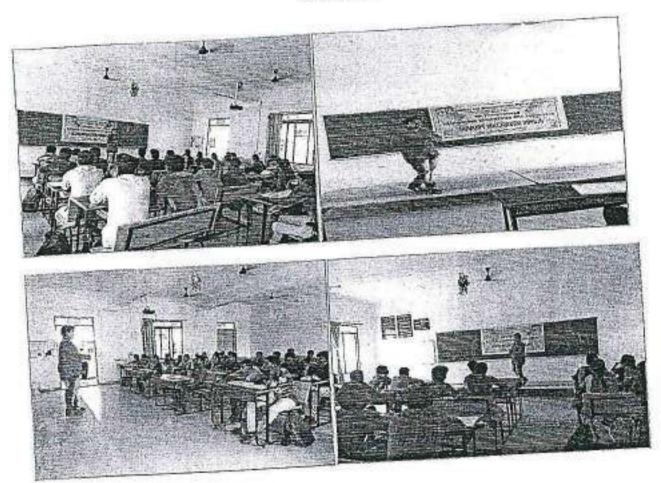

#### CIRCULAR

It is to inform that Department of Mechanical Engineering IE Students Chapter has planned to conduct Workshop titled as "Career awareness workshop and online learning for GATE & UPSC Engineering Services Exams" on 21.06.2019 at 1.30 pm, MECH Seminar Hall. In connection to this, students are asked to take part in the interaction programme.

## **AGENDA**

DATE: 21.06.2019

| TIME         | PROGRAMME            | SPEAKERS                                                                        |
|--------------|----------------------|---------------------------------------------------------------------------------|
| 1.30 to 1.35 | Prayer Song          | Krishan Kumar (II-Mech)                                                         |
| 1.36 to 1.40 | Welcome Address      | Dr. R.Nandhakumar<br>HOD/ ECE<br>(Placement Incharge-KSRIET)                    |
| 1.41 to 1.50 | Chief Guest Address  | Mr. R. Srinivasan B.B.M., MISTE<br>Chairman cum Managing Trustee,<br>K S R IET. |
| 1.51 to 2.00 | Facilitation address | Dr. M. Venkatesan,<br>Principal, K S R IET                                      |
| 2.01 to 3.50 | Guest Lecture        | Er. Himanshu Vaistha, Co-Founder,<br>CEO, Mindvis                               |
| 3.50 to 4.00 | Vote of Thanks       | Mr.J.Mathan<br>ASST., PROFESSOR/ MECH                                           |