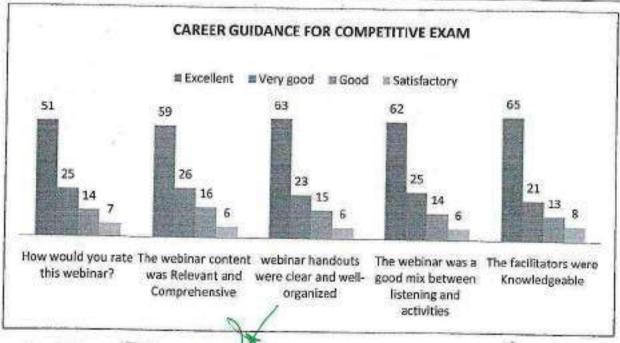

| Parameter                                                       | Excellent | Very good | Good | Satisfactory |
|-----------------------------------------------------------------|-----------|-----------|------|--------------|
| How would you rate this alumni<br>interaction program?          | 51        | 25        | 15   | 7            |
| The alumni interaction program content was Relevant and         | 52        | 23        | 17   | 6            |
| alumni interaction program<br>handouts were clear and well-     | 53        | 24        | 15   | 6            |
| The alumni interaction program was a good mix between listening | 55        | 20        | 17   | 6            |
| The facilitators were<br>Knowledgeable                          | 58        | 18        | 14   | 8 .          |



Coordinator K. S. R. INSTITUTE FOR K. S. R. INSTITUTE FOR ENGINEERING AND TECHNOLOGY, K. S. R. KALVI NAGAR, TIRUCHENGODE - 637 215, NAMAKKAL DI, TAMIL NADU.

HOD/CSE \
[Dr.B.KALAAVATHI]

# KSR INSTITUTE FOR ENGINEERING AND TECHNOLOGY



# DEPARTMENT OF MECHANICAL ENGINEERING



## &

# ALUMNI ASSOCIATION

Organizes

Alumni seminar Series

on

"EXPECTATION FROM CORE INDUSTRIES"

Date: 29.02.2020 Time: 02:00 PM

Venue: Mechanical Seminar Hall.

PRINCIPAL,

K. S. R. HISTITUTE FOR

ENGINEERING AND TECHNOLOGY,

K. S. R. KALVI NAGAR,

TIRUCHENGINGE - 637 215,

NAMARKAL DE TARRE NADU.

# 영(**)**)+() KSRIET

# K S R INSTITUTE FOR ENGINEERING AND TECHNOLOGY

#### TIRUCHENGODE- 637 215.

# Department of Mechanical Engineering



Alumni - Circular

REF: KSRIET/MECH/ALUMNI/2019 -2020/06

Date: 28-02