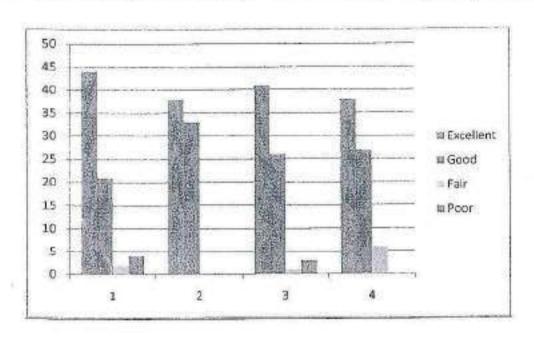

II & III

#### CONSOLIDATED FEEDBACK FORM

| Parameter                                                                                | Excellent | Good | Fair | Poor |
|------------------------------------------------------------------------------------------|-----------|------|------|------|
| The content and delivery of<br>the Alumni Seminar Series<br>met your expectations        | 44        | 219  | 2    | 4    |
| The duration of the Alumni<br>Seminar Series was<br>sufficient for the topics<br>covered | 38        | 33   | 0    | 0    |
| Query clarification by the guest speaker                                                 | 41        | 26   | 1    | 3    |
| Overall Rating of the<br>Alumni Seminar Series                                           | 38        | 27   | 6    | 0    |



Dept. Alumni Coordinator

PRINCIPAL FOR

K. S. R. INSTITUTE FOR ENGINEERING AND TECHNOLOGY, K. S. R. KALVI HAGAR, TIRUCHENGODE - \$37 215, NAMAKKALDI, TAMIL NADU.



#### KS R INSTITUTE FOR ENGINEERING AND TECHNOLOGY,

#### TIRUCHENGODE- 637215



#### DEPARTMENT OF MECHANICAL ENGINEERING

#### ALUMNI ASSOCIATION

| Academic Year:            | 2020-2021                | Semester: | Odd                                                    | Date & Time:                      | 26.09.2020 & 10.00AM |
|---------------------------|--------------------------|-----------|--------------------------------------------------------|-----------------------------------|----------------------|
| Name of the<br>Programme: | Alumni<br>Seminar Series | Title:    | Opportunities for Mechanical Engineers in<b