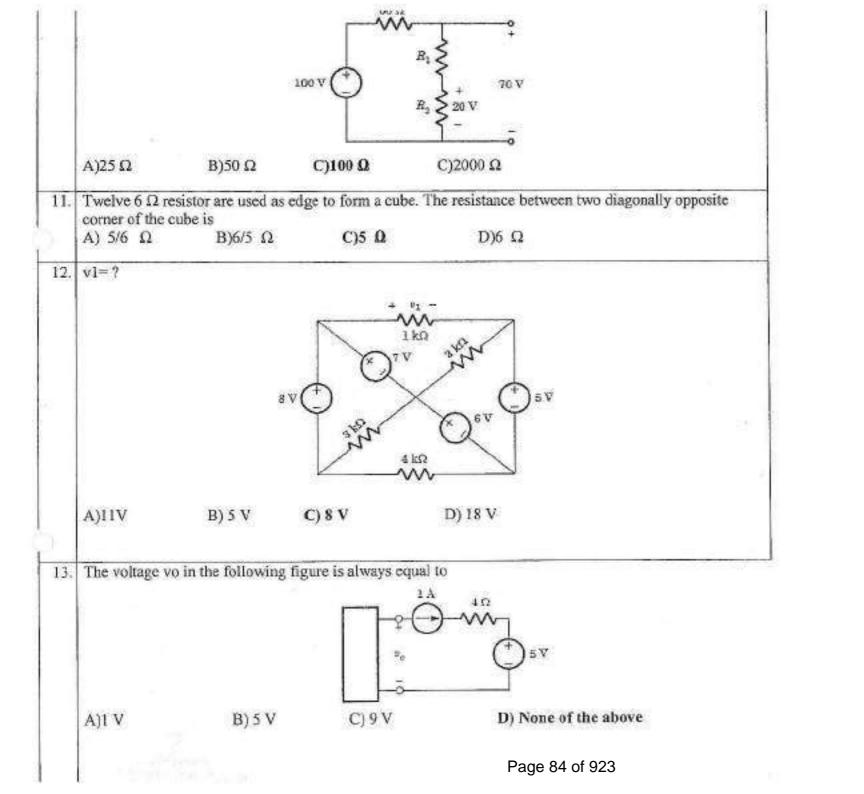

E SESTE | 80 mm | 69  | 1    | 1    | 1111 | € OB   | No.   | 196   | 192  | 14   |

Branch : ECE Duration 2 Hrs : 13.09.2019 Date Time : 4.30 pm Answer ALL the questions A solid copper sphere, 10 cm in diameter is deprived of 1020 electrons by a charging scheme. The charge on the sphere is A) 160.2 C B) 160.2 C C)16.02 C D) 16.02 C A lightning bolt carrying 15,000 A lasts for 100µs. If the lightning strikes an airplane flying at 2 km, the charge deposited on the plane is A) 13.33µC B) 75 C C) 1500µC D) 1.5 C If 120 C of charge passes through an electric conductor in 60 sec, the current in the conductor is A)25 mJ B)360 J C)40 J D) 2.78 Mj The energy required to move 120 coulomb through 3 V is A)25 mJ B)360 J C)40 J D) 2.78 mJ i=? 5. 2 A 5 A 3 A D) 4 A C)3 A A)1 A B)2 A Page 82 of 923











Coordinator

PRINCIPAL,

K. S. R. INSTITUTE FOR

ENGINEERING AND TECHNOLOGY,

K. S. R. KALVI NAGAR,

TIRUCHENGODE - 237 245,

NAMAKKAL DI, TAIME, HADU.

A Hoo

| s.no | YEAR/S<br>EC | REG NO       | NAME             | SCORE(50) |
|------|--------------|--------------|------------------|-----------|
| 1    | п            | 731618106002 | Acksar Ahamath I | 24        |
| 2    | п            | 731618106003 | Amutha K         | 28        |
| 3    | п            | 731618106010 | Janarthanan S    | 32        |
| 4    | II           | 731618106011 | Joy Princy P     | 30        |
| 5    | п            | 731618106016 | Krishnan S       | 26        |
| 6    | II           | 731618106019 | Nithya M         | 28        |
| 7    | II           | 731618106022 | Prasanth S       | 34        |
|