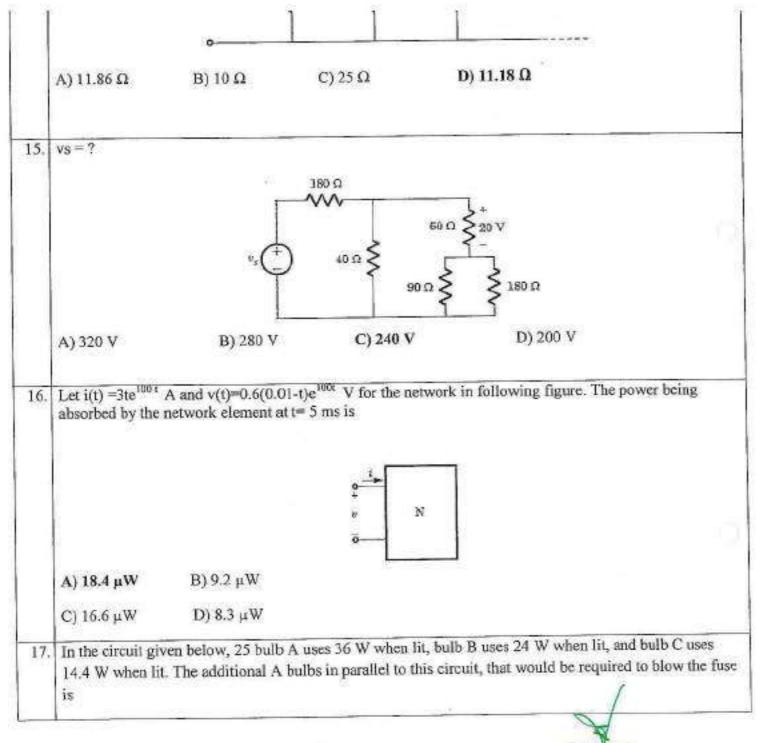

SESTE | 80 mm | 69  | 1    | 1    | 1111 | € OB   | No.   | 196   | 192  | 14   |

Branch : ECE Duration 2 Hrs : 13.09.2019 Date Time : 4.30 pm Answer ALL the questions A solid copper sphere, 10 cm in diameter is deprived of 1020 electrons by a charging scheme. The charge on the sphere is A) 160.2 C B) 160.2 C C)16.02 C D) 16.02 C A lightning bolt carrying 15,000 A lasts for 100µs. If the lightning strikes an airplane flying at 2 km, the charge deposited on the plane is A) 13.33µC B) 75 C C) 1500µC D) 1.5 C If 120 C of charge passes through an electric conductor in 60 sec, the current in the conductor is A)25 mJ B)360 J C)40 J D) 2.78 Mj The energy required to move 120 coulomb through 3 V is A)25 mJ B)360 J C)40 J D) 2.78 mJ i=? 5. 2 A 5 A 3 A D) 4 A C)3 A A)1 A B)2 A Page 82 of 923











Coordinator

PRINCIPAL,

K. S. R. INSTITUTE FOR

ENGINEERING AND TECHNOLOGY,

K. S. R. KALVI NAGAR,

TIRUCHENGODE - 237 245,

NAMAKKAL DI, TAIME, HADU.

A Hoo

| s.no | YEAR/S<br>EC | REG NO       | NAME             | SCORE(50) |
|------|--------------|--------------|------------------|-----------|
| 1    | п            | 731618106002 | Acksar Ahamath I | 24        |
| 2    | п            | 731618106003 | Amutha K         | 28        |
| 3    | п            | 731618106010 | Janarthanan S    | 32        |
| 4    | II           | 731618106011 | Joy Princy P     | 30        |
| 5    | п            | 731618106016 | Krishnan S       | 26        |
| 6    | II           | 731618106019 | Nithya M         | 28        |
| 7    | II           | 731618106022 | Prasanth S       | 34        |
| 8