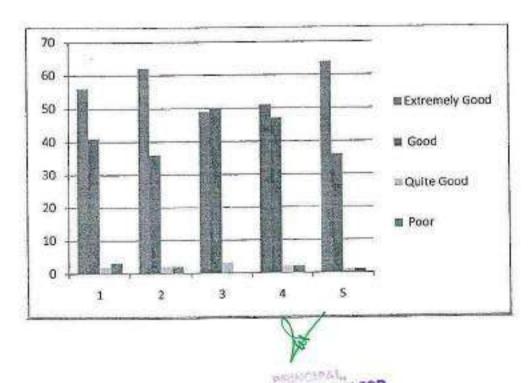

----------------------------------------------------|-------------------|------|---------------|------|
| How relevant was the content discussed by the speaker?                               | 56                | 41   | 2             | 3    |
| How much interest about this session was for you?                                    | 62                | 36   | 2             | 2    |
| What is your opinion about the speaker?                                              | 49                | 50   | 3             | 0    |
| How much this session was useful from the<br>knowledge and information point of view | 51                | 47   | 2             | 2    |
| Overall effectiveness of the Program                                                 | 64                | 36   | I             | 1    |



Dept. Alumni Coordinator

ENGINEERING AND TECHNOLOGY,
K. S. R. KALVI NAGAR,
TIRUCHENGODE - 637 215,
NAMAKKAL DI, TAMIL NADU.

HoD/Mech



### TIRUCHENGODE-637215



### DEPARTMENT OF MECHANICAL ENGINEERING

| Name of Forum/            | Cell/ CoE: Alum          | ni Associatio | on    |                   |                           |                           |
|---------------------------|--------------------------|---------------|-------|-------------------|---------------------------|---------------------------|
| Academic Year:            | 2019- 2020               | Semester:     | Even  | Date &Time:       | 14.03.                    | 2020 & 10.00AM            |
| Name of the<br>Programme: | Alumni<br>Seminar Series | Title:        | Oppor | tunities For Mecl | anical E