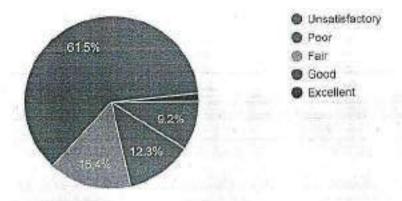

| Poor                               |               |

# Title: Future Trends of Mechanical Engineering Using Artificial Intelligence and Machine Learning

65 responses

Publish analytics

Name of the Student:

65 responses

P.boopathi

P.Vignesh

Aravind M

Gokulnath .S

M Logesh

Premraj

R Gobiraj

Manoj N

G.Yogesh

PRINCIPAL,

K. S. R. INSTITUTE FOR

ENGINEERING AND TECHNOLOGY,

K. S. R. VALUE AND TECHNOLOGY,

TIRUCHISTO AND TECHNOLOGY,

NAME OF STREET,

Year / Sec : 65 responses



@ IV-A

● IV - B

### This Seminar was

65 responses



Excellent

Good Good

@ Okay

Need Improvement

How Applicable was the Information Provided?

65 responses



Extremely Good

Very Good

Moderate

Not at all



# How did you find the event structure?

65 responses



### Query Clarification by the resource person

55 responses







# KSR INSTITUTE FOR ENGINEERING AND TECHNOLOGY,

### TIRUCHENGODE- 637215



# DEPARTMENT OF MECHANICAL ENGINEERING MECHANICAL ENGINEERS RESEARCH FORUM (MERF)

| Academic Year:            | 2020-2021     | Semester: | ODD                                     | Date &Time:       | 24.09.2020 & 11:30AM                        |
|---------------------------|---------------|-----------|-----------------------------------------|-------------------|---------------------------------------------|
| Name of the<br>Programme: | Webinar       | Title:    | 1 To 1 To 1 To 1 To 1 To 1 To 1 To 1 To |                   | nical Engineering Using<br>Machine Learning |
| Throug                    | h Google Meet | 0         | lo. of Parti