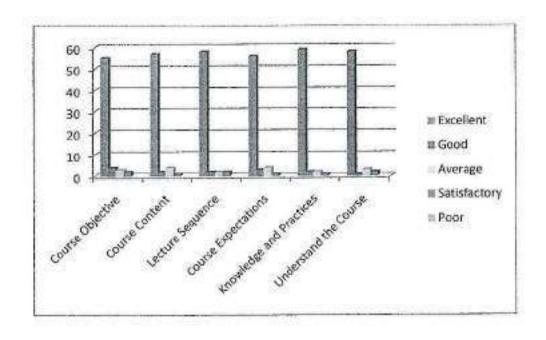

#### CIRCULAR

It is to inform that Department of Mechanical Engineering IE Students Chapter has planned to conduct Workshop titled as "Career awareness workshop and online learning for GATE & UPSC Engineering Services Exams" on 21.06.2019 at 1.30 pm, MECH Seminar Hall. In connection to this, students are asked to take part in the interaction programme.

## **AGENDA**

DATE: 21.06.2019

| TIME         | PROGRAMME            | SPEAKERS                                                                        |
|--------------|----------------------|---------------------------------------------------------------------------------|
| 1.30 to 1.35 | Prayer Song          | Krishan Kumar (II-Mech)                                                         |
| 1.36 to 1.40 | Welcome Address      | Dr. R.Nandhakumar<br>HOD/ ECE<br>(Placement Incharge-KSRIET)                    |
| 1.41 to 1.50 | Chief Guest Address  | Mr. R. Srinivasan B.B.M., MISTE<br>Chairman cum Managing Trustee,<br>K S R IET. |
| 1.51 to 2.00 | Facilitation address | Dr. M. Venkatesan,<br>Principal, K S R IET                                      |
| 2.01 to 3.50 | Guest Lecture        | Er. Himanshu Vaistha, Co-Founder,<br>CEO, Mindvis                               |
| 3.50 to 4.00 | Vote of Thanks       | Mr.J.Mathan<br>ASST., PROFESSOR/ MECH                                           |