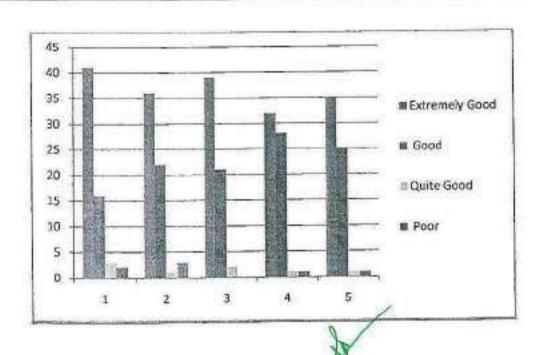

----------------------------------------------------|-------------------|------|---------------|------|
| How relevant was the content discussed by the speaker?                               | 41                | 16   | 3             | 2    |
| How much interest about this session was for you?                                    | 36                | 22   | 1             | 3    |
| What is your opinion about the speaker?                                              | 39                | 21   | 2             | 0    |
| How much this session was useful from the<br>knowledge and information point of view | 32                | 28   | 1             | 1    |
| Overall effectiveness of the Program                                                 | 35                | 25   | 1             | 1    |



Dept. Alumni Coordinator

ENGINEERING AND TECHNOLOGY K. S. R. KALV - YGAR, TIRUCHENG MANAGEAL ST. ...

PRINCIPAL, K. S. R. INSTITUTE FOR

HoD/Mech



# K S R INSTITUTE FOR ENGINEERING AND TECHNOLOGY

#### TIRUCHENGODE- 637215



# Department of Mechanical Engineering

| Name of Foru              | m/ Cell/ CoE: Alu        | ımni Associa           | tion                             |  |                 |    |
|---------------------------|--------------------------|------------------------|----------------------------------|--|-----------------|----|
| Academic<br>Year:         | 2019- 2020               | Semester:              | Even Date &Time: 29.02.2020      |  | 2020 & 02.00PM  |    |
| Name of the<br>Programme: | Alumni<br>Seminar Series | Title:                 | Expectation from C