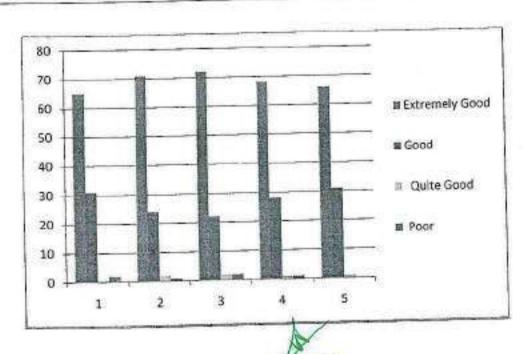

| s.no    | NO Date    | Name of the Activity conducted by the HEI to offer guidance for co<br>examinations/ career counseling offered by the institution during the | Number of<br>students placed                     |                |           |
|---------|------------|---------------------------------------------------------------------------------------------------------------------------------------------|--------------------------------------------------|----------------|-----------|
| 7,5-3,5 | 2          | Name of the Activity                                                                                                                        | Number of students<br>attended /<br>participated | through compue | Page No   |
| 1       | 21.06.2019 | Workshop on Online Learning for GATE & UPSC<br>Engineering Service Exams                                                                    | 191                                              |                | 05 - 23   |
| 2       | 01.07.2019 | GATE/ Competitive Exam Coaching Program (Engineering Mechanics, Theory of Machines)                                                         | 75                                               | İ              | 24 - 53   |
| 3       | 04.07.2019 | Competitive Exams                                                                                                                           | 38                                               | 1 1            | 54 - 60   |
| 4       | 06.07.2019 | Challenges In The Current World                                                                                                             | 230                                              | 1              | 61 - 76   |
| 5       | 22.07.2019 | GATE / Competitive Exam Coaching Program(Circuit<br>Analysis)                                                                               | 15                                               |                | 77 - 98   |
| 6       | 22.07.2019 | GATE / Competitive Exam Coaching Program(Analog<br>Circuits)                                                                                | 59                                               | 50             | 99 - 122  |
| 7       | 23.07.2019 | Expectation From Core Industries                                                                                                            | 29                                               | 1 1            | 124 - 133 |
| 8       | 26.07.2019 | Self Confidence and Skill Development Program                                                                                               | 150                                              | 1              |           |
| 9       | 29.07.2019 | GATE / Competitive Exam Coaching Program(Electrical and Electronic Measurements)                                                            |                                                  |                | 134 - 150 |
| 10      | 29.07.2019 | GATE / Competitive Exam Coaching Program E INCIPAL.  Circuits)  ENGINEERING AND TECHN K. S. R. KALVI NAGA                                   | proof, 11                                        |                | 166 - 181 |