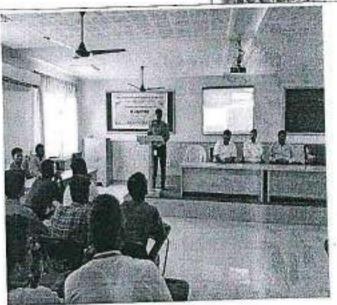

#### CIRCULAR

It is to inform that Department of Mechanical Engineering IE Students Chapter has planned to conduct Workshop titled as "Career awareness workshop and online learning for GATE & UPSC Engineering Services Exams" on 21.06.2019 at 1.30 pm, MECH Seminar Hall. In connection to this, students are asked to take part in the interaction programme.

## **AGENDA**

DATE: 21.06.2019

| TIME         | PROGRAMME            | SPEAKERS                                                                        |
|--------------|----------------------|---------------------------------------------------------------------------------|
| 1.30 to 1.35 | Prayer Song          | Krishan Kumar (II-Mech)                                                         |
| 1.36 to 1.40 | Welcome Address      | Dr. R.Nandhakumar<br>HOD/ ECE<br>(Placement Incharge-KSRIET)                    |
| 1.41 to 1.50 | Chief Guest Address  | Mr. R. Srinivasan B.B.M., MISTE<br>Chairman cum Managing Trustee,<br>K S R IET. |
| 1.51 to 2.00 | Facilitation address | Dr. M. Venkatesan,<br>Principal, K S R IET                                      |
| 2.01 to 3.50 | Guest Lecture        | Er. Himanshu Vaistha, Co-Founder,<br>CEO, Mindvis                               |
| 3.50 to 4.00 | Vote of Thanks       | Mr.J.Mathan<br>ASST., PROFESSOR/ MECH                                           |