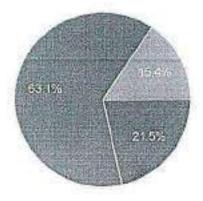

ent           | 0              | (1)        | 0        | 0                                      | $\bigcirc$                                  | Poor                               |               |

# Title: Future Trends of Mechanical Engineering Using Artificial Intelligence and Machine Learning

65 responses

Publish analytics

Name of the Student:

65 responses

P.boopathi

P.Vignesh

Aravind M

Gokulnath .S

M Logesh

Premraj

R Gobiraj

Manoj N

G.Yogesh

PRINCIPAL,

K. S. R. INSTITUTE FOR

ENGINEERING AND TECHNOLOGY,

K. S. R. VALUE AND TECHNOLOGY,

TIRUCHISTO AND TECHNOLOGY,

NAME OF STREET,

Year / Sec : 65 responses



@ IV-A

● IV - B

### This Seminar was

65 responses



Excellent

Good Good

@ Okay

Need Improvement

How Applicable was the Information Provided?

65 responses



Extremely Good

Very Good

Moderate

Not at all



# How did you find the event structure?

65 responses



### Query Clarification by the resource person

55 responses







# KSR INSTITUTE FOR ENGINEERING AND TECHNOLOGY,

### TIRUCHENGODE- 637215



# DEPARTMENT OF MECHANICAL ENGINEERING MECHANICAL ENGINEERS RESEARCH FORUM (MERF)

| Academic Year:            | 2020-2021     | Semester: | ODD                                     | Date &Time:       | 24.09.2020 & 11:30AM                        |
|---------------------------|---------------|-----------|-----------------------------------------|-------------------|---------------------------------------------|
| Name of the<br>Programme: | Webinar       | Title:    | 1 To 1 To 1 To 1 To 1 To 1 To 1 To 1 To |                   | nical Engi