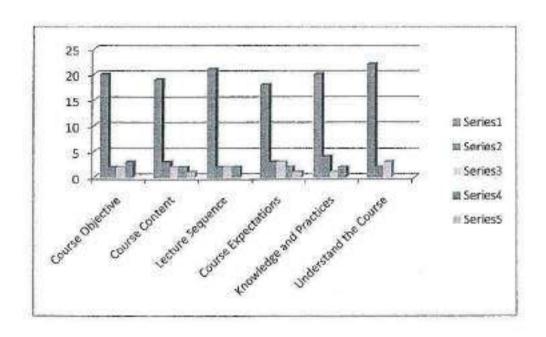

ORDE



#### Department of Mechanical Engineering

#### GATE COACHING FEEDBACK - Thermodynamics

#### ACADEMIC YEAR 2019-2020 EVEN

#### Consolidated Feedback Report

| Parameter               | Excellent | Good | Average | Satisfactory | Poor |
|-------------------------|-----------|------|---------|--------------|------|
| Course Objective        | 9         | 1    | 1       | -            | -    |
| Course Content          | 8         | 1    | 1       | 1            | 4    |
| Lecture Sequence        | 8         | 1    | 1       | 1            | -    |
| Course Expectations     | 7         | ı    | 1       | 2            | - 83 |
| Knowledge and Practices | 8         | 3    | 1       | 1            | 1    |
| Understand the Course   | 7         | 1    | 1       | 2            | -    |



Course Instructor

ENGINEERING AND THE MISTRIFULE OF THE PROPERTY 
Hopfstalm



# Department of Mechanical Engineering

# GATE COACHING FEEDBACK - Thermal Engineering

#### ACADEMIC YEAR 2019-2020 EVEN

#### Consolidated Feedback Report

| Parameter               | Excellent | Good | Average | Satisfactory | Poor |
|-------------------------|-----------|------|---------|--------------|------|
| Course Objective        | 20        | 2    | 2       | 3            |      |
| Course Content          | 19        | 3    | 2       | 2            | 1    |
| Lecture Sequence        | 21        | 2    | 2       | 2            | -    |
| Course Expectations     | 18        | 3    | 3       | 2            | 1    |
| Knowledge and Practices | 20        | 4    | 1       | 2            | 200  |
| Under