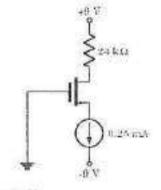

| 9    | Consider the circuit sh                                                                 | own in fig below                                           | If $V_{S} = 0.63 \text{V}$ , $I_{1}$                   | = 275 $\mu$ A and $l_2$ =                             | 125 µA, then the value of                          |

PRINCIPAL,
K. S. FI. INSTITUTE FOR
ENGINEERING AND TECHNOLOGY,
K. S. R. KALVI NAGAR,
TIRUCHENGODE - 537 218,
NAMAKKAL DI, TAMIL NADU.



PRINCIPAL,
K. S. R. INSTITUTE FOR
ENGINEERING AND TECHNOLOGY,
K. S. R. KALVI NAGAR,
TIRUCHENGODE - 637 215,
NAMAKKAL DI, TAMIL NADU.



(A) 28 μA

(B) 23.2 µA

(C) 26 pA

(D) 24 µA

The parameter of the transistor in fig. shown below are V<sub>TN</sub> = 0.6 V and K<sub>n</sub> = 0.2 mA / V<sup>2</sup>. The voltage V<sub>S</sub> is



(A) 1.72 V

(B) -1.72 V

(C))7.28 V

(D) -7.28 V

15. If the width-to-length ratios of  $M_1$  and  $M_2$  are

$$\left(\frac{W}{L}\right)_1 - \left(\frac{W}{L}\right)_2 = 40$$

(A) -2.5 V

(B) 2.5 V

(C) 5 V

(Di)0 V

PRINCIPAL,
K. S. R. INSTITUTE FOR
ENGINEERING AND TECHNOLOGY,
K. S. R. KALVI NAGAR,
TIRUCHENGODE - 537 215,
NAMAKKAL DI, TAMIL NADU.



ENGINEERING AND TECHNOLOGY, K. S. R. KALVI NAGAR, TIRUCHENGODE - 637 215, NAMAKKAL DI, TAMIL NADU.

(A) 0 0 0 to 1 1 1 (B) 1 1 1 to 0 0 0 (D) 0 0 0 to 1 0 0 (C) 1 0 0 to 0 0 0 The circuit shown in fig. shown below implements the function (A) ABC - ABC (B ABC - (A - B - C)(C) ABC + (A - B + C)(D) None of the above After an arithmetic operation, the flag register of 8085 µP has the following contents The contents of accumulator after operati