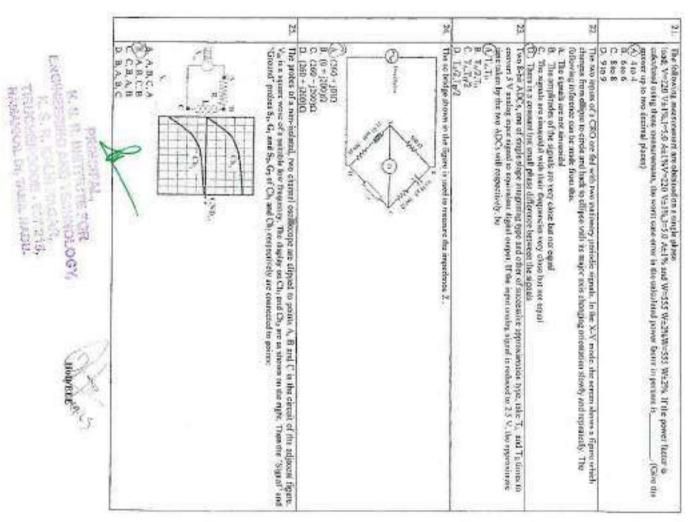

SUVETHAT                                     | 7       | 1       | ,       | 4          | 7        | A      | ,        |           | 1      | ,      | 1          | 1        | -           | 1 |
| 300 | INVII    | VIVER.V                                      |         | -       | -       | -          | _        | 3      | 1        | 4         | 1      | 1      |            | 1        |             | 1 |
|     |          | S. A. S. | 3       |         |         | (5)<br>11. | N. S. P. |        |          | OK OCT OF | 25     | 4      | HoD/REE    | ju<br>Li |             |   |
|     |          | HEC Coording                                 | ator    |         |         |            | 100      | S-108  | The same | 1063      |        |        | CONTRACTOR | 1        |             |   |









|            |     | D                        | EPARTMEN