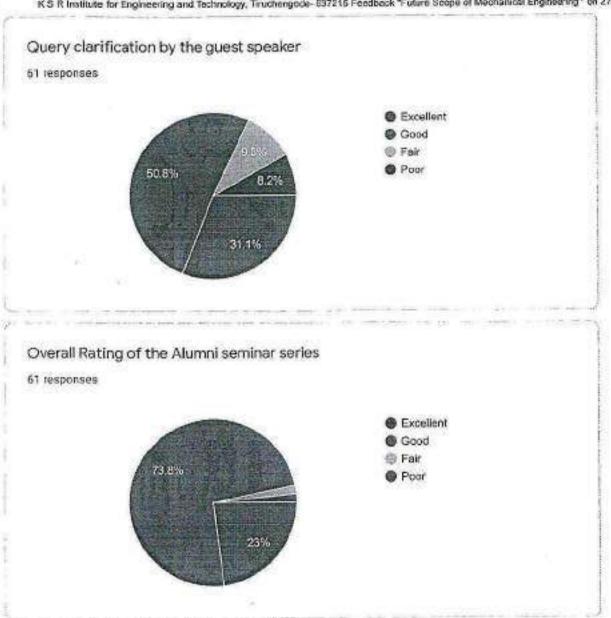

RMqzGpDpwnSiAxMLPI/viewanalytics

K.S.R. Institute for Engineering and Technology, Tiruchengode-637215 Feedback "Future Scope of Mechanical Engineering" on 27.952,... 3/31/2021 year 61 responses 01 6 II @ III O IV Department Department of 61 responses Mechanical Engineering 100%



STET TO THE TOTAL PROPERTY OF THE PARTY OF T

K. S. R. INSTITUTE FOR ENGINEERING AND TECHNOLOGY,

K. S. R. KALVI HAGAR, TIRUCHENGODE - 637 215, HAMAKKAL DI, LAMEL NADU. The content and delivery of the Alumni seminar series met your expectations

61 responses



The duration of the Alumni seminar series was sufficient for the topics covered

61 responses



ENGINEERING AND TECHNOLOGY,

K. S. R. INSTITUTE FOR

ENGINEERING AND TECHNOLOGY,

TRUCHENGODE 637 245,

TRUCHENGODE 18461L NADU.



Transition of the Street



This content is neither created nor endorsed by Google. Report Abuse - Terms of Service - Privacy Policy.

Google Forms







#### K S R INSTITUTE FOR ENGINEERING AND TECHNOLOGY TIRUCHENGODE- 637 215.

#### DEPARTMENT OF MECHANICAL ENGINEERING



#### & ALUMNI ASSOCIATION

Organizes

#### ALUMNI SEMINAR SERIES

On

#### FUTURE SCOPE OF MECHANICAL ENGINEERING

Academic Year: 2019-20

Year: II & III

#### CONSOLIDATED FEEDBACK FORM

| Parameter                                                                          | Extremely<br>Good | Good | Quite<br>Good | Poor |
|------------------------------------------------------------------------------------|-------------------|------|---------------|------|
| The content and delivery of the Alumni<br>seminar series met your expectations     | 2