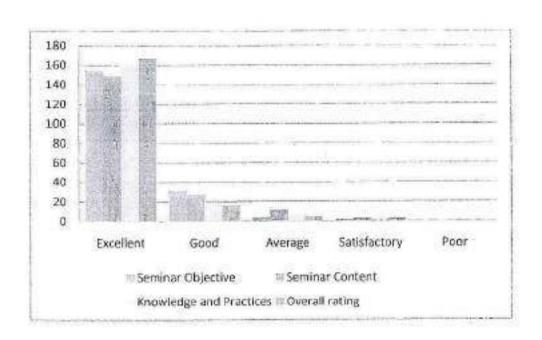

|               |

| Parameter               | Excellent | Good | Average | Satisfactory | Poor |
|-------------------------|-----------|------|---------|--------------|------|
| Seminar Objective       | 154       | 31   | 4       | 2            | (16) |
| Seminar Content         | 149       | 27   | 12      | 3            | 1720 |
| Knowledge and Practices | 162       | 18   | 7       | 4            | 162  |
| Overall rating          | 167       | 16   | 5       | 3            |      |



Coordinator

K. S. R. INSTITUTE FOR ENGINEERING AND TECHNOLOGY, K. S. R. KALWINAGAR. THREXCHENDODE - 837 215. MASERIARAL DE TAMIL NADU.



## KSR INSTITUTE FOR ENGINEERING AND TECHNOLOGY,

#### TIRUCHENGODE- 637215

## Department of Mechanical Engineering

| Academic                           | 2019- 2020     | Semester: | ODD                                                                                            | Date & Time:                | 21.06.19 8   |     |
|------------------------------------|----------------|-----------|------------------------------------------------------------------------------------------------|-----------------------------|--------------|-----|
| Year:<br>Name of the<br>Programme: | WORKSHOP       | Title:    | Career Awareness Workshop and online<br>l