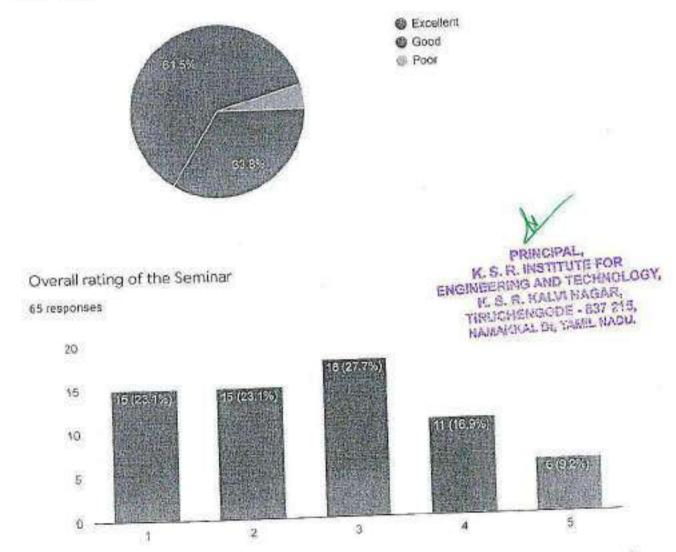

|

Overall rating of the Seminar \*

1 2 3 4 5

Excellent O O O O Poor

This content is neither created nor endorsed by Google.

Google Forms

## Title: Do this, Before Stepping your Dream Job

65 responses

Publish analytics

Name of the Student:

65 responses

P.Vignesh

Aravind M

P.boopathi

Gokulnath S

BHARANESH.M

Ramkumars

Nandhakumar M

Santhosh P

Gokulnath.S

PRINCIPAL:

K. S. R. INSTITUTE FOR

ENGINEERING AND TECHNOLOGY,

K. S. R. MALVI MAGARL

TRUCHENGODE - 637 215,

NAMARCIAL DI, TAME, MADU.

Year / Sec :

65 responses



#### This Seminar was

65 responses



#### How Applicable was the Information Provided?

65 responses



## How did you find the event structure?

65 responses



## Query Clarification by the resource person

65 responses







#### TIRUCHENGODE-637215





#### CENTRE FOR INDUSTRIAL COLLABORATION

| Academic Year:            | 2020- 2021 | Semester: | ODD | Date & Time:                      | 25.07.2020 & 10.00AM |
|---------------------------|------------|-----------|-----|-----------------------------------|----------------------|
| Name of the<br>Programme: | Webinar    | Title: -  | 1   | Do This, Before Stepp             | ing into Dream Job   |
| Through Google            | Meet       |           |     | No. of Participants<br>Attended : | 61                   |

#### Chief Guest Details

Mudaliyar Vishnu Parasuraman Graduate Engineer trainee Modular Auto Ltd., (Brakes India group) Chennai



Brief about the Program:

The session starts with Prayer song by College Choir. Then welcome Address by Mr.P.