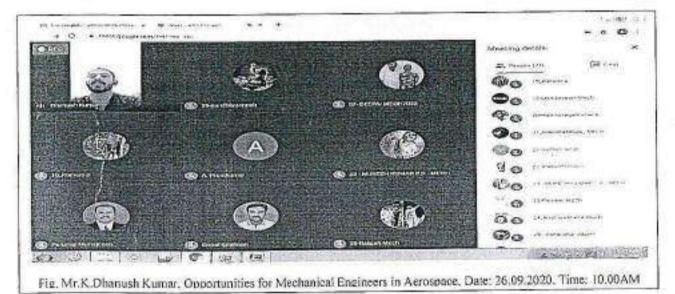

#### K S R INSTITUTE FOR ENGINEERING AND TECHNOLOGY TIRUCHENGODE - 637 215 27 (F) + (F Department of Mechanical Engineering Title of the Event : (arrier away hass workshop and online Learning for Crate and agree Register No : 7316 16114762 Name of the Student : Marie J. R. Year/Semester : 70/ 1070 21.6.19 Year/Semester : ग√ / ऍम The objective of the seminar was 1 Average Satisfactory Excellent Good Poor The Seminar content met your 01 Excellent Satisfactory Poor Good Average expectations The Seminar exposed you to new 10 Average Poor knowledge and practices Excellent Good Satisfactory Overall, how would you rate the 20 Excellent Good Satisfactory Poor Average seminar PENCIPAL K. S. R. INSTITUTE FOR ENGINEERING AND TECHNOLOGY, Any other suggestions: K. S. R. KALVI NAGAR, TIROCHENGODE - 627 218, NAMASSIAL DA, TAURE, NAON.