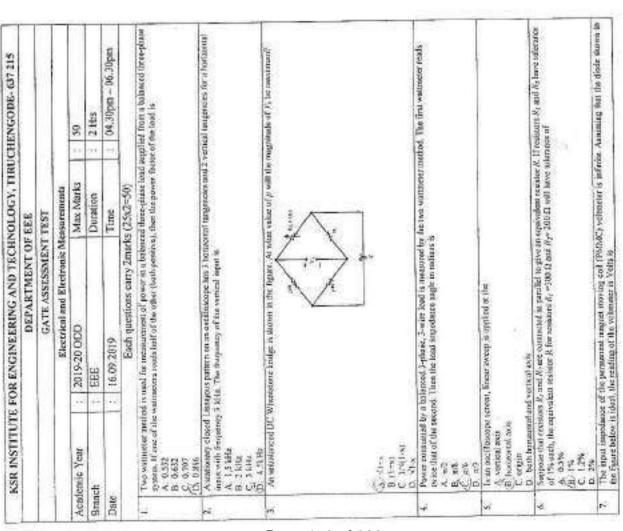

| SUVETHAT                                     | 7       | 1       | ,       | 4          | 7        | A      | ,        |           | 1      | ,      | 1          | 1        | -           | 1 |
| 300 | INVII    | VIVER.V                                      |         | -       | -       | -          | _        | 3      | 1        | 4         | 1      | 1      |            | 1        |             | 1 |
|     |          | S. A. S. | 3       |         |         | (5)<br>11. | N. S. P. |        |          | OK OCT OF | 25     | 4      | HoD/REE    | ju<br>Li |             |   |
|     |          | HEC Coording                                 | ator    |         |         |            | 100      | S-108  | The same | 1063      |        |        | CONTRACTOR | 1        |             |   |









|            |     | D                        | EPARTMEN