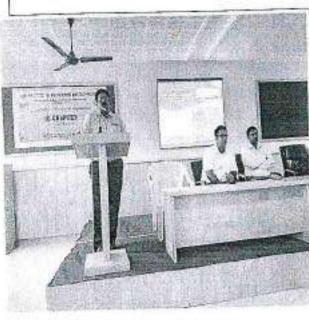

#### CIRCULAR

It is to inform that Department of Mechanical Engineering IE Students Chapter has planned to conduct Workshop titled as "Career awareness workshop and online learning for GATE & UPSC Engineering Services Exams" on 21.06.2019 at 1.30 pm, MECH Seminar Hall. In connection to this, students are asked to take part in the interaction programme.

## **AGENDA**

DATE: 21.06.2019

| TIME         | PROGRAMME            | SPEAKERS                                                                        |
|--------------|----------------------|---------------------------------------------------------------------------------|
| 1.30 to 1.35 | Prayer Song          | Krishan Kumar (II-Mech)                                                         |
| 1.36 to 1.40 | Welcome Address      | Dr. R.Nandhakumar<br>HOD/ ECE<br>(Placement Incharge-KSRIET)                    |
| 1.41 to 1.50 | Chief Guest Address  | Mr. R. Srinivasan B.B.M., MISTE<br>Chairman cum Managing Trustee,<br>K S R IET. |
| 1.51 to 2.00 | Facilitation address | Dr. M. Venkatesan,<br>Principal, K S R IET                                      |
| 2.01 to 3.50 | Guest Lecture        | Er. Himanshu Vaistha, Co-Founder,<br>CEO, Mindvis                               |
| 3.50 to 4.00 | Vote of Thanks       | Mr.J.Mathan<br>ASST., PROFESSOR/ MECH                                           |