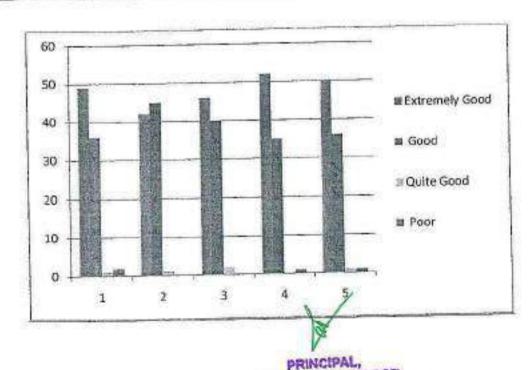

----------------------------------------------------|-------------------|------|---------------|------|
| How relevant was the content discussed by<br>the speaker?                            | 49                | 36   | 1             | 2    |
| How much interest about this session was for you?                                    | 42                | 45   | 1             | 0    |
| What is your opinion about the speaker?                                              | 46                | 40   | 2             | 0    |
| How much this session was useful from the<br>knowledge and information point of view | 52                | 35   | 0             | 1    |
| Overall effectiveness of the Program                                                 | 50                | 36   | I             | 1    |



A. Protino

Dept. Alumni Coordinator

K. S. R. INSTITUTE FOR ENGINEERING AND TECHNOLOGY, K. S. R. KALVI NAGAR, TIRUCHERGODE - 537 215, RAMANUAL D., IABIL NADU.

HoD/Mech



#### TIRUCHENGODE- 637215

# DEPARTMENT OF MECHANICAL ENGINEERING



| Name of Foru              | m/ Cell/ CoE: Alu        | ımni Associa | tion   |                          |          |                |
|---------------------------|--------------------------|--------------|--------|--------------------------|----------|----------------|
| Academic<br>Year:         | 2019-2020                | Semester:    | Even   | Date & Time:             | 20.01.   | 2020 & 01.30PM |
| Name of the<br>Programme: | Alumni<br>Seminar Series | Title:       | Steppi | ng Stone to Hi           | gher Stu | dies           |
| Venue: