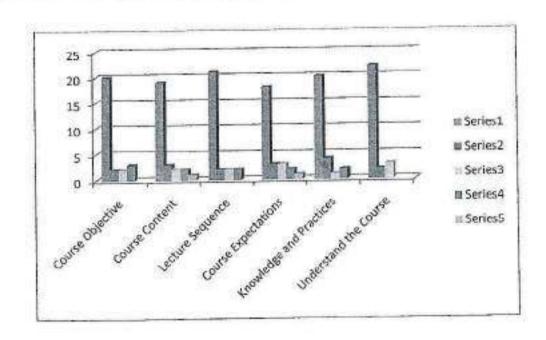

stalm



# Department of Mechanical Engineering

# GATE COACHING FEEDBACK - Thermal Engineering

#### ACADEMIC YEAR 2019-2020 EVEN

#### Consolidated Feedback Report

| Parameter               | Excellent | Good | Average | Satisfactory | Poor |
|-------------------------|-----------|------|---------|--------------|------|
| Course Objective        | 20        | 2    | 2       | 3            |      |
| Course Content          | 19        | 3    | 2       | 2            | 1    |
| Lecture Sequence        | 21        | 2    | 2       | 2            | -    |
| Course Expectations     | 18        | 3    | 3       | 2            | 1    |
| Knowledge and Practices | 20        | 4    | 1       | 2            | 200  |
| Understand the Course   | 22        | 2    | 3       | -            |      |



Course Instructor

PRINCIPAL:

K. S. R. INSTITUTE FOR

ENGINEERING AND TO THAT LOGK,

K. S. R. E. L.

TIRUCHEST AND TO THAT LOGK,

AND THE COMMENT OF THE COMMEN

Hop ? 12 1 st



#### Department of Mechanical Engineering GATE COACHING FEEDBACK - THERMODYNAMICS ACADEMIC YEAR 2019-2020 EVEN

Reg.no: 731618114014

Student Name: KAVING

Year/Sem: Ti /iv

Were the objectives of the course clear to you?

(a) Excellent (b) Good (c) Average

(d) Satisfactory

(c) Poor

2. The course contents met with your expectations

(a) Excellent

(b) Good

(c) Average

(d) Satisfactory

(e) Poor

3. The lecture sequence was well planned

(a) Excellent

(b) Good

(c) Average

(d) Satisfactory

(e) Poor

4. The course contents compared with your expectations

(a) Excellent

(b) Good

(c) Average

(d) Satisfact