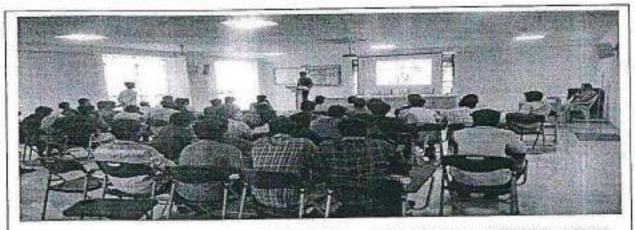

# AND TECHNOLOGY KSRIET

DEPARTMENT OF MECHANICAL ENGINEERING

&

INSTITUTION OF ENGINEERS CHAPTER

Cordially invite you to the

"WORKSHOP"

on

"CAREER AWARENESS WORKSHOP AND ONLINE LEARNING FOR GATE & UPSC ENGINEERING SERVICES"

#### CIRCULAR

It is to inform that Department of Mechanical Engineering IE Students Chapter has planned to conduct Workshop titled as "Career awareness workshop and online learning for GATE & UPSC Engineering Services Exams" on 21.06.2019 at 1.30 pm, MECH Seminar Hall. In connection to this, students are asked to take part in the interaction programme.

## **AGENDA**

DATE: 21.06.2019

| TIME         | PROGRAMME            | SPEAKERS                                                                        |
|--------------|----------------------|---------------------------------------------------------------------------------|
| 1.30 to 1.35 | Prayer Song          | Krishan Kumar (II-Mech)                                                         |
| 1.36 to 1.40 | Welcome Address      | Dr. R.Nandhakumar<br>HOD/ ECE<br>(Placement Incharge-KSRIET)                    |
| 1.41 to 1.50 | Chief Guest Address  | Mr. R. Srinivasan B.B.M., MISTE<br>Chairman cum Managing Trustee,<br>K S R IET. |
| 1.51 to 2.00 | Facilitation address | Dr. M. Venkatesan,<br>Principal, K S R IET                                      |
| 2.01 to 3.50 | Guest Lecture        | Er. Himanshu Vaistha, Co-Founder,<br>CEO, Mindvis                               |
| 3.50 to 4.00 | Vote of Thanks       | Mr.J.Mathan<br>ASST., PROFESSOR/ MECH                                           |