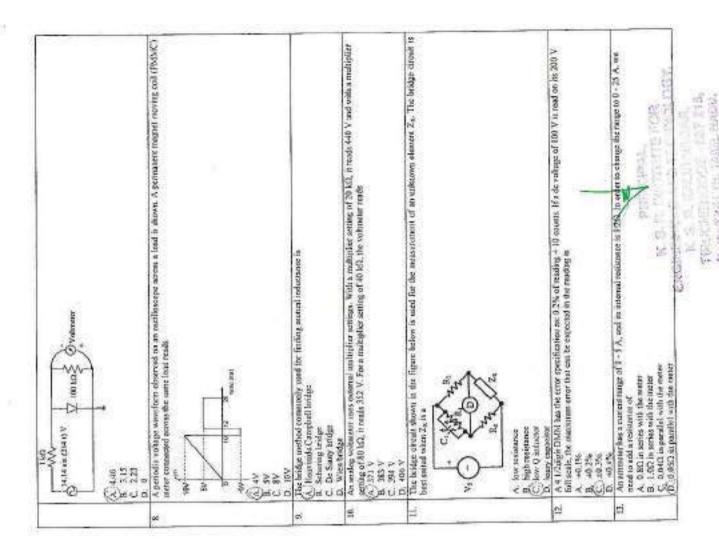

| SUVETHAT                                     | 7       | 1       | ,       | 4          | 7        | A      | ,        |           | 1      | ,      | 1          | 1        | -           | 1 |
| 300 | INVII    | VIVER.V                                      |         | -       | -       | -          | _        | 3      | 1        | 4         | 1      | 1      |            | 1        |             | 1 |
|     |          | S. A. S. | 3       |         |         | (5)<br>11. | N. S. P. |        |          | OK OCT OF | 25     | 4      | HoD/REE    | ju<br>Li |             |   |
|     |          | HEC Coording                                 | ator    |         |         |            | 100      | S-108  | The same | 1063      |        |        | CONTRACTOR | 1        |             |   |









|            |     | D                        | EPARTMEN