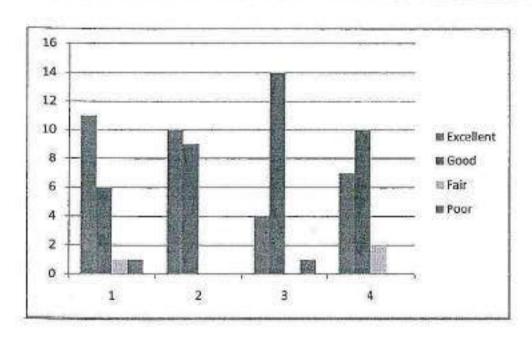

ar/Sem:I/I

## CONSOLIDATED FEEDBACK FORM

| Parameter                                                                                | Excellent | Good | Fair | Poor |
|------------------------------------------------------------------------------------------|-----------|------|------|------|
| The content and delivery of<br>the Alumni Seminar Series<br>met your expectations        | ii        | 6    | 1    | 1    |
| The duration of the Alumni<br>Seminar Series was<br>sufficient for the topics<br>covered | 10        | 9    | 0    | 0    |
| Query clarification by the guest speaker                                                 | 4         | 14   | 0    | 1    |
| Overall Rating of the<br>Alumni Seminar Series                                           | 7         | 10   | 2    | 0    |



Dept. Alumni Coordinator

HoD/Mech



## K S R INSTITUTE FOR ENGINEERING AND TECHNOLOGY.

## TIRUCHENGODE- 637215



### DEPARTMENT OF MECHANICAL ENGINEERING

#### ALUMNI ASSOCIATION

| Academic Year:            | 2020- 2021               | Semester: | Odd             | Date &Time:                       | 12.11.2020 & 09.30AM |
|---------------------------|--------------------------|-----------|-----------------|-----------------------------------|----------------------|
| Name of the<br>Programme: | Alumni<br>Seminar Series | Title:    | Career Guidance |                                   |                      |
| Venue:                    | Google Meet              |           |                 | No. of Participants<br>Attended : | 19                   |

### Chief Guest Details

Name