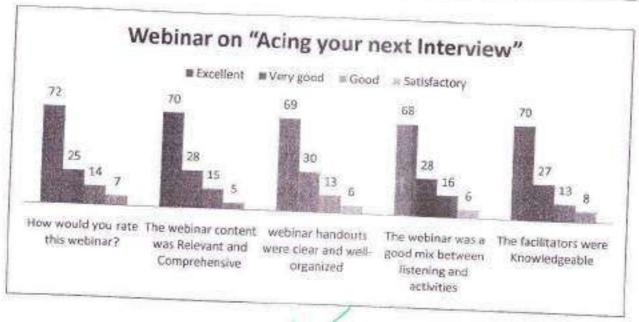

ENGINEERING AND TECHNOLOGY, K. S. R. KALVI NAGAR, TIRUCHENGODE - 637 215, NAMAKKAL DE TAMIL NADU,

DEMCIPAL.

St. Xaviers High School Schooling, Upto 10th Standard · (1991 - 2001)

Page 3 of 3