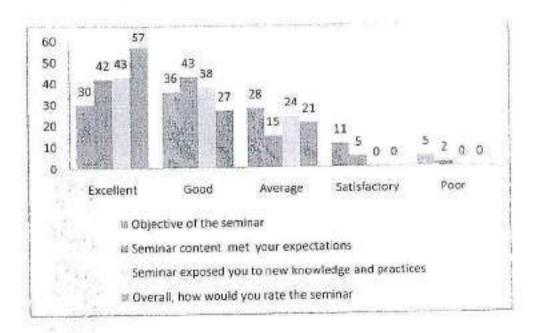

ctation from Mechanical Engineers

Academic Year: 2019-20

Date & Time: 14/08/2019 & 2 .00pm

#### CONSOLIDATED FEEDBACK FORM

| Parameter                                                | Excellent | Good | Average | Satisfactory | Poor |
|----------------------------------------------------------|-----------|------|---------|--------------|------|
| Objective of the seminar                                 | 30        | 36   | 28      | 11           | 5    |
| Seminar content met<br>your expectations                 | 42        | 43   | 15      | 5            | 2    |
| Seminar exposed you<br>to new knowledge<br>and practices | 43        | 38   | 24      | 0            | 0    |
| Overall, how would<br>you rate the seminar               | 57        | 27   | 21      | 0            | 0    |



Association C

ENGINEERING AND TECHNOLOGY, S. R. KALIN MAGAR, TIRUCHENGODE - 637 745, NAMES HOLD TAKE NAVA



#### TIRUCHENGODE- 637215

#### Department of Mechanical Engineering

| Academic<br>Year: