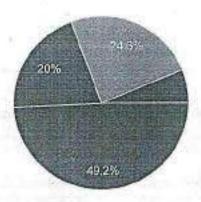

3        | 4                                      | 5                                           |                                    |               |
|     | Excellent           | 0              | (1)        | 0        | 0                                      | $\bigcirc$                                  | Poor                               |               |

# Title: Future Trends of Mechanical Engineering Using Artificial Intelligence and Machine Learning

65 responses

Publish analytics

Name of the Student:

65 responses

P.boopathi

P.Vignesh

Aravind M

Gokulnath .S

M Logesh

Premraj

R Gobiraj

Manoj N

G.Yogesh

PRINCIPAL,

K. S. R. INSTITUTE FOR

ENGINEERING AND TECHNOLOGY,

K. S. R. VALUE AND TECHNOLOGY,

TIRUCHISTO AND TECHNOLOGY,

NAME OF STREET,

Year / Sec : 65 responses



@ IV-A

● IV - B

### This Seminar was

65 responses



Excellent

Good Good

@ Okay

Need Improvement

How Applicable was the Information Provided?

65 responses



Extremely Good

Very Good

Moderate

Not at all



# How did you find the event structure?

65 responses



### Query Clarification by the resource person

55 responses







# KSR INSTITUTE FOR ENGINEERING AND TECHNOLOGY,

### TIRUCHENGODE- 637215



# DEPARTMENT OF MECHANICAL ENGINEERING MECHANICAL ENGINEERS RESEARCH FORUM (MERF)

| Academic Year:            | 2020-2021     | Semester: | ODD                                     | Date &Time:       | 24.09.2020 & 11:30AM                        |
|---------------------------|---------------|-----------|-----------------------------------------|-------------------|-----------