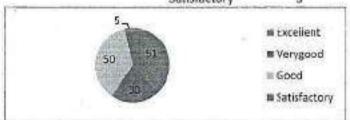

edge<br>upgradation                   |            |           | V    |              |
| Overall Rating                             |            |           |      |              |

Mary. M

SIGNATURE OF THE STUDENT

### K S R Institute for Engineering and Technology, Tiruchengode Department of CSE & Department of IT

GATE Assessment Test on 'Data Structures and Algorithms' Consolidated feedback

### Levels of Standard Questions Discussed

| Excellent    | 49 |
|--------------|----|
| Verygood     | 43 |
| Good         | 37 |
| Satisfactory | 5  |



### Effectiveness of Problem Solving

|              | 2000000 | - 10 |
|--------------|---------|------|
| Excellent    | 45      | 53   |
| Verygood     |         | 30   |
| Good         |         | 50   |
| Satisfactory |         | 5    |



### Syllabus Coverage/Content of Program

| Excellent    | 62 |
|--------------|----|
| Verygood     | 44 |
| Good         | 20 |
| Satisfactory | 8  |



### Improvement in Higher order abilities

| Excellent    | 44 |
|--------------|----|
| Verygood     | 58 |
| Good         | 32 |
| Satisfactory |    |



### Knowledge upgradation

| Excellent    | 74 |
|--------------|----|
| Verygood     | 32 |
| Good         | 28 |
| Satisfactory | 0  |



### OVERALL RATING

| DATE OF THE PARTY |    |
|-------------------|----|
| Excellent         | 56 |
| Verygood          | 41 |
| Good              | 33 |
| Satisfactory      | 4  |



Mr.V.GOPINATH, AP/CSE

Mr.K.GOWSIC, AP/IT

S. 5 ENGINEE

Mr.V.PRAKASHAM, AP/CSE

HAMAKKAL DI, TASIL HADU.

HOD/CSE&IT

Dr.B.KAALAVATHI

Dr.P.MEENAKSHI DEV



Tiru