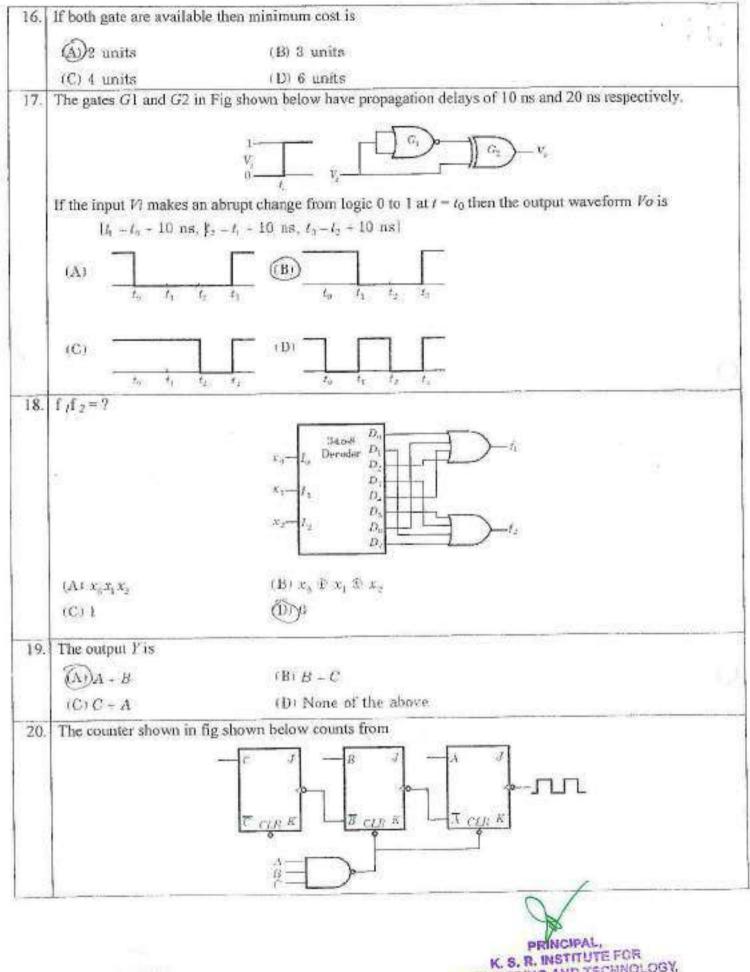

UTE FOR
ENGINEERING AND TECHNOLOGY,
K. S. R. KALVI NAGAR,
TIRUCHENGODE - 537 218,
NAMAKKAL DI, TAMIL NADU.



PRINCIPAL,
K. S. R. INSTITUTE FOR
ENGINEERING AND TECHNOLOGY,
K. S. R. KALVI NAGAR,
TIRUCHENGODE - 637 215,
NAMAKKAL DI, TAMIL NADU.



(A) 28 μA

(B) 23.2 µA

(C) 26 pA

(D) 24 µA

The parameter of the transistor in fig. shown below are V<sub>TN</sub> = 0.6 V and K<sub>n</sub> = 0.2 mA / V<sup>2</sup>. The voltage V<sub>S</sub> is



(A) 1.72 V

(B) -1.72 V

(C))7.28 V

(D) -7.28 V

15. If the width-to-length ratios of  $M_1$  and  $M_2$  are

$$\left(\frac{W}{L}\right)_1 - \left(\frac{W}{L}\right)_2 = 40$$

(A) -2.5 V

(B) 2.5 V

(C) 5 V

(Di)0 V

PRINCIPAL,
K. S. R. INSTITUTE FOR
ENGINEERING AND TECHNOLOGY,
K. S. R. KALVI NAGAR,
TIRUCHENGODE - 537 215,
NAMAKKAL DI, TAMIL NADU.



ENGINEERING AND TECHNOLOGY, K. S. R. KALVI NAGAR, TIRUCHENGODE - 637 215, NAMAKKAL DI, TAMIL NADU.

(A) 0 0 0 to 1 1 1 (B) 1 1 1 to 0 0 0 (D) 0 0 0 to 1 0 0 (C) 1 0 0 to 0 0 0 The circuit shown in fig. shown below implements the function (A) ABC - ABC (B ABC - (A - B - C)(C) ABC + (A - B + C)(D) None of the above After an arithmetic operation, the flag register of 8085 µP has the following contents The contents of accumulator after operation may be (A) 75 (BI)6C (C) DB (D) B6 23. Consider the following 8085 assembly program MVI A. DATA1 MOV B.A SUL 5111 JC DLT MOV A.B SUL 82H JC DSPLY DLT: XRA A OUT PORTI HLT

PRÍNCIPAL,

K. S. R. INSTITUTE POR

ENGINEERING AND TECHNOLOGY,

K. S. R. KALVI NAGAR,

TIRUCHÉNGODE - 637 215,

NAMAKKAL DI, TABIL NADU.

DSPLY : MOV

A.B

OUT PORT2

HLT

This pr