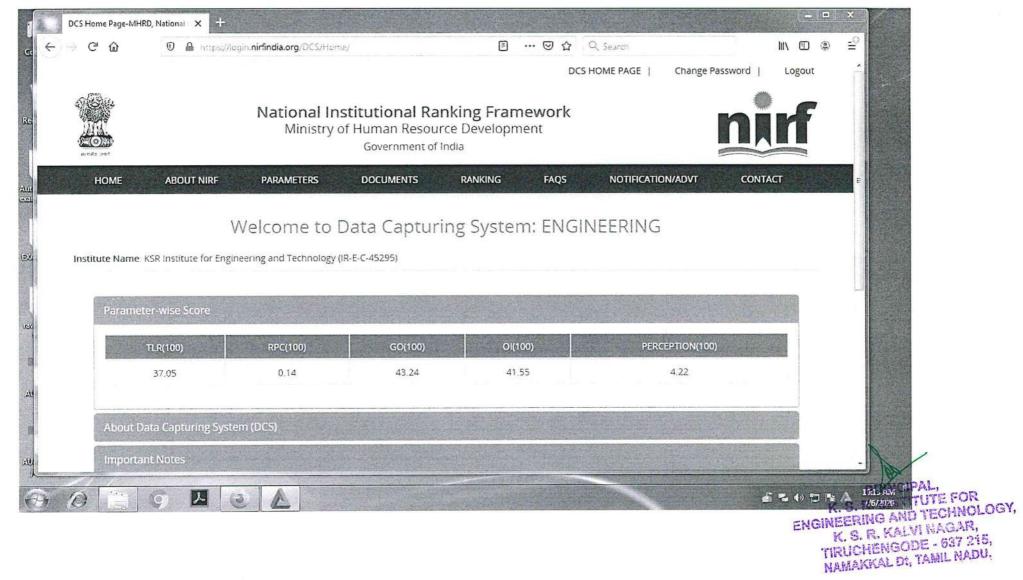

### NIRF 2020 Score

# National Institutional Ranking Framework Ministry of Human Resource Development

Government of India Welcome to Data Capturing System: ENGINEERING

Submitted Institute Data for NIRF'2020'

Institute Name: KSR Institute for Engineering and Technology [IR-E-C-45295]