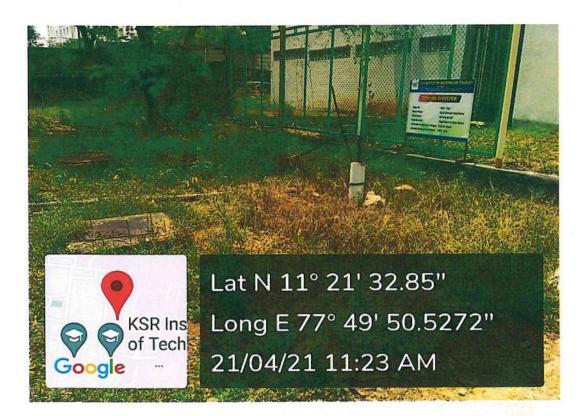

#### **BIOGAS PLANT**

### **GOBAR GAS PLANT**

TYPE OF PLANT: KHADI VILLAGE INDUSTRIAL COMMISION(KVIC) CAPACITY: 15m<sup>3</sup> / day Utilization of bio gas: fuel for hostel. Feed Material:cow dung and cattle dung. Doom type: frp material-flexible doom. Average production of Biogas: 10m<sup>3</sup> / Day.