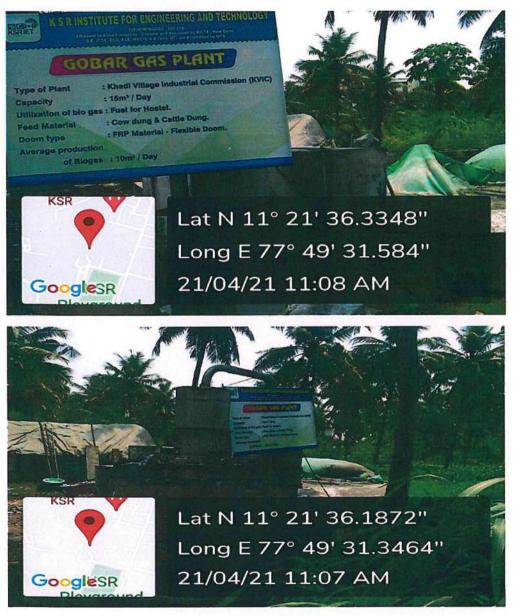

#### **BIOGAS PLANT**

### **GOBAR GAS PLANT**

TYPE OF PLANT: KHADI VILLAGE INDUSTRIAL COMMISION(KVIC) CAPACITY: 15m<sup>3</sup> / day Utilization of bio gas: fuel for hostel. Feed Material:cow dung and cattle dung. Doom type: frp material-flexible doom. Average production of Biogas: 10m<sup>3</sup> / Day.