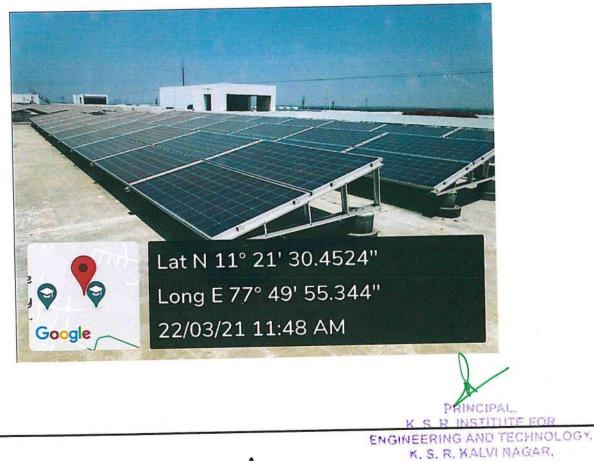

ngineering and Technology**

Tiruchengode, Namakkal(Dt) , Tamil Nadu

(Approved by AICTE New Delhi & Affiliated to Anna University Chennai) <u>BE (CSE,EEE,ECE,</u>Mech)&B.Tech (IT) Programmes are Accredited by NBA

# INDEX

#### Key Indicator 7.1.2

#### FACILITIES FOR ALTERNATE SOURCES OF ENERGY AND ENERGY CONSERVATION MEASURES

#### **Table of Content**

| S.NO | DESCRIPTION                                      | PAGE NO |
|------|--------------------------------------------------|---------|
| 1    | PHOTOS - SOLAR ENERGY                            | 1       |
| 2    | PHOTOS - BIOGAS PLANT                            | 2-4     |
| 3    | PHOTOS - LED BULBS/ POWER EFFICIENT<br>EQUIPMENT | 5-7     |
| 4    | PHOTO –SENSOR BASED ENERGY CONSERVATION          | 8       |

### SOLAR ENERGY





TIRUCHENGODE4537 215. NAMAKKAL DI, TAMIL NADU.

#### **BIOGAS PLANT**

### **GOBAR GAS PLANT**



TYPE OF PLANT: KHADI VILLAGE INDUSTRIAL COMMISION(KVIC) CAPACITY: 15m<sup>3</sup> / day Utilization of bio gas: fuel for hostel. Feed Material:cow dung and cattle dung. Doom type: frp material-flexible doom. Average production of Biogas: 10m<sup>3</sup> / Day.

2.

PRINCIPAL. K. S. R. INSTITUTE FOR NGINEERING AND TECHNOLOG K. S. R. KALVI NAGAR, TIRUCHENGODE-637 215, NAMAKKAL DI, TAMIL NADU.





Lat N 11° 21' 31.8096" Long E 77° 49' 52.0788" 22/03/21 12:12 PM



NAMAKKAL DI, TAMIL NADU.





ENGINEERING AND TECHNOLOGY, K. S. R. KALVI NAGAR, TIRUCHENGODE-637 215, NAMAKKAL DI, TAMIL NADU.

## **USE OF LED BULBS/ POWER EFFICIENT EQUIPMENT**







PRINCIPAL. K. S. R. INSTITUTE FOR ENGINEERING A