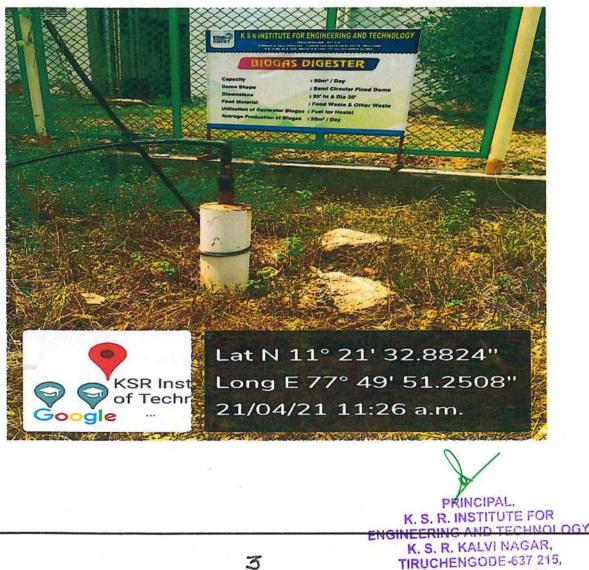

#### **BIOGAS PLANT**

### **GOBAR GAS PLANT**

TYPE OF PLANT: KHADI VILLAGE INDUSTRIAL COMMISION(KVIC) CAPACITY: 15m<sup>3</sup> / day Utilization of bio gas: fuel for hostel. Feed Material:cow dung and cattle dung. Doom type: frp material-flexible doom. Average production of Biogas: 10m<sup>3</sup> / Day.