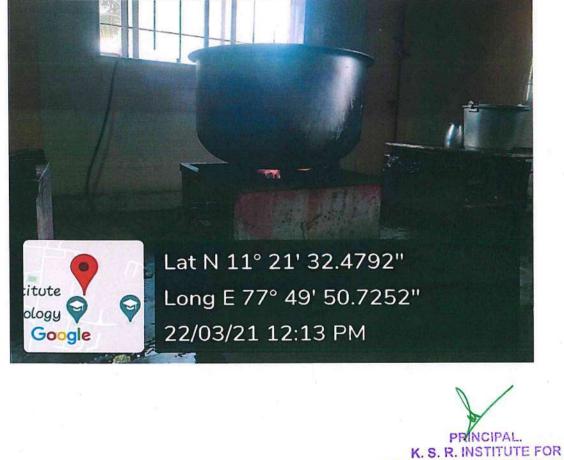

#### **BIOGAS PLANT**

### **GOBAR GAS PLANT**

TYPE OF PLANT: KHADI VILLAGE INDUSTRIAL COMMISION(KVIC) CAPACITY: 15m<sup>3</sup> / day Utilization of bio gas: fuel for hostel. Feed Material:cow dung and cattle dung. Doom type: frp material-flexible doom. Average production of Biogas: 10m<sup>3</sup> / Day.