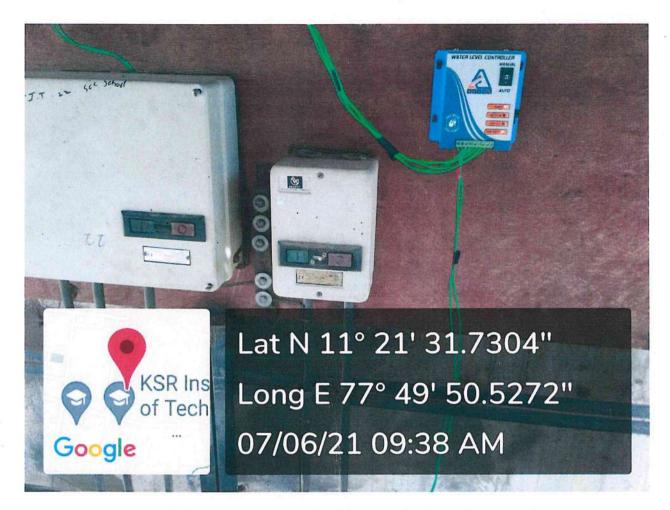

#### SENSOR-BASED ENERGY CONSERVATION

#### **OVERHEAD WATER TANK - WATER LEVEL CONTROLLER**

PRINCIPAL. K. S. R. INSTITUTE FOR ENGINEERING AND TECHNOLOGY, K. S. R. KALVI NAGAR, TIRUCHENGODE-637 215, NAMAKKAL DI. TAMIL NADU.