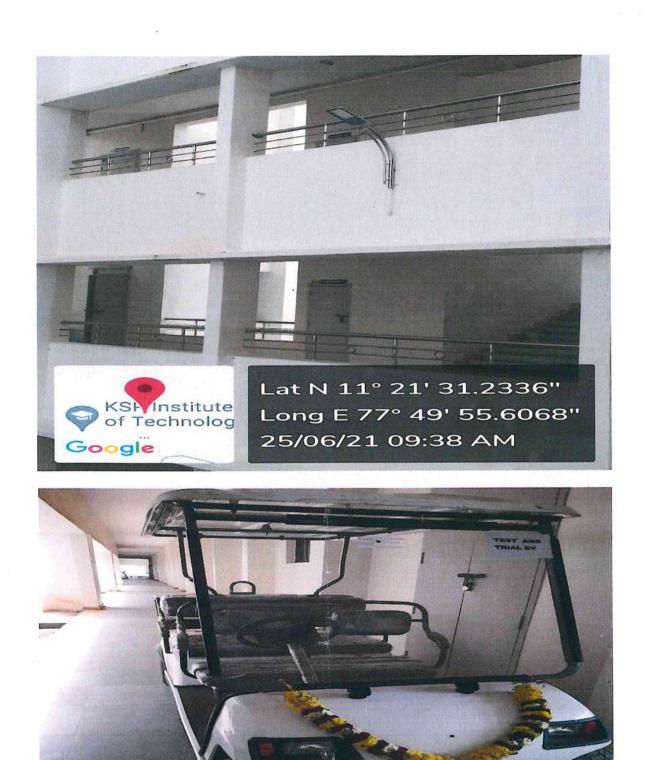

## **USE OF LED BULBS/ POWER EFFICIENT EQUIPMENT**

PRINCIPAL. K. S. R. INSTITUTE FOR ENGINEERING AND TECHNOLOGY. K. S. R. KALVI NAGAR, TIRUCHENGODE-637 215, NAMAKKAL DI, TAMIL NADU.