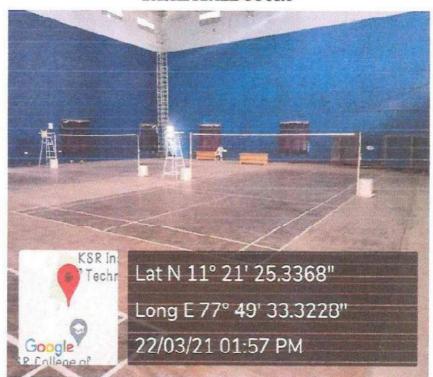

#### INDOOR GYM

#### INDOOR GYM

KSR INSTITUTE FOR ENGINEERING AND TECHNOLOGY

PRINCIPAL,
K. S. R. INSTITUTE FOR
ENGINEERING AND TECHNOLOGY,
K. S. R. KALVI NAGAR,
TIRUCHENGODE - 537 215,
Page 8 of 15 AMARKAL Dt, TAMIL NADU.