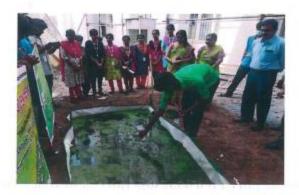

## ECO &SWACHH CLUB AZOLLA INAUGURATION AND SEED BALL PREPARATION

**Azolla Inauguration** 

Seed Ball Preparation

K S R INSTITUTE FOR ENGINEERIAG AND TECHNOLOGY, K S & KALVI NAGAR, TIRUCHENGODE-637 215, NAMARKAL DL TAMIL NADIL