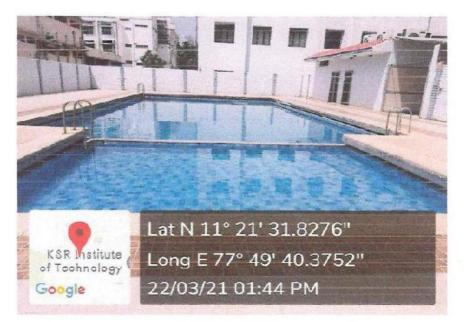

#### SWIMMING POOL

KSR IET has a swimming pool which follows continuous circulation type with prescribed standard quality tolerances (Physical, Chemical and Bacteriological) for water.

#### SWIMMING POOL

SWIMMING POOL

PRINCIPAL,
K. S. R. INSTITUTE FOR
ENGINEERING AND TECHNOLOGY,
K. S. R. KALVI NAGAR,
TIRUCHENGODE - 637 215,
Page 10 of 5 L. TAMIL NADU.