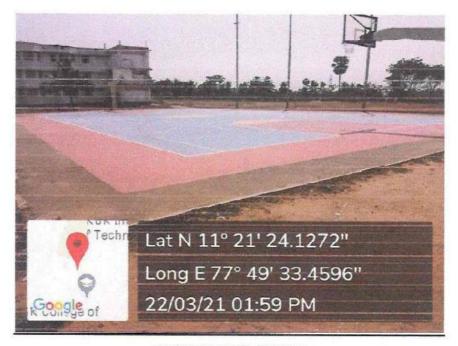

BASKETBALL COURT

**TENNIS COURT** 

KSR INSTITUTE FOR ENGINEERING AND TECHNOLOGY

PRINCIPAL,
K. S. R. INSTITUTE FOR
ENGINEERING AND TECHNOLOGY,
K. S. R. KALVI NAGAR,
TIRUCHENGODE - 637 215,
Page 4 of 15 AMAKKAL Dt, TAMIL NADU.