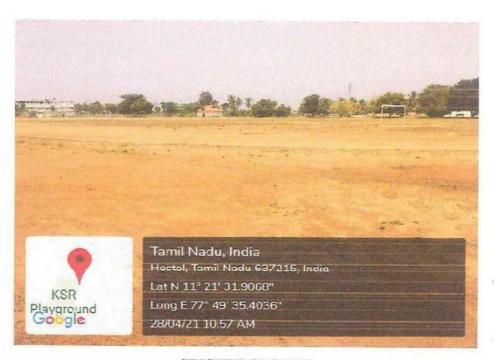

## CRICKET GROUND

KSR INSTITUTE FOR ENGINEERING AND TECHNOLOGY

PRINCIPAL,
K. S. R. INSTITUTE FOR
ENGINEERING AND TECHNOLOGY,
K. S. R. KALVI NAGAR,
TIRUCHENGODE - 697 215,
Page 5 of 15 MAKKAL DI, TAMIL NADU.