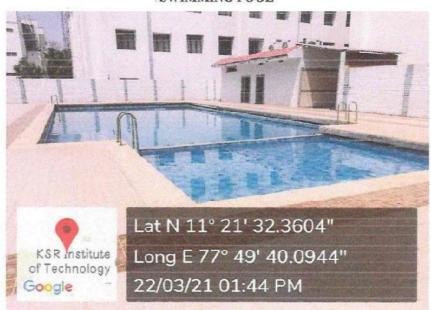

#### SWIMMING POOL

KSR IET has a swimming pool which follows continuous circulation type with prescribed standard quality tolerances (Physical, Chemical and Bacteriological) for water.

#### SWIMMING POOL

SWIMMING POOL

PRINCIPAL,
K. S. R. INSTITUTE FOR
ENGINEERING AND TECHNOLOGY,
K. S. R. KALVI NAGAR,
TIRUCHENGODE - 637 215,
Page 10 of 5 L. TAMIL NADU.