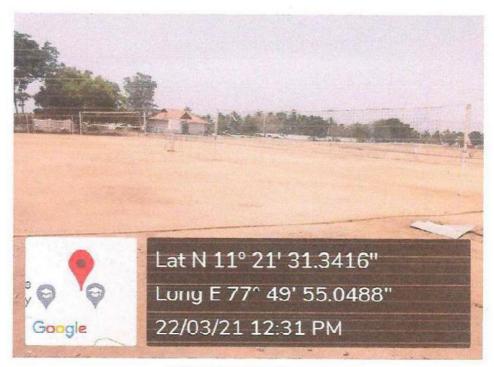

nual Drums Kit, Digital Drum pad, Lead guitar, Bass guitar and Amplifying speakers.

| S.NO | EVENT NAME           |  |  |  |
|------|----------------------|--|--|--|
| 1    | KAMBAN TAMIL MANDRAM |  |  |  |
| 2    | MUSIC CLUB           |  |  |  |
| 3    | SCIENCE CLUB         |  |  |  |

#### YOGA CENTRE

A separate A/C hall of 168.61 sq.m can accommodate 50 students per batch. Yoga practice is facilitated in boy's and girl's hostel with area of 201.39 and 47.37sq.m.respectively. One qualified yoga instructor, computer and sound system are made available.



BASKETBALL COURT



**TENNIS COURT** 

KSR INSTITUTE FOR ENGINEERING AND TECHNOLOGY



PRINCIPAL,
K. S. R. INSTITUTE FOR
ENGINEERING AND TECHNOLOGY,
K. S. R. KALVI NAGAR,
TIRUCHENGODE - 637 215,
Page 4 of 15 AMAKKAL Dt, TAMIL NADU.



VOLLEY BALL COURT



## CRICKET GROUND

KSR INSTITUTE FOR ENGINEERING AND TECHNOLOGY

PRINCIPAL,
K. S. R. INSTITUTE FOR
ENGINEERING AND TECHNOLOGY,
K. S. R. KALVI NAGAR,
TIRUCHENGODE - 697 215,
Page 5 of 15 MAKKAL DI, TAMIL NADU.



TRACK EVENT



FOOT BALL EVENT

KSR INSTITUTE FOR ENGINEERING AND TECHNOLOGY



PRINCIPAL,
K. S. R. INSTITUTE FOR
ENGINEERING AND TECHNOLOGY,
K. S. R. KALVI NAGAR,
TIRUCHENGODE - 637 215,
NAMAKKAL DI, TAMIL NADU.

## **SPORTS DAY CELEBRATION (2022-2023)**



PRIZE DISTRIBUTON



MARINCIPAL.

GY

K S A KALVI NAGAR, TIRUCHENGODE-637 215, NAMAKKAL DI. TAMIL NADU.



#### INDOOR GYM



#### INDOOR GYM

KSR INSTITUTE FOR ENGINEERING AND TECHNOLOGY

PRINCIPAL,
K. S. R. INSTITUTE FOR
ENGINEERING AND TECHNOLOGY,
K. S. R. KALVI NAGAR,
TIRUCHENGODE - 537 215,
Page 8 of