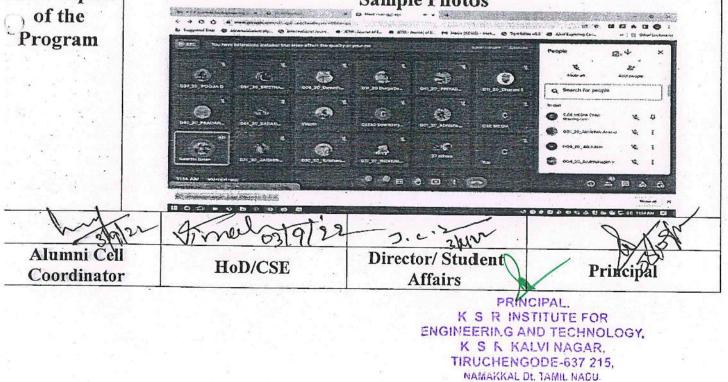

It is to be informed to all the Directors and HoDs, Faculty that our ALUMNI CELL organize the 2017, 2018 & 2019 Batch Virtual Alumni Meet on 10-09-2022 at 10.00AM through Microsoft team. The agenda for Virtual alumni meet given below