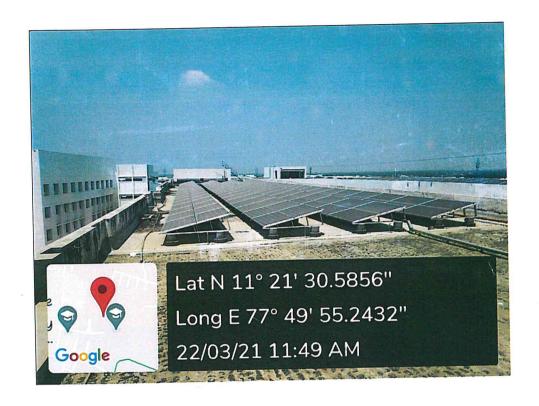

S R Institute for Engineering and Technology**

Tiruchengode, Namakkal(Dt), Tamil Nadu
(Approved by AICTE New Delhi & Affiliated to Anna University Chennai)

BE (CSE,EEE,ECE,Mech)&B.Tech (IT) Programmes are Accredited by NBA

#### **INDEX**

### **Key Indicator 7.1.2**

# FACILITIES FOR ALTERNATE SOURCES OF ENERGY AND ENERGY CONSERVATION MEASURES

### **Table of Content**

| S.NO | DESCRIPTION                                   | PAGE NO |
|------|-----------------------------------------------|---------|
| 1    | PHOTOS - SOLAR ENERGY                         | 2       |
| 2    | PHOTOS - BIOGAS PLANT                         | 3-5     |
| 3    | PHOTOS - LED BULBS/ POWER EFFICIENT EQUIPMENT | 6-8     |
| 4    | PHOTO –SENSOR BASED ENERGY CONSERVATION       | 9-10    |

## **SOLAR ENERGY**





PRINCIPAL.
K S R INSTITUTE FOR

# BIOGAS PLANT GOBAR GAS PLANT





TYPE OF PLANT: KHADI VILLAGE INDUSTRIAL COMMISION(KVIC)

CAPACITY: 15m<sup>3</sup> / day

Utilization of bio gas: fuel for hostel.
Feed Material:cow dung and cattle dung.
Doom type: frp material-flexible doom.
Average production of Biogas: 10m<sup>3</sup> / Day.



### **SOLID WASTE GAS PLANT:**







K. S. R. KALVI NAGAR, TIRUCHENGODE-637 215, NAMAKKAL DI, TAMIL NADU.







K. S. R. KALVI NAGAR, TIRUCHENGODE-637 215, NAMAKKAL DI, TAMIL NADU.

# USE OF LED BULBS/ POWER EFFICIENT EQUIPMENT





PRINCIPAL.
K. S. R. INSTITUTE FOR
ENGINEERING AND TECHNOLOGY,
K. S. R. KALVI NAGAR,
TIRUCHENGODE-637 215,
NAMAKKAL DI, TAMIL NADU.





PRINCIPAL.

K. S. R. INSTITUTE FOR
ENGINEERING AND TECHNOLOGY.

K. S. R. KALVI NAGAR,
TIRUC