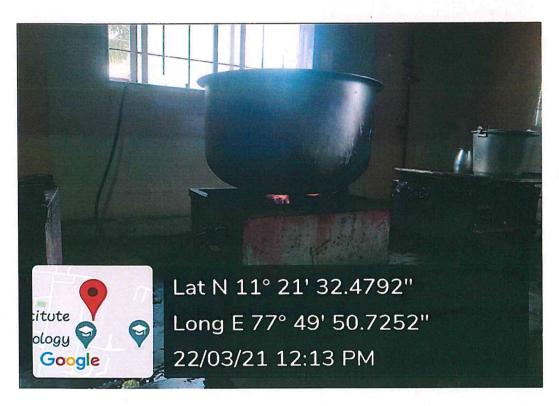

# BIOGAS PLANT GOBAR GAS PLANT

TYPE OF PLANT: KHADI VILLAGE INDUSTRIAL COMMISION(KVIC)

CAPACITY: 15m<sup>3</sup> / day

Utilization of bio gas: fuel for hostel.
Feed Material:cow dung and cattle dung.
Doom type: frp material-flexible doom.
Average production of Biogas: 10m<sup>3</sup> / Day.