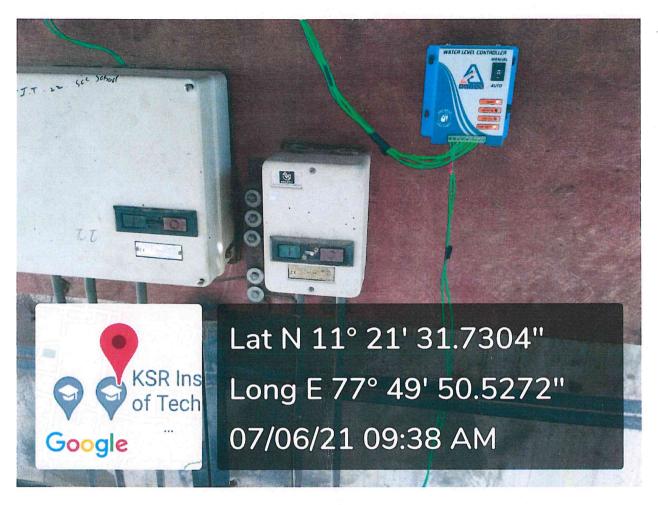

### SENSOR-BASED ENERGY CONSERVATION

OVERHEAD WATER TANK - WATER LEVEL CONTROLLER