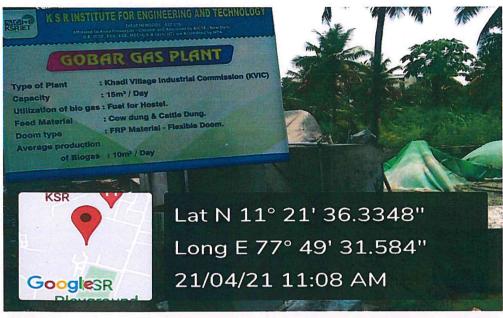

# BIOGAS PLANT GOBAR GAS PLANT

TYPE OF PLANT: KHADI VILLAGE INDUSTRIAL COMMISION(KVIC)

CAPACITY: 15m<sup>3</sup> / day

Utilization of bio gas: fuel for hostel.
Feed Material:cow dung and cattle dung.
Doom type: frp material-flexible doom.
Average production of Biogas: 10m<sup>3</sup> / Day.