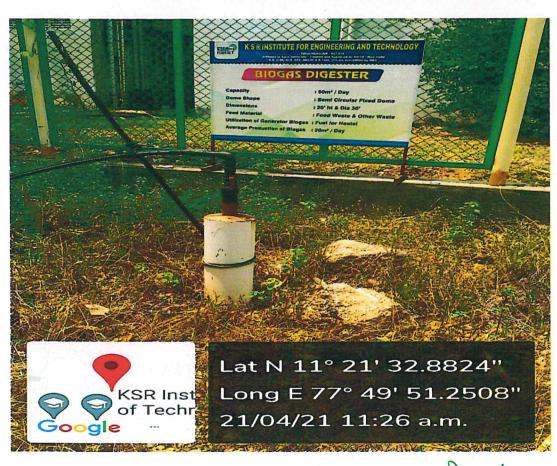

# BIOGAS PLANT GOBAR GAS PLANT

TYPE OF PLANT: KHADI VILLAGE INDUSTRIAL COMMISION(KVIC)

CAPACITY: 15m<sup>3</sup> / day

Utilization of bio gas: fuel for hostel.
Feed Material:cow dung and cattle dung.
Doom type: frp material-flexible doom.
Average production of Biogas: 10m<sup>3</sup> / Day.

### **SOLID WASTE GAS PLANT:**

K. S. R. KALVI NAGAR, TIRUCHENGODE-637 215, NAMAKKAL DI, TAMIL NADU.

K. S. R. KALVI NAGAR, TIRUCHENGODE-637 215, NAMAKKAL DI, TAMIL NADU.