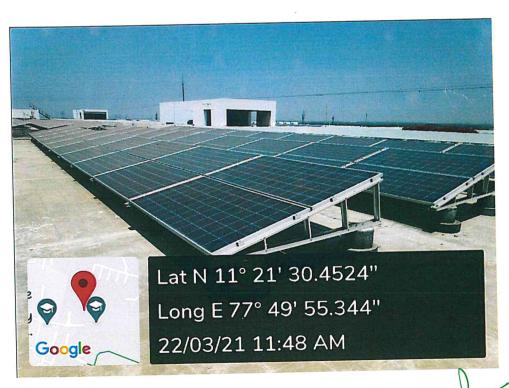

R Institute for Engineering and Technology**

Tiruchengode, Namakkal(Dt), Tamil Nadu
(Approved by AICTE New Delhi & Affiliated to Anna University Chennai)

BE (CSE,EEE,ECE,Mech)&B.Tech (IT) Programmes are Accredited by NBA

#### **INDEX**

### **Key Indicator 7.1.2**

# FACILITIES FOR ALTERNATE SOURCES OF ENERGY AND ENERGY CONSERVATION MEASURES

### **Table of Content**

| S.NO | DESCRIPTION                                   | PAGE NO |
|------|-----------------------------------------------|---------|
| 1    | PHOTOS - SOLAR ENERGY                         | 2       |
| 2    | PHOTOS - BIOGAS PLANT                         | 3-5     |
| 3    | PHOTOS - LED BULBS/ POWER EFFICIENT EQUIPMENT | 6-8     |
| 4    | PHOTO –SENSOR BASED ENERGY CONSERVATION       | 9-10    |

## **SOLAR ENERGY**





PRINCIPAL.
K S R INSTITUTE FOR

# BIOGAS PLANT GOBAR GAS PLANT





TYPE OF PLANT: KHADI VILLAGE INDUSTRIAL COMMISION(KVIC)

CAPACITY: 15m<sup>3</sup> / day

Utilization of bio gas: fuel for hostel.
Feed Material:cow dung and cattle dung.
Doom type: frp material-flexible doom.
Average production of Biogas: 10m<sup>3</sup> / Day.



### **SOLID WASTE GAS PLANT:**







K. S. R. KALVI NAGAR, TIRUCHENGODE-637 215, NAMAKKAL DI, TAMIL NADU.







K. S. R. KALVI NAGAR, TIRUCHENGODE-637 215, NAMAKKAL DI, TAMIL NADU.

# USE OF LED BULBS/ POWER EFFICIENT EQUIPMENT





PRINCIPAL.
K. S. R. INSTITUTE FOR
ENGINEERING AND TECHNOLOGY,
K. S. R. KALVI NAGAR,
TIRUCHENGODE-637 215,
NAMAKKAL DI, TAMIL NADU.





PRINCIPAL.

K. S. R. INSTITUTE FOR
ENGINEERING AND TECHNOLOGY.

K. S. R. KALVI NAGAR,
TIRUCHE