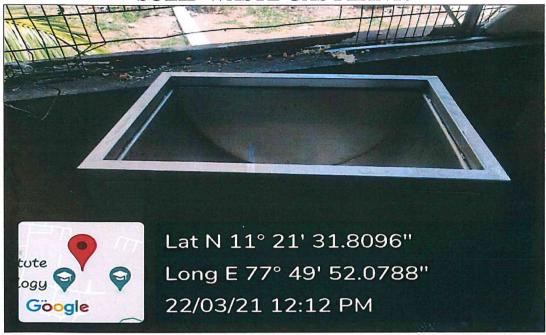

nt**

| S.NO | DESCRIPTION                                   | PAGE NO |
|------|-----------------------------------------------|---------|
| 1    | PHOTOS - SOLAR ENERGY                         | 2       |
| 2    | PHOTOS - BIOGAS PLANT                         | 3-5     |
| 3    | PHOTOS - LED BULBS/ POWER EFFICIENT EQUIPMENT | 6-8     |
| 4    | PHOTO –SENSOR BASED ENERGY CONSERVATION       | 9-10    |

## **SOLAR ENERGY**





PRINCIPAL.
K S R INSTITUTE FOR

# BIOGAS PLANT GOBAR GAS PLANT





TYPE OF PLANT: KHADI VILLAGE INDUSTRIAL COMMISION(KVIC)

CAPACITY: 15m<sup>3</sup> / day

Utilization of bio gas: fuel for hostel.
Feed Material:cow dung and cattle dung.
Doom type: frp material-flexible doom.
Average production of Biogas: 10m<sup>3</sup> / Day.



### **SOLID WASTE GAS PLANT:**







K. S. R. KALVI NAGAR, TIRUCHENGODE-637 215, NAMAKKAL DI, TAMIL NADU.







K. S. R. KALVI NAGAR, TIRUCHENGODE-637 215, NAMAKKAL DI, TAMIL NADU.

# USE OF LED BULBS/ POWER EFFICIENT EQUIPMENT





PRINCIPAL.
K. S. R. INSTITUTE FOR
ENGINEERING AND TECHNOLOGY,
K. S. R. KALVI NAGAR,
TIRUCHENGODE-637 215,
NAMAKKAL DI, TAMIL NADU.





PRINCIPAL.

K. S. R. INSTITUTE FOR
ENGINEERING AND TECHNOLOGY.

K. S. R. KALVI NAGAR,
TIRUCHENGODE-637 215,
NAMAKKAL DI, TAMIL NADU.





PRINCIPAL,
K. S. R. INSTITUTE FOR
ENGINEERING AND TECHNOLOGY,
K. S. R. KALVI NAGAR,
TIRUCHENGODE-637,215

### SENSOR-BASED ENERGY CONSERVATION



OVERHEAD WATER TANK - WATER LEVEL CONTROLLER



### SENSOR BASED ENERGY CONSERVATION





Automatic street light sensor

The college has established 5 automated street lights fo