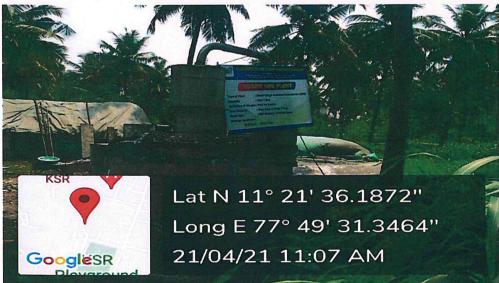

# BIOGAS PLANT GOBAR GAS PLANT

TYPE OF PLANT: KHADI VILLAGE INDUSTRIAL COMMISION(KVIC)

CAPACITY: 15m<sup>3</sup> / day

Utilization of bio gas: fuel for hostel.
Feed Material:cow dung and cattle dung.
Doom type: frp material-flexible doom.
Average production of Biogas: 10m<sup>3</sup> / Day.