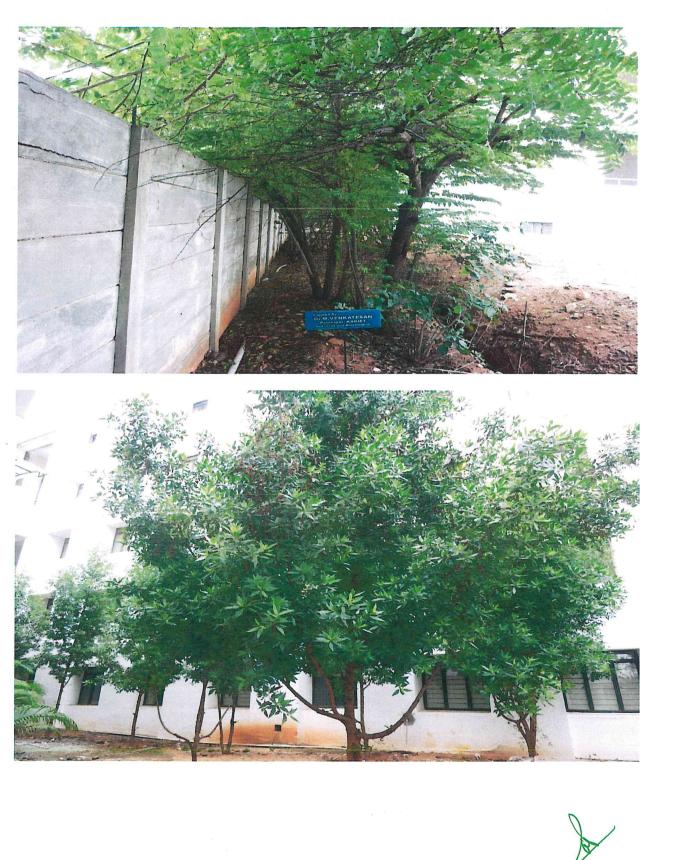

#### LANDSCAPING WITH TREES AND PLANTS

PRINCIPAL. K. S. R. INSTITUTE FOR ENGINEERING AND TECHNOLOGY K. S. R. KALVI NAGAR, TIRUCHENGODE-637 215, NAMAKKAL DI, TAMIL NADU.