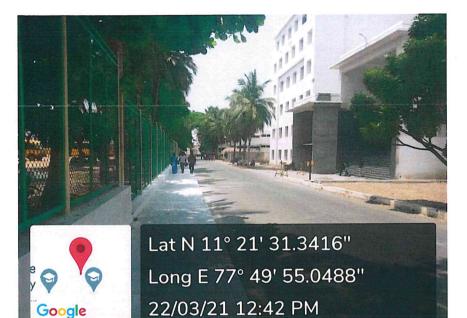

#### PEDESTRIAN-FRIENDLY PATHWAYS

PRINCIPAL. K. S. R. INSTITUTE FOR ENGINEERING AND TECHNOLOGY, K. S. R. KALVI NAGAR. TIRUCHENGODE-637 215, NAMAKKAL DI, TAMIL NADU.