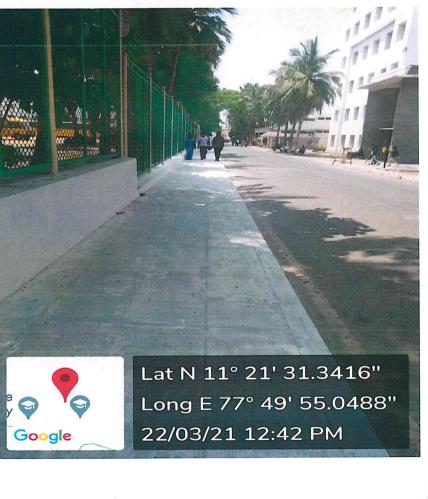

#### PEDESTRIAN-FRIENDLY PATHWAYS

PRINCIPAL. K. S. R. INSTITUTE FOR ENGINEERING AND TECHNOLOGY, K. S. R. KALVI NAGAR. TIRUCHENGODE-637 215, NAMAKKAL DI, TAMIL NADU.