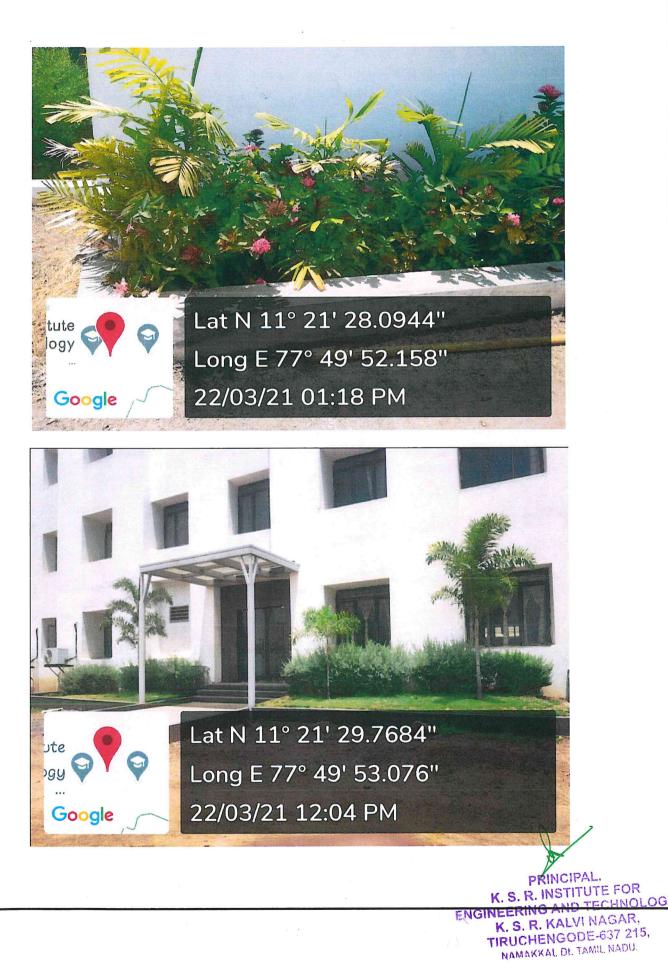

#### LANDSCAPING WITH TREES AND PLANTS

PRINCIPAL. K. S. R. INSTITUTE FOR ENGINEERING AND TECHNOLOGY K. S. R. KALVI NAGAR, TIRUCHENGODE-637 215, NAMAKKAL DI, TAMIL NADU.