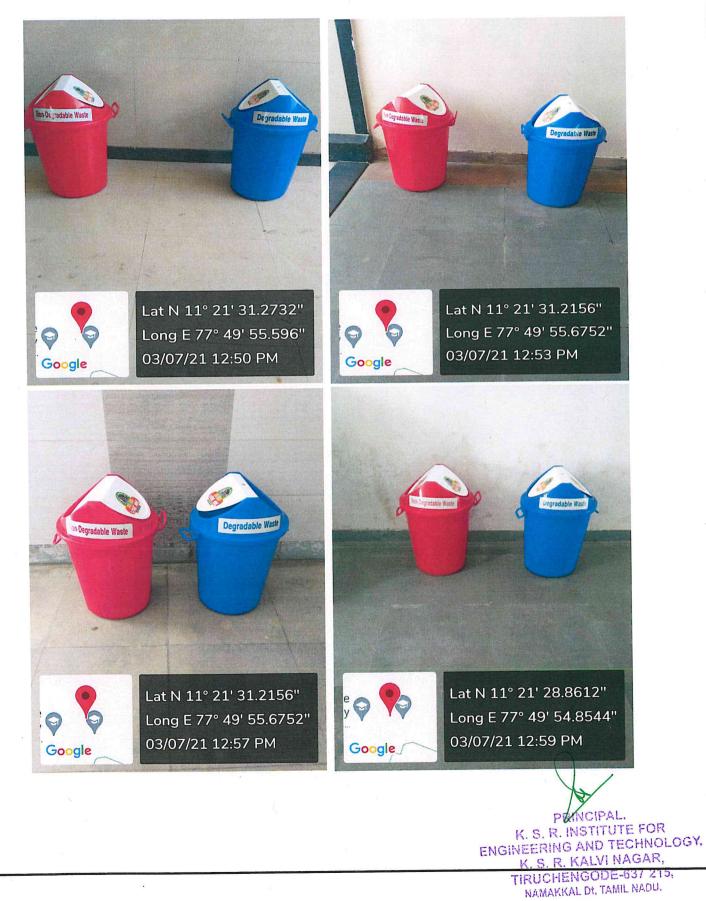

RUCHENGODE-637 215, NAMAKKAL Dr. TAMIL NADU.





MAKKAL DE TAMIL NADU.





PRINCIPAL. K. S. R. INSTITUTE FOR ENGINEERING AND TECHNOLOGY, K. S. R. KALVI NAGAR, TIRUCHENGODE-637 215, NAMAKKAL DI. TAMIL NADU.

#### PEDESTRIAN-FRIENDLY PATHWAYS





PRINCIPAL. K. S. R. INSTITUTE FOR ENGINEERING AND TECHNOLOGY, K. S. R. KALVI NAGAR. TIRUCHENGODE-637 215, NAMAKKAL DI, TAMIL NADU.

### **BAN ON THE USE OF PLASTICS**







Implementation of "plastic-free-village" Campaign in the adopted villages



Inauguration Swachhata Hi Sewa Campaign

PRINCIPAL. K. S. R. INSTITUTE FOR ENGINEERING AND TECHNOLOGY, K. S. R. KALVI NAGAR, TIRUCHENGODE-637 215, NAMAKKAL DI, TAMIL NADU.

ĺ.

# **Distribution of Cloth Bags at Emappalli Village**











#### **DUSTBIN**

### DEGRADABLE AND NON DEGRADABLE WASTE



#### LANDSCAPING WITH TREES AND PLANTS





PRINCIPAL. K. S. R. INSTITUTE FOR ENGINEERING AND TECHNOLOGY K. S. R. KALVI NAGAR, TIRUCHENGODE-637 215, NAMAKKAL DI, TAMIL NADU.