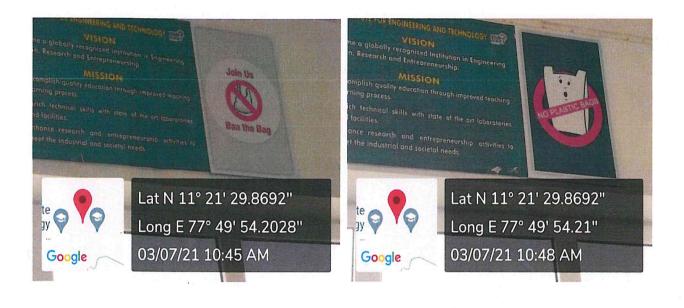

### **BAN ON THE USE OF PLASTICS**

Implementation of "plastic-free-village" Campaign in the adopted villages

Inauguration Swachhata Hi Sewa Campaign

PRINCIPAL. K. S. R. INSTITUTE FOR ENGINEERING AND TECHNOLOGY, K. S. R. KALVI NAGAR, TIRUCHENGODE-637 215, NAMAKKAL DI, TAMIL NADU.