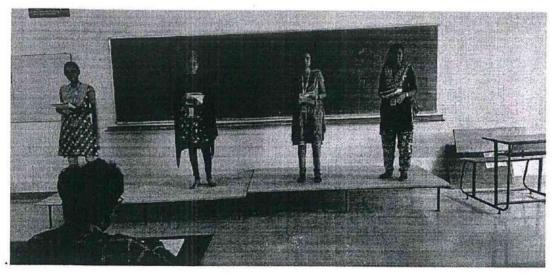

## K S R INSTITUTE FOR ENGINEERING AND TECHNOLOGY DEPARTMENT OF INFORMATION TECHNOLOGY INNOVATIVE TEACHING AND LEARNING

| Name of the<br>Activity     | Evidence |
|-----------------------------|----------|
| Brainstorming               |          |
| Role Play                   |          |
| Power Point<br>Presentation |          |

K S R INSTITUTE FOR ENGINEERING AND TECHNOLOGY, K S K KALVI NAGAR, TIRUCHENGODE-637 215, NAMAKKAL DI, TAMIL NADU.

Page 11 of 137

| Name of the<br>Activity | Evidence |
|-------------------------|----------|
| Group<br>Discussion     |          |
| Think-Pair-<br>Share    |          |
| Just a Minute           |          |