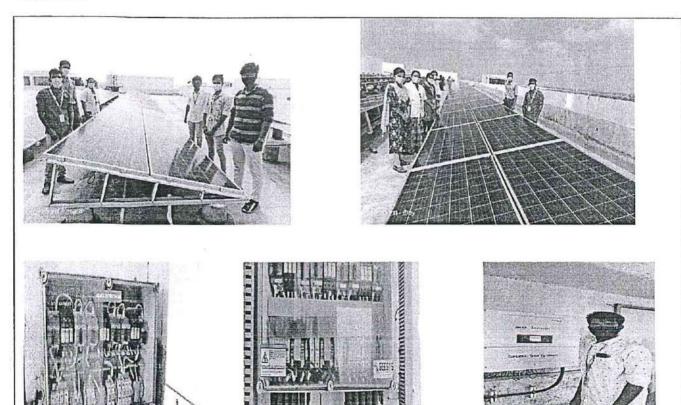

ies are used for enhancing learning experiences

| Year / Sem          | : | III/V                   | Academic Year    | : | 2021 - 2022     |
|---------------------|---|-------------------------|------------------|---|-----------------|
| Course              | : | Renewable Energy Source | Handling Faculty | : | Dr.S.Premalatha |
| Type of<br>Learning | : | Experiential learning   | Activity Name:   | : | Field visit     |
| Date                | : | 25.09.2021              | Hour             | : | 1               |

#### Summary:

- Field visit makes the students to understand the angle of the solar panel Errection
- Field visit makes the students mind to visuvalize sunenergy absorption
- Field visit involves the understanding of battery storage and invertor concept

### **Evidence:**



۲ RINCIPAL K S R INSTITUTE FOR ENCLY ERING AND TECHNOLOGY, K S & KALVINAGAR. TIRUCHENGODE-637 215, NAMAKKAL DI, TAMIL NADU. Page 128 of 137





Student centric methods, such as experiential learning, participative learning and problem solving methodologies are used for enhancing learning experiences

| Year / Sem          | : | III /V                                  | Academic Year    | : | 2021 - 2022 (ODD)                            |
|---------------------|---|-----------------------------------------|------------------|---|----------------------------------------------|
| Course              | : | Digital Signal Processing<br>Laboratory | Handling Faculty | : | Ms.B.Latha                                   |
| Type of<br>Learning | : | Participative Learning                  | Activ