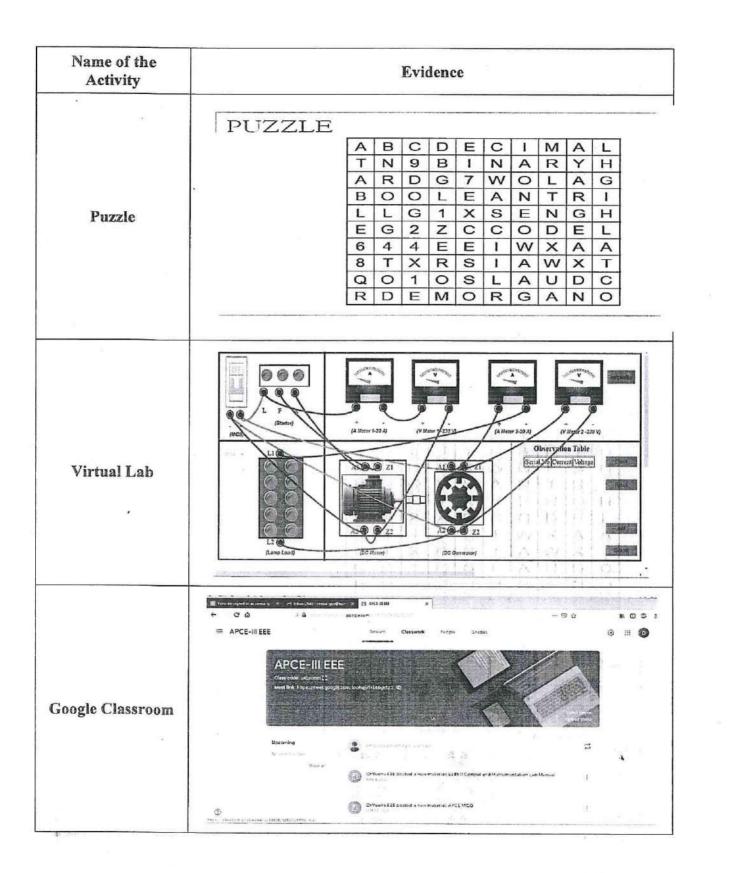

| Name of the<br>Activity   | Evidence                          |
|---------------------------|-----------------------------------|
| Group Activity            |                                   |
| Demonstrative<br>Teaching | REDMI NOTE B PRG<br>AIDUAD CAMERA |
| Group Discussions         |                                   |