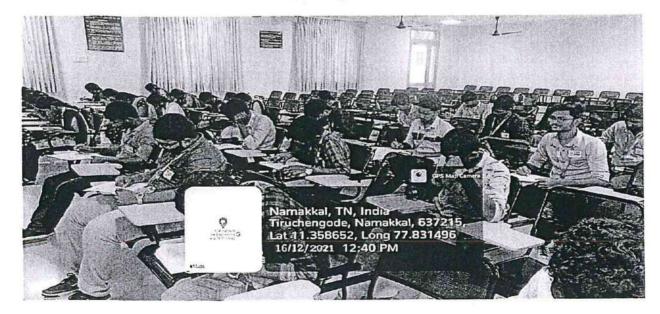

## 2.3.1 Number of Students Involved in Student Centric Methods

|                  | Total No       | Experi<br>Lear       |                    | Partici<br>Lear      | -                  | Problem              | Solving               |
|------------------|----------------|----------------------|--------------------|----------------------|--------------------|----------------------|-----------------------|
| Academic<br>Year | of<br>Students | Students<br>involved | Percent<br>age (%) | Students<br>involved | Percent<br>age (%) | Students<br>involved | Perce<br>ntage<br>(%) |
| 2021-22          | 1084           | 541                  | 49.90%             | 861                  | 79.42%             | 863                  | 79.61%                |