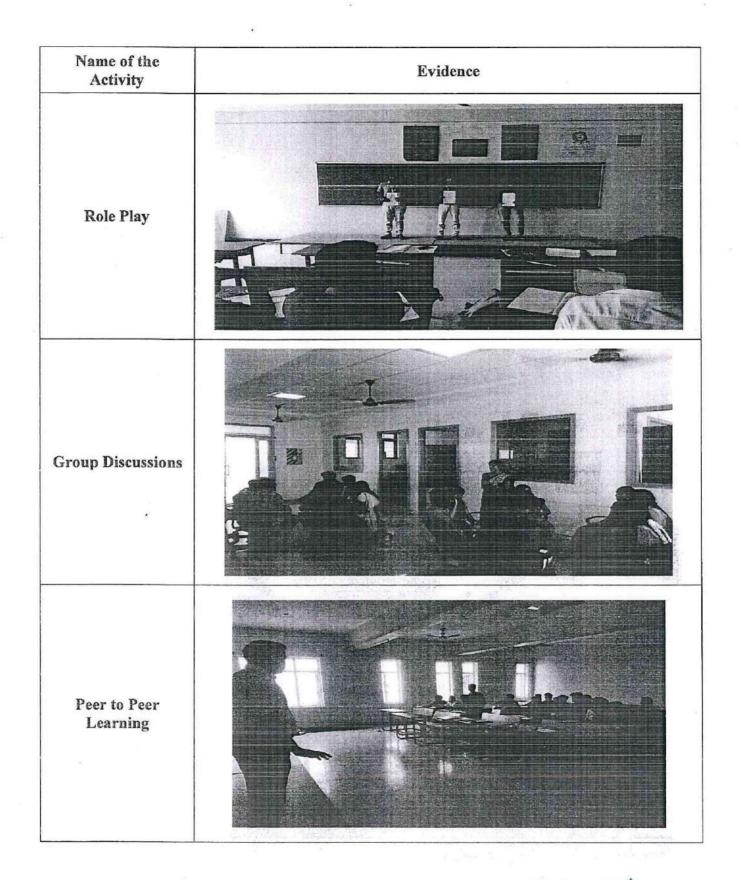

## K S R INSTITUTE FOR ENGINEERING AND TECHNOLOGY DEPARTMENT OF INFORMATION TECHNOLOGY INNOVATIVE TEACHING AND LEARNING

| Name of the<br>Activity     | Evidence |
|-----------------------------|----------|
| Brainstorming               |          |
| Role Play                   |          |
| Power Point<br>Presentation |          |