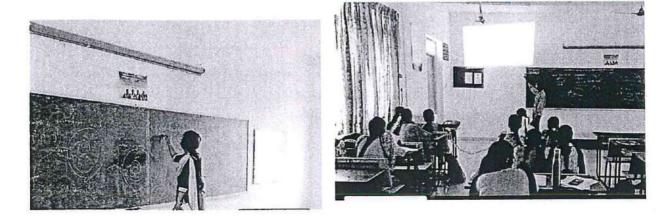

## K S R INSTITUTE FOR ENGINEERING AND TECHNOLOGY DEPARTMENT OF INFORMATION TECHNOLOGY INNOVATIVE TEACHING AND LEARNING

| Name of the<br>Activity     | Evidence |
|-----------------------------|----------|
| Brainstorming               |          |
| Role Play                   |          |
| Power Point<br>Presentation |          |

K S R INSTITUTE FOR ENGINEERING AND TECHNOLOGY, K S K KALVI NAGAR, TIRUCHENGODE-637 215, NAMAKKAL DI, TAMIL NADU.

Page 11 of 137

| Name of the<br>Activity | Evidence |
|-------------------------|----------|
| Group<br>Discussion     |          |
| Think-Pair-<br>Share    |          |
| Just a Minute           |          |