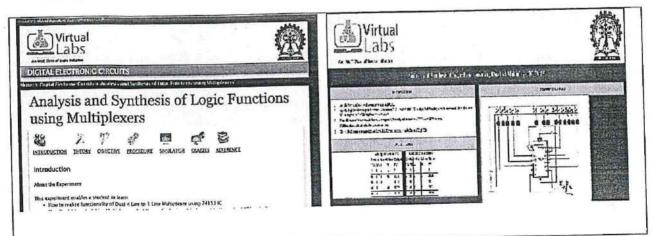

of<br>Learning | :  | Experiential Learning                          | Activity Name:      | : | VLabs           |
| Date                | :  | 08.09.2021                                     | Hour                | : | 5-7             |

#### Summary:

- VLabs provide remote-access to simulation-based Labs in various disciplines of Science and Engineering.
- It helps to enthuse students to conduct experiments by arousing their curiosity. This would help them in learning basic and advanced concepts through remote experimentation.
- It provides a complete Learning Management System around the Virtual Labs where the students/ teachers can avail the various tools for learning, including additional web-resources, video-lectures, animated demonstrations and self-evaluation.

#### **Evidence**:



Faculty Signature

PRINCIPAL! K S R INSTITUTE FOR ENGINEERING AND TECHNOLOGY, K S K KALVI NAGAR, TIPLICHENGODE-637 215, NAMARKAL DL TAMIL NADU. Page 126 of 137



Student centric methods, such as experiential learning, participative learning and problem solving methodologies are used for enhancing learning experiences

| Year / Sem          | : | III/V                                  | Academic Year    | : | 2021 - 2022    |
|---------------------|---|----------------------------------------|------------------|---|----------------|
| Course              | : | Computer Architecture and Organization | Handling Faculty | : | Mrs.V.Sindhuja |
| Type of<br>Learning | : | Participative Learning                 | Activity Name:   | : | Seminar        |
| Date                | : | 11.10.2021