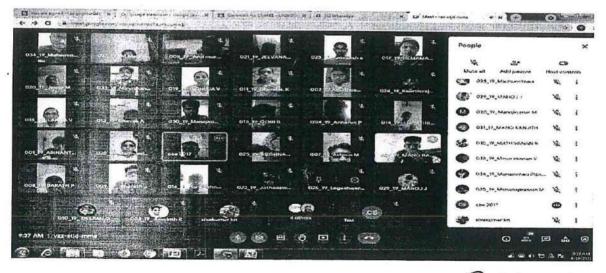

| Name of the<br>Activity  | Evidence |
|--------------------------|----------|
| Group<br>Discussion      |          |
| Peer to Peer<br>Learning |          |
| Flipped<br>Classroom     |          |

| Name of the<br>Activity       | Evidence |
|-------------------------------|----------|
| Virtual<br>Programming<br>Lab |          |