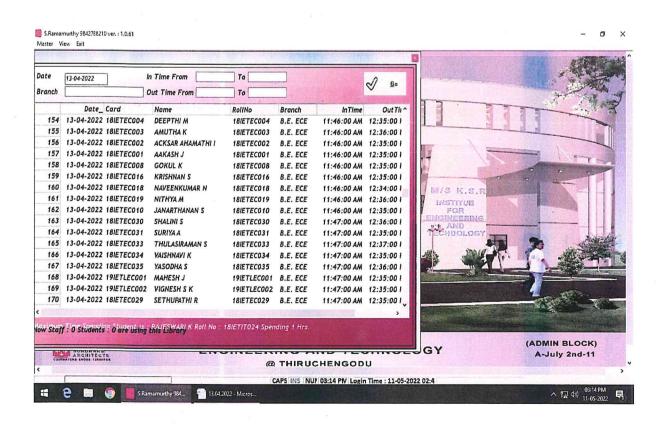

K S R INSTITUTE FOR ENGINEERING AND TECHNOLOGY, K S R KALVI NAGAR, TIRUCHENGODE-637 215, NAMAKKAL DI, TAMIL NADU.

CAPS INS NUT 03:14 PN Login Time : 11-05-2022 02:4

13.04.2022 - Micros

K S R INSTITUTE FOR ENGINEERING AND TECHNOLOGY, K S R KALVI NAGAR, TIRUCHENGODE-637 215, NAMAKKAL DI, TAMIL NADU.