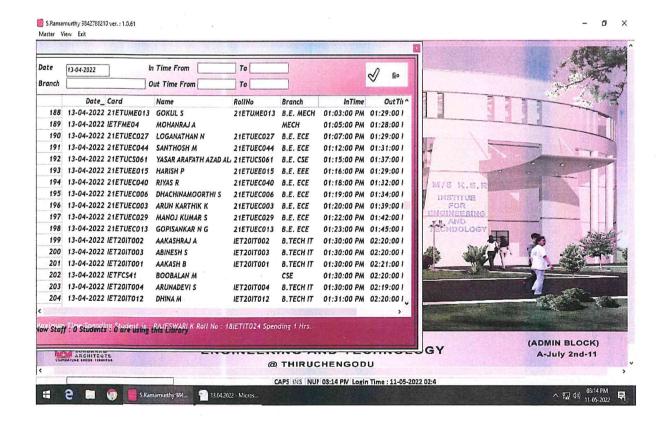

PRINCIPAL.

K S R INSTITUTE FOR

ENGINEERING AND TECHNOLOGY,

K S R KALVI NAGAR,

TIRUCHENGODE-637 215,

NAMAKKAL DI, TAMIL NADU.

S.Ramamurthy 984...

13.04.2022 - Micros.