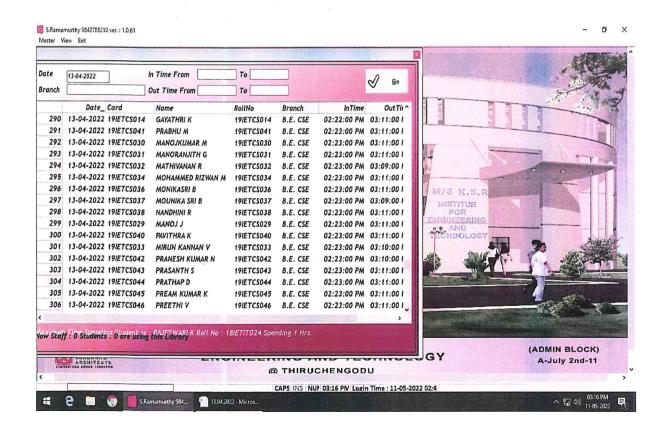

ヘ 製 幼 11-05-2022

Master View Exit Date In Time From To 13-04-2022 <u>G</u>o Branch To Out Time From Name Date\_ Card RollNo InTime OutTi ^ 360 13-04-2022 IETFEC41 MAHESH M V ECE 03:13:00 PM 03:40:00 I 361 13-04-2022 18IETME027 SARAN K 18IETME027 B.E. MECH 04:01:00 PM 04:38:00 I 362 13-04-2022 18IETME008 DHARANEESHWARAN N 18IETME008 B.E. MECH 04:01:00 PM 04:52:00 I 363 13-04-2022 18IETCS030 POOVENDIRAN G 18IETCS030 B.E. CSE 04:02:00 PM 04:49:00 I 364 13-04-2022 19IETME024 NACHIYAPPAN A 19IETME024 B.E. MECH 04:04:00 PM 04:51:00 I 365 13-04-2022 IET20BM002 IET20BM002 B.E. BME 04:10:00 PM 05:05:00 I ARULMURUGAN R 366 13-04-2022 19IETME012 HARISH P 19/ETME012 B.E. MECH 04:14:00 PM 04:58:00 I M/S K.S.F 367 13-04-2022 IET20CS023 B.E. CSE 04:28:00 PM 05:10:00 I JENIDA P IET20CS023 INSTITUE 368 13-04-2022 18IETIT037 VISHNUCHAKKARAVARTH, 18IETIT037 B.TECH IT 04:29:00 PM 05:15:00 I IGINEERING 369 13-04-2022 18IETIT024 RAJESWARI K B.TECH IT 04:33:00 PM 05:47:00 I 18IETIT024 370 13-04-2022 18IETME003 ARULBHARATHI G V 18IETME003 B.E. MECH 05:21:00 PM 06:10:00 I 371 13-04-2022 IET20CS004 IET20CS004 B.E. CSE 05:50:00 PM 07:02:00 I 372 13-04-2022 IET20BM012 IET20BM012 B.E. BME 06:25:00 PM 06:57:00 I 373 13-04-2022 19IETEC040 06:43:00 PM 07:20:00 I SUNMATHI R 19IETEC040 B.E. ECE 374 13-04-2022 19IETEC012 06:55:00 PM 07:32:00 I KIRUPANITHI M 19/ETEC012 B.E. ECE 375 13-04-2022 IET20ME019 STEPHAN FLOMING IET20ME019 B.E. MECH 07:09:00 PM 07:41:00 I 376 13-04-2022 21ETUEC016 HARI ARULKUMAR 21ETUEC016 B.E. ECE 07:13:00 PM 07:50:00 I Now Staff : O Students : O are using this Library K Roll No 18/ETIT024 Spending 1 Hrs (ADMIN BLOCK) A-July 2nd-11 ARCHITECTS @ THIRUCHENGODU CAPS INS NU! 03:17 PN Login Time : 11-05-2022 02:4