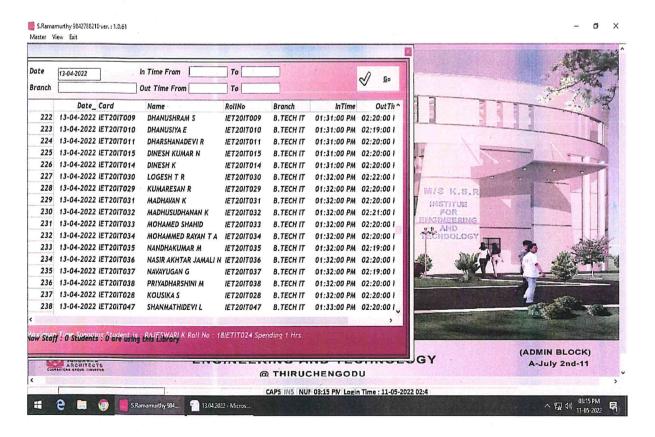

ヘ 製 幼 11-05-2022

Master View Exit Date In Time From To 13-04-2022 <u>G</u>o Branch To Out Time From Name Date\_ Card RollNo InTime OutTi ^ 360 13-04-2022 IETFEC41 MAHESH M V ECE 03:13:00 PM 03:40:00 I 361 13-04-2022 18IETME027 SARAN K 18IETME027 B.E. MECH 04:01:00 PM 04:38:00 I 362 13-04-2022 18IETME008 DHARANEESHWARAN N 18IETME008 B.E. MECH 04:01:00 PM 04:52:00 I 363 13-04-2022 18IETCS030 POOVENDIRAN G 18IETCS030 B.E. CSE 04:02:00 PM 04:49:00 I 364 13-04-2022 19IETME024 NACHIYAPPAN A 19IETME024 B.E. MECH 04:04:00 PM 04:51:00 I 365 13-04-2022 IET20BM002 IET20BM002 B.E. BME 04:10:00 PM 05:05:00 I ARULMURUGAN R 366 13-04-2022 19IETME012 HARISH P 19/ETME012 B.E. MECH 04:14:00 PM 04:58:00 I M/S K.S.F 367 13-04-2022 IET20CS023 B.E. CSE 04:28:00 PM 05:10:00 I JENIDA P IET20CS023 INSTITUE 368 13-04-2022 18IETIT037 VISHNUCHAKKARAVARTH, 18IETIT037 B.TECH IT 04:29:00 PM 05:15:00 I IGINEERING 369 13-04-2022 18IETIT024 RAJESWARI K B.TECH IT 04:33:00 PM 05:47:00 I 18IETIT024 370 13-04-2022 18IETME003 ARULBHARATHI G V 18IETME003 B.E. MECH 05:21:00 PM 06:10:00 I 371 13-04-2022 IET20CS004 IET20CS004 B.E. CSE 05:50:00 PM 07:02:00 I 372 13-04-2022 IET20BM012 IET20BM012 B.E. BME 06:25:00 PM 06:57:00 I 373 13-04-2022 19IETEC040 06:43:00 PM 07:20:00 I SUNMATHI R 19IETEC040 B.E. ECE 374 13-04-2022 19IETEC012 06:55:00 PM 07:32:00 I KIRUPANITHI M 19/ETEC012 B.E. ECE 375 13-04-2022 IET20ME019 STEPHAN FLOMING IET20ME019 B.E. MECH 07:09:00 PM 07:41:00 I 376 13-04-2022 21ETUEC016 HARI ARULKUMAR 21ETUEC016 B.E. ECE 07:13:00 PM 07:50:00 I Now Staff : O Students : O are using this Library K Roll No 18/ETIT024 Spending 1 Hrs (ADMIN BLOCK) A-July 2nd-11 ARCHITECTS @ THIRUCHENGODU CAPS INS NU! 03:17 PN Login Time : 11-05-2022 02:4