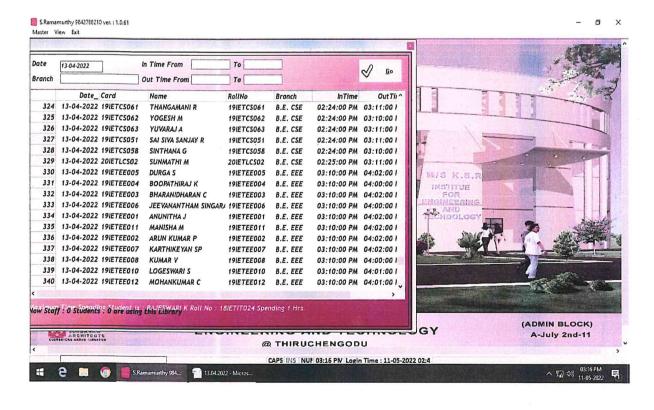

ヘ 製 幼 11-05-2022

Master View Exit Date In Time From To 13-04-2022 <u>G</u>o Branch To Out Time From Name Date\_ Card RollNo InTime OutTi ^ 360 13-04-2022 IETFEC41 MAHESH M V ECE 03:13:00 PM 03:40:00 I 361 13-04-2022 18IETME027 SARAN K 18IETME027 B.E. MECH 04:01:00 PM 04:38:00 I 362 13-04-2022 18IETME008 DHARANEESHWARAN N 18IETME008 B.E. MECH 04:01:00 PM 04:52:00 I 363 13-04-2022 18IETCS030 POOVENDIRAN G 18IETCS030 B.E. CSE 04:02:00 PM 04:49:00 I 364 13-04-2022 19IETME024 NACHIYAPPAN A 19IETME024 B.E. MECH 04:04:00 PM 04:51:00 I 365 13-04-2022 IET20BM002 IET20BM002 B.E. BME 04:10:00 PM 05:05:00 I ARULMURUGAN R 366 13-04-2022 19IETME012 HARISH P 19/ETME012 B.E. MECH 04:14:00 PM 04:58:00 I M/S K.S.F 367 13-04-2022 IET20CS023 B.E. CSE 04:28:00 PM 05:10:00 I JENIDA P IET20CS023 INSTITUE 368 13-04-2022 18IETIT037 VISHNUCHAKKARAVARTH, 18IETIT037 B.TECH IT 04:29:00 PM 05:15:00 I IGINEERING 369 13-04-2022 18IETIT024 RAJESWARI K B.TECH IT 04:33:00 PM 05:47:00 I 18IETIT024 370 13-04-2022 18IETME003 ARULBHARATHI G V 18IETME003 B.E. MECH 05:21:00 PM 06:10:00 I 371 13-04-2022 IET20CS004 IET20CS004 B.E. CSE 05:50:00 PM 07:02:00 I 372 13-04-2022 IET20BM012 IET20BM012 B.E. BME 06:25:00 PM 06:57:00 I 373 13-04-2022 19IETEC040 06:43:00 PM 07:20:00 I SUNMATHI R 19IETEC040 B.E. ECE 374 13-04-2022 19IETEC012 06:55:00 PM 07:32:00 I KIRUPANITHI M 19/ETEC012 B.E. ECE 375 13-04-2022 IET20ME019 STEPHAN FLOMING IET20ME019 B.E. MECH 07:09:00 PM 07:41:00 I 376 13-04-2022 21ETUEC016 HARI ARULKUMAR 21ETUEC016 B.E. ECE 07:13:00 PM 07:50:00 I Now Staff : O Students : O are using this Library K Roll No 18/ETIT024 Spending 1 Hrs (ADMIN BLOCK) A-July 2nd-11 ARCHITECTS @ THIRUCHENGODU CAPS INS NU! 03:17 PN Login Time : 11-05-2022 02:4