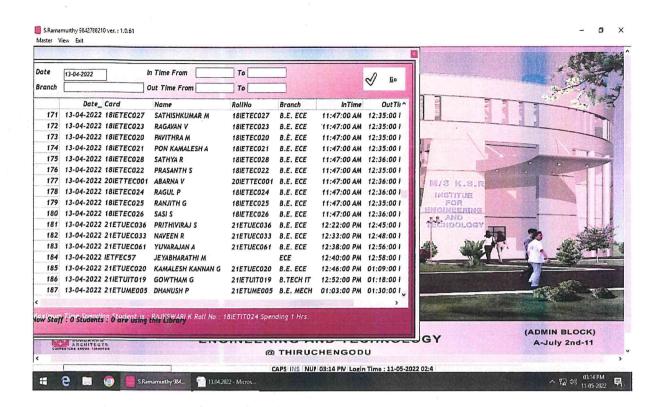

へ 盟 如 03:14 PM 11-05-2022

ENGINEERING AND TECHNOLOGY,
K S R KALVI NAGAR,
TIRUCHENGODE-637 215,
NAMAKKAL DI, TAMIL NADU.

| G. | X |
|----|---|
|    |   |

K S R INSTITUTE FOR ENGINEERING AND TECHNOLOGY, K S & KALVINAGAR, TIRUCHENGODE-637 215. NAMAKKAL DI, TAMIL NADU.