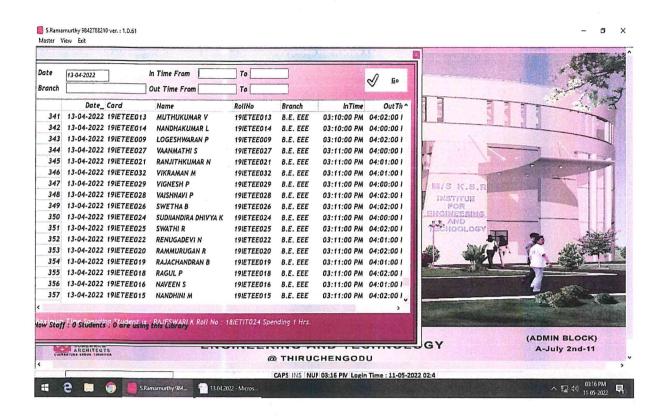

ヘ 製 幼 11-05-2022

Master View Exit Date In Time From To 13-04-2022 <u>G</u>o Branch To Out Time From Name Date\_ Card RollNo InTime OutTi ^ 360 13-04-2022 IETFEC41 MAHESH M V ECE 03:13:00 PM 03:40:00 I 361 13-04-2022 18IETME027 SARAN K 18IETME027 B.E. MECH 04:01:00 PM 04:38:00 I 362 13-04-2022 18IETME008 DHARANEESHWARAN N 18IETME008 B.E. MECH 04:01:00 PM 04:52:00 I 363 13-04-2022 18IETCS030 POOVENDIRAN G 18IETCS030 B.E. CSE 04:02:00 PM 04:49:00 I 364 13-04-2022 19IETME024 NACHIYAPPAN A 19IETME024 B.E. MECH 04:04:00 PM 04:51:00 I 365 13-04-2022 IET20BM002 IET20BM002 B.E. BME 04:10:00 PM 05:05:00 I ARULMURUGAN R 366 13-04-2022 19IETME012 HARISH P 19/ETME012 B.E. MECH 04:14:00 PM 04:58:00 I M/S K.S.F 367 13-04-2022 IET20CS023 B.E. CSE 04:28:00 PM 05:10:00 I JENIDA P IET20CS023 INSTITUE 368 13-04-2022 18IETIT037 VISHNUCHAKKARAVARTH, 18IETIT037 B.TECH IT 04:29:00 PM 05:15:00 I IGINEERING 369 13-04-2022 18IETIT024 RAJESWARI K B.TECH IT 04:33:00 PM 05:47:00 I 18IETIT024 370 13-04-2022 18IETME003 ARULBHARATHI G V 18IETME003 B.E. MECH 05:21:00 PM 06:10:00 I 371 13-04-2022 IET20CS004 IET20CS004 B.E. CSE 05:50:00 PM 07:02:00 I 372 13-04-2022 IET20BM012 IET20BM012 B.E. BME 06:25:00 PM 06:57:00 I 373 13-04-2022 19IETEC040 06:43:00 PM 07:20:00 I SUNMATHI R 19IETEC040 B.E. ECE 374 13-04-2022 19IETEC012 06:55:00 PM 07:32:00 I KIRUPANITHI M 19/ETEC012 B.E. ECE 375 13-04-2022 IET20ME019 STEPHAN FLOMING IET20ME019 B.E. MECH 07:09:00 PM 07:41:00 I 376 13-04-2022 21ETUEC016 HARI ARULKUMAR 21ETUEC016 B.E. ECE 07:13:00 PM 07:50:00 I Now Staff : O Students : O are using this Library K Roll No 18/ETIT024 Spending 1 Hrs (ADMIN BLOCK) A-July 2nd-11 ARCHITECTS @ THIRUCHENGODU CAPS INS NU! 03:17 PN Login Time : 11-05-2022 02:4