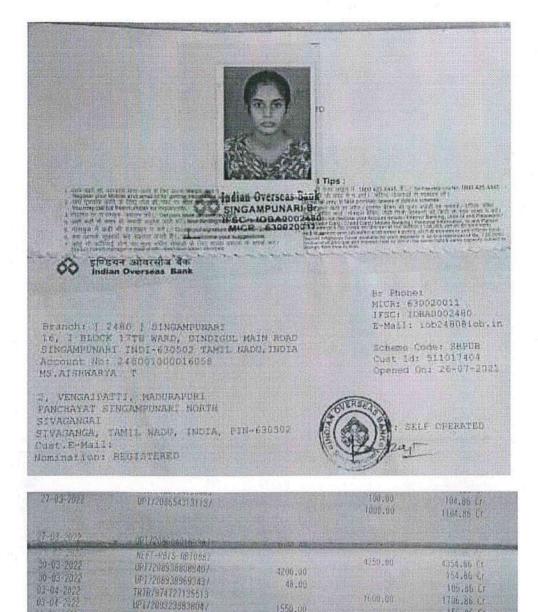

## 5.1.1.1. Number of students benefited by scholarships and freeships provided by the Government for the Academic Year 2021 -2022

| S.No | Name of the Scheme                                      | Number of Students<br>Benefiting | Page No   |
|------|---------------------------------------------------------|----------------------------------|-----------|
|      | lidated list of students Availed<br>ment Scholarships   | 783                              | 02-16     |
| 1    | First Graduate Scholarship                              | 527                              | 18 – 57   |
| 2    | BC/ MBC/DNC Scholarship                                 | 323                              | 59 – 75   |
| 3    | SC-ST Scholarship & Tuition Fees                        | 157                              | 77 – 91   |
| 4    | Minority Scholarship                                    | 5                                | 93        |
| 5    | Central Sector Scheme Scholarship                       | 4                                | 94        |
| 6    | Pragati Scholarship                                     | 3                                | 95        |
| 7    | CISF (Central Industrial Security<br>Force) Scholarship | 1                                | 96        |
| 8    | Govt. School Scholarship                                | 20                               | 98 - 109  |
| 9    | Moovalar Scholarship Scheme                             | 44                               | 111 - 114 |