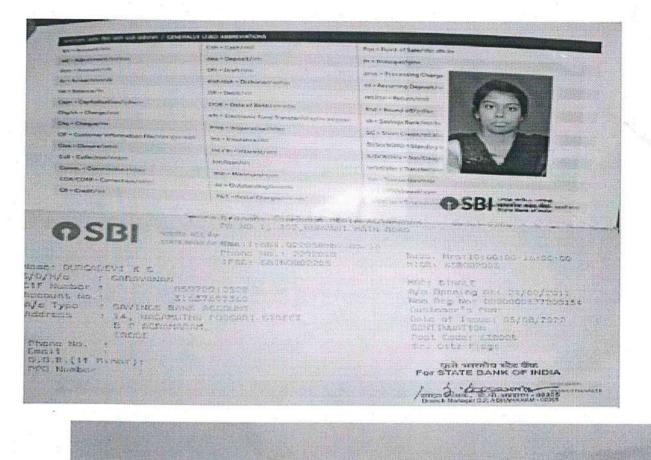

## 5.1.1.1. Number of students benefited by scholarships and freeships provided by the Government for the Academic Year 2021 -2022

| S.No | Name of the Scheme                                      | Number of Students<br>Benefiting | Page No   |
|------|---------------------------------------------------------|----------------------------------|-----------|
|      | lidated list of students Availed<br>ment Scholarships   | 783                              | 02-16     |
| 1    | First Graduate Scholarship                              | 527                              | 18 – 57   |
| 2    | BC/ MBC/DNC Scholarship                                 | 323                              | 59 – 75   |
| 3    | SC-ST Scholarship & Tuition Fees                        | 157                              | 77 – 91   |
| 4    | Minority Scholarship                                    | 5                                | 93        |
| 5    | Central Sector Scheme Scholarship                       | 4                                | 94        |
| 6    | Pragati Scholarship                                     | 3                                | 95        |
| 7    | CISF (Central Industrial Security<br>Force) Scholarship | 1                                | 96        |
| 8    | Govt. School Scholarship                                | 20                               | 98 - 109  |
| 9    | Moovalar Scholarship Scheme                             | 44                               | 111 - 114 |