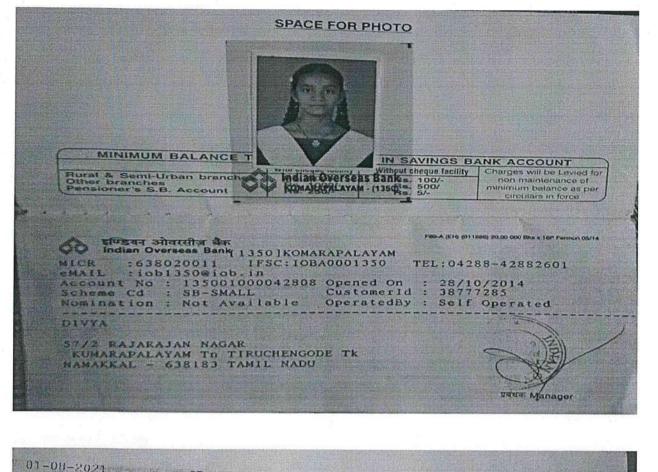

## 5.1.1.1. Number of students benefited by scholarships and freeships provided by the Government for the Academic Year 2021 -2022

| S.No | Name of the Scheme                                      | Number of Students<br>Benefiting | Page No   |
|------|---------------------------------------------------------|----------------------------------|-----------|
|      | lidated list of students Availed<br>ment Scholarships   | 783                              | 02-16     |
| 1    | First Graduate Scholarship                              | 527                              | 18 – 57   |
| 2    | BC/ MBC/DNC Scholarship                                 | 323                              | 59 – 75   |
| 3    | SC-ST Scholarship & Tuition Fees                        | 157                              | 77 – 91   |
| 4    | Minority Scholarship                                    | 5                                | 93        |
| 5    | Central Sector Scheme Scholarship                       | 4                                | 94        |
| 6    | Pragati Scholarship                                     | 3                                | 95        |
| 7    | CISF (Central Industrial Security<br>Force) Scholarship | 1                                | 96        |
| 8    | Govt. School Scholarship                                | 20                               | 98 - 109  |
| 9    | Moovalar Scholarship Scheme                             | 44                               | 111 - 114 |