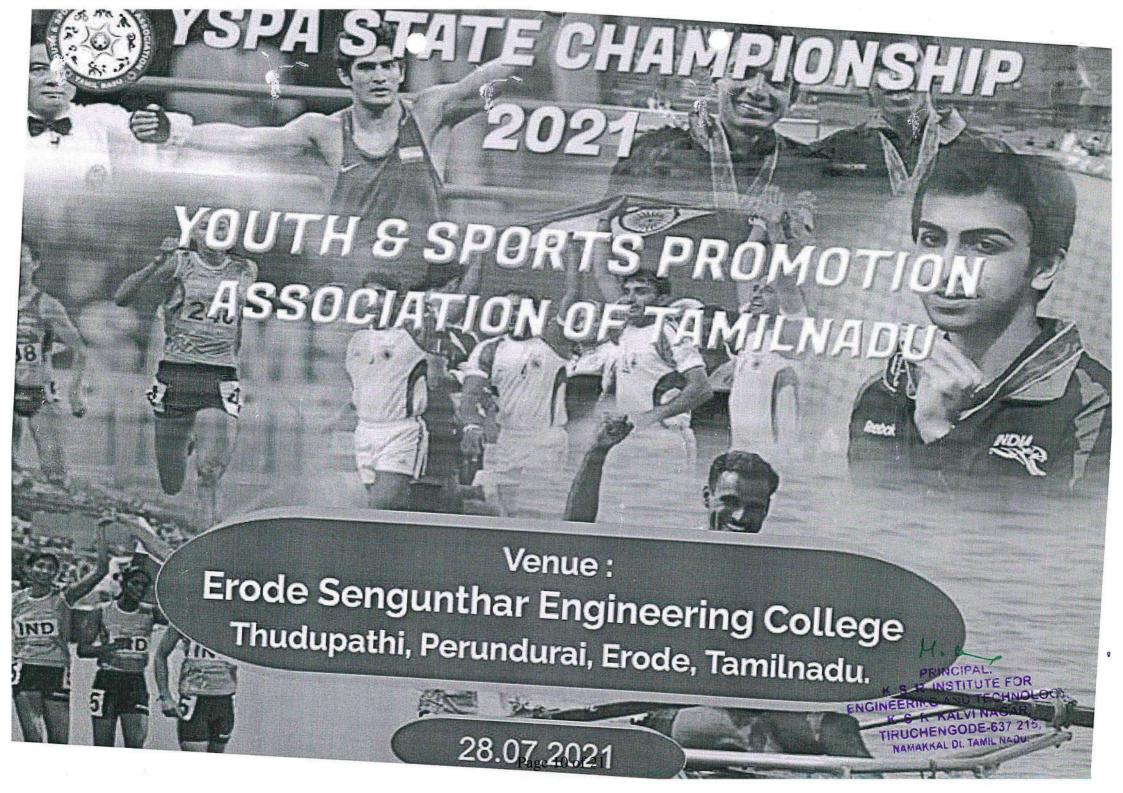

NAMAKKALDI, TAMILNADU.

2021

Organised By

#### TAMILNADU YOUTH & SPORTS DEVELOPMENT ASSOCIATION

Affiliated to: Youth & Sports Development Association of India
Nehru Yuva Kendra Sangatham (Reg. No. 1209/2020)
An Autonomous body under the Ministry of Youth Affairs & Sports Govt, of India.
(YSDA) REGD, Under Ministry of Micro, Small & Medium Enterprises.
Approved By: INTERNATIONAL STANDARD ORGANISATIONS

#### CERTIFICATE

OF MERIT / PARTICIPATION / OFFICIAL

| This is to Certify that Mr. / N                                        | Miss. / Mrs                    | BARATHI, P        | *                     |
|------------------------------------------------------------------------|--------------------------------|-------------------|-----------------------|
| S/o, D/o, PR                                                           | AKASAM . D                     | D.O.B             | 08.11.2000            |
| Representing                                                           | SRIET - NAMAKKAL               | District I        | has participated      |
| as a player / an official in the " 2                                   | od STATE LEVEL CHAMP           | ONSHIP- 20:       | 21 " & secured        |
| COLD / SILVER / BRONZE                                                 | position in Sports / Game      | ATHLETI           | CS                    |
| Event DECATHLON                                                        | Performance 5300 POIN          | TS Catego         | ory in the below      |
| U-10, U-12, U-14, U-17, U-19                                           |                                |                   |                       |
| at Erode Sengunthar Engineer                                           | ng College, Thudupathi, Peru   | ndurai, Erode, Ta | amilnadu.             |
| P.GNANAVEL President Familinadu Youth & Sports Development Association | Development Association GINEER | PRINCIPAL FO      | velopment Americation |

Page 11 of 21

2021

Organised By