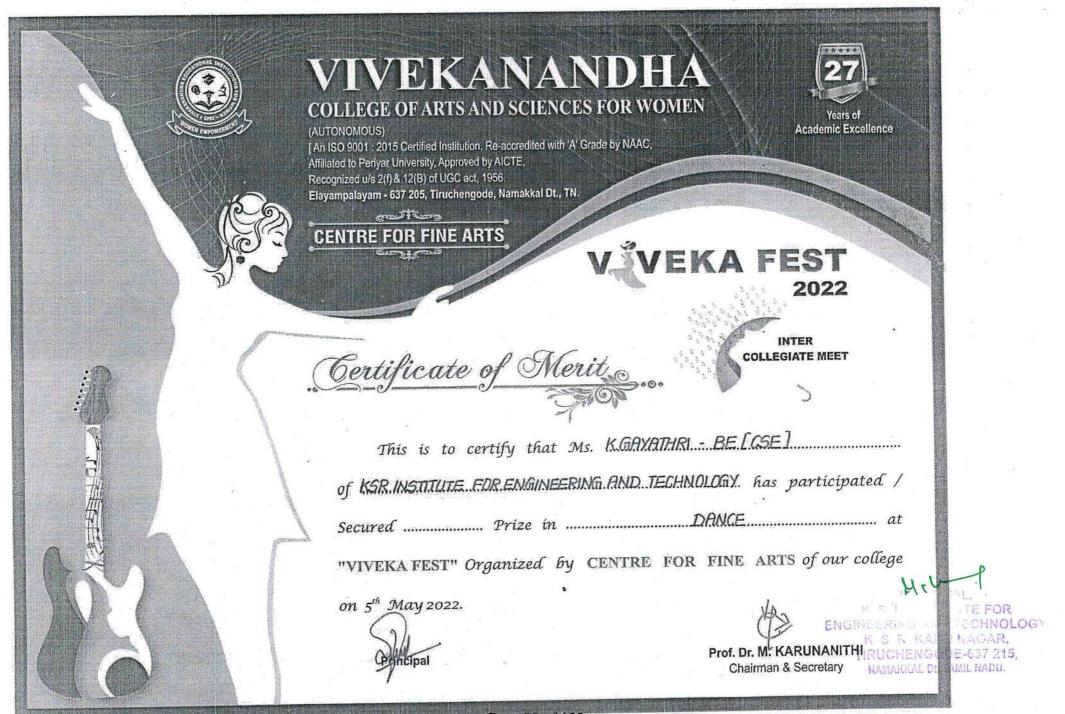

5.3.3 Average number of sports and cultural activities/events in which students of the Institution participated during last five years (organised by the institution/other institutions) (20)

| S.No.   |                          | Name of the Event / Activity | Number of Student<br>Participated |
|---------|--------------------------|------------------------------|-----------------------------------|
| 5.1.10. | (DD-MM-YYYY)             |                              | 1                                 |
| 27      | 05-05-2022               | Viveka Fest                  | 1                                 |
| 28      | 13-05-2022               | Fachmann 2K22                | 28                                |
| 29      | 25-05-2022               | French Program               | 3                                 |
| 30      | 27-05-2022               | Sangeet Mela                 | 8                                 |
| 31      | 28-05-2022 to 29-05-2022 | Ball Badminton Alumni Trophy |                                   |
| 32      | 31-05-2021               | Mini Marathon 22             | 103                               |
| 33      | 17-06-2022               | FIESTA -2K22                 | 105                               |