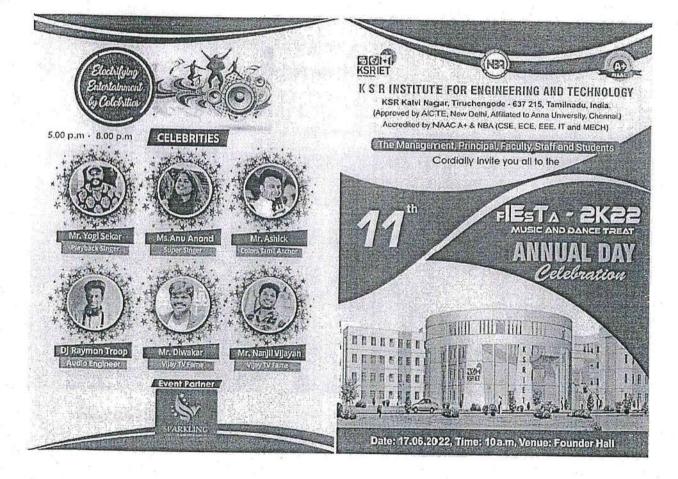

5.3.3 Average number of sports and cultural activities/events in which students of the Institution participated during last five years (organised by the institution/other institutions) (20)

| S.No.   |                          | Name of the Event / Activity | Number of Student<br>Participated |
|---------|--------------------------|------------------------------|-----------------------------------|
| 5.1.10. | (DD-MM-YYYY)             |                              | 1                                 |
| 27      | 05-05-2022               | Viveka Fest                  | 1                                 |
| 28      | 13-05-2022               | Fachmann 2K22                | 28                                |
| 29      | 25-05-2022               | French Program               | 3                                 |
| 30      | 27-05-2022               | Sangeet Mela                 | 8                                 |
| 31      | 28-05-2022 to 29-05-2022 | Ball Badminton Alumni Trophy |                                   |
| 32      | 31-05-2021               | Mini Marathon 22             | 103                               |
| 33      | 17-06-2022               | FIESTA -2K22                 | 105                               |