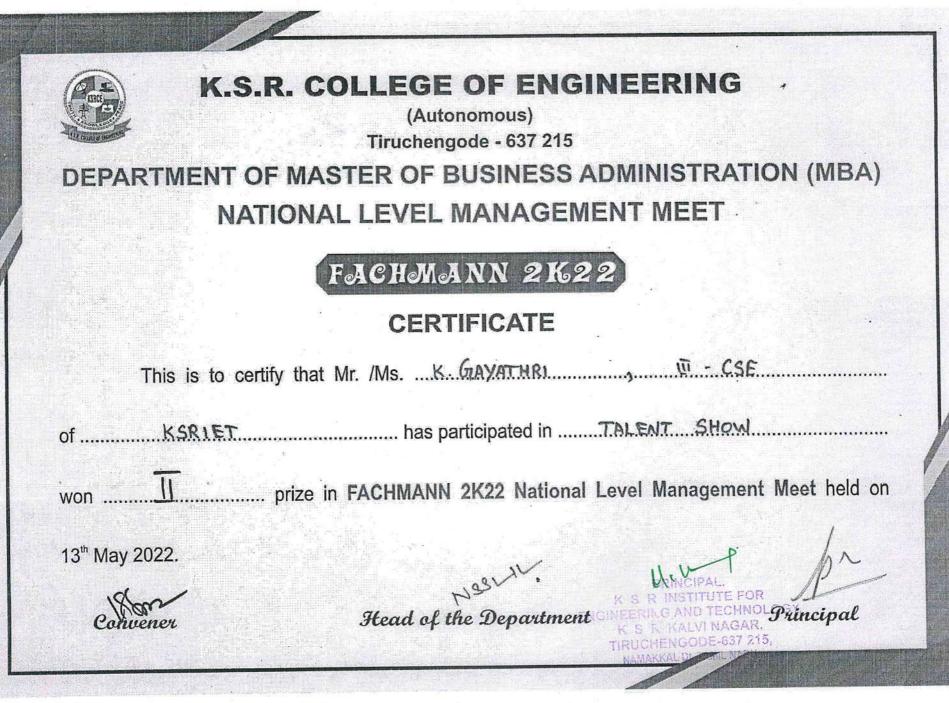

5.3.3 Average number of sports and cultural activities/events in which students of the Institution participated during last five years (organised by the institution/other institutions) (20)

| S.No.   |                          | Name of the Event / Activity | Number of Student<br>Participated |
|---------|--------------------------|------------------------------|-----------------------------------|
| 5.1.10. | (DD-MM-YYYY)             |                              | 1                                 |
| 27      | 05-05-2022               | Viveka Fest                  | 1                                 |
| 28      | 13-05-2022               | Fachmann 2K22                | 28                                |
| 29      | 25-05-2022               | French Program               | 3                                 |
| 30      | 27-05-2022               | Sangeet Mela                 | 8                                 |
| 31      | 28-05-2022 to 29-05-2022 | Ball Badminton Alumni Trophy |                                   |
| 32      | 31-05-2021               | Mini Marathon 22             | 103                               |
| 33      | 17-06-2022               | FIESTA -2K22                 | 105                               |