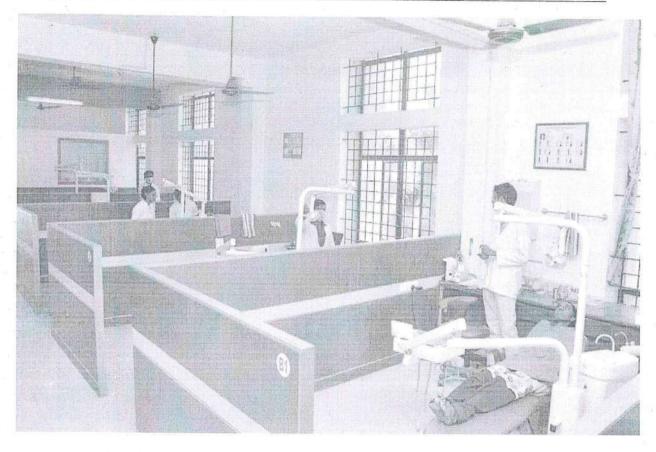

## MEDICAL FACILITIES ARE PROVIDED IN THE K S R DENTAL COLLEGE HOSPITAL

PRINCIPAL,
K. S. R. INSTITUTE FOR
ENGINEERING AND TECHNOLOGY,
K. S. R. KALVI NAGAR,
TIRUCHENGODE - 637 215,
NAMARKAL DI, TANIL NADU.