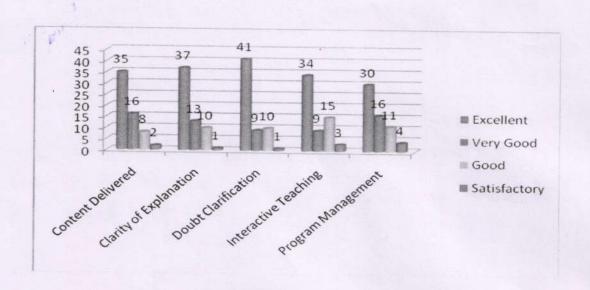

GINEERING AND TECHNOLOGY

Tiruchengode, Namakkal - 637215

(Accredited by NBA(CSE,EEE,ECE,MECH and IT), Affiliated to Anna University, Chennai)

Department of Biomedical Engineering

Academic Year: 2021-2022

Workshop on "ETHICS"

Duration: 05.03.2022

#### CONSOLIDATED FEEDBACK REPORT

| Parameter              | Excellent | Very Good | Good | Satisfactory |
|------------------------|-----------|-----------|------|--------------|
| Content Delivered      | 32        | 11        | 13   | 1            |
| Clarity of Explanation | 35        | 13        | 3    | 1            |
| Doubt Clarification    | 41        | 10        | 13   | 2            |
| Interactive Teaching   | 39        | 7         | 15   | 4            |
| Program Management     | 33        | 12        | 14   | 3            |



K. The State COORDINATOR

HOD/BME

ATTESTED.

PRINCIPAL,
K, S. R. INSTITUTE FOR
ENGINEERING AND ADDIOGY,

K. S. R. Kalvi Neger, TRUCHENGODE - 637 215,

HRUCHENGODE - 637 216, NAMARIAL DI, TAMIL NADU.



#### K S R INSTITUTE FOR ENGINEERING AND TECHNOLOGY TIRUCHENGODE - 637 215 DEPARTMENT OF BIOMEDICAL ENGINEERING

#### **ACADEMIC YEAR 2021-22**

#### WORKSHOP ON "ETHICS"

#### SUMMARY

Date: 10.03.2022

| Name of the course                                 | ETHICS                                                                                               |
|----------------------------------------------------|------------------------------------------------------------------------------------------------------|
| Course Contents                                    | Enclosed