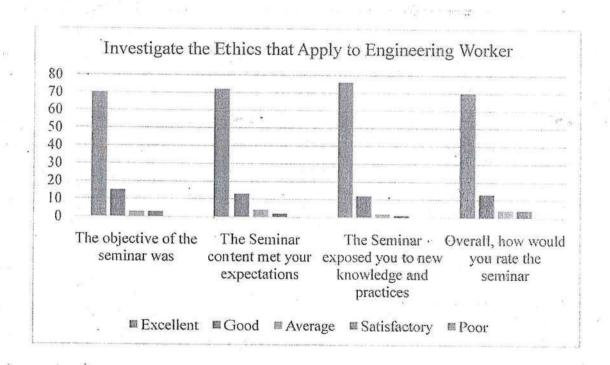

# TIRUCHENGODE- 637215 LIST OF PROFESSIONAL ETHICS PROGRAMMES

| S.NO | NAME OF THE DEPARTMENT | NAME OF THE PROGRAM                                        | NO OF<br>PARTOCIPANYS |
|------|------------------------|------------------------------------------------------------|-----------------------|
| 1    | BME                    | Workshop on Ethics                                         | 42                    |
| 2    | CSE                    | Solving Social Issues with Professional<br>Engineers       | 39                    |
| 3    | ECE                    | Importance of Human Values                                 | 96                    |
| 4    | EEE                    | Promotion of IPR with ethics in Business                   |                       |
| 5    | МЕСН                   | Investigate the Ethics that Apply to<br>Engineering Worker | 91                    |
| 6    | IT                     | Information Hacking at Human Resource Information System   | 96                    |