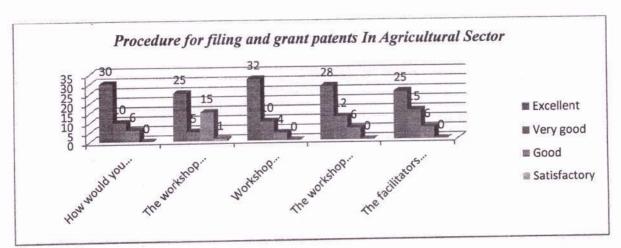

BACK FORM

Date: 08.01.2022

| Parameter                                                   | Excellent | Very good | Good | Satisfactory |
|-------------------------------------------------------------|-----------|-----------|------|--------------|
| How would you rate this Seminar?                            | 28        | 04        | 07   | -            |
| The Seminar content was Relevant and Comprehensive          | 27        | 04        | 07   | 01           |
| Seminar handouts were clear and well-organized              | 36        | 02        | 01   | _            |
| The Seminar was a good mix between listening and activities | 30        | 08        | 01   | -            |
| The facilitators were Knowledgeable                         | 28        | 04        | 07   | -            |



Coordinator 1/22

PRINCIPAL.

K S R INSTITUTE FOR

ENGINEERING AND TECHNOLOGY,

Timal of oll 22 HOD/CSE 08/01/22

## K S R INSTITUTE FOR ENGINEERING AND TECHNOLOGY Tiruchengode - 637215



(Approved by AICTE, New Delhi and Affiliated by Anna University, Chennai)
Accredited by NAAC with A+ and Accredited by NBA(CSE,EEE,ECE.MECH,IT)

### DEPARTMENT OF COMPUTER SCIENCE AND ENGINEERING

ACADEMIC YEAR 2021-2022 BATCH: 2018-2022

Seminar on "Solving Social Issues with Professional Engineers"

Date: 08.01.2022

| Name of the course                                 | Solving Social Issues with Professional Engineers