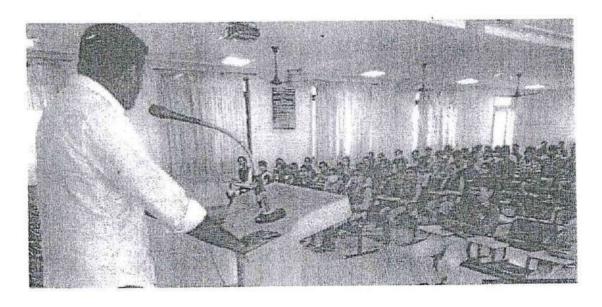

ACADEMIC YEAR 2021-2022

Workshop on

ETHICS

Resource Person: Dr. R.PALAWESA MURUGAN

Head-dunge Management Committee

Adusk Leyland

Chemai

Date: 45/45/2022

#### Dr. R.PALAVESA MURUGAN

Head-change Management Committee Ashok Leyland Chennai

Sir,

Warm Greetings.

We would like to conduct a workshop on "ETHICS" for the benefit of II B.E (BME) students on 05/03/22, 10.00 am. In this regard we like to invite, you to be our resource person and discuss your valuable ideas and guidelines to the students.

#### DEPARTMENT OF BIOMEDICAL ENGINEERING

**ACADEMIC YEAR 2021-2022** 

Date: 04-03-2022

CIRCULAR

It is planned to organize a Workshop on "ETHICS" for Second Year Students. The session will be handled by **Dr. R.PALAVESA MURUGAN**, Head-change Management Committee, Ashok Leyland, Chennai on **05.03.22**. All the students are asked to attend the session and make use of it.