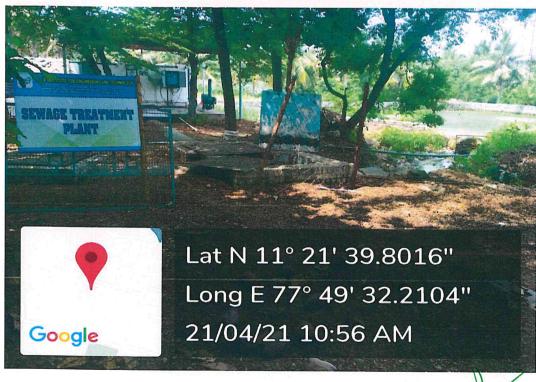

#### WASTE WATER RECYCLING

#### SEWAGE TREARMENT PLANT

S. R. INSTITUTE FOR

ENGINEERING AND TECHNOLOGY, K. S. R. KALVI NAGAR, TIRUCHENGODE-637 215, NAMAKKAL DI. TAMIL NADU.

Capacity: 100000 lit per day

Method of Treatment: Extend aeration process