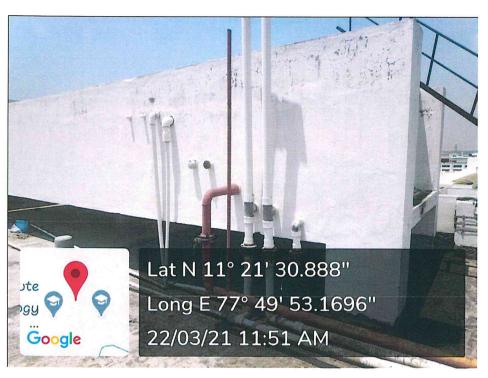

# MAINTENANCE OF WATER BODIES AND DISTRIBUTION SYSTEM IN THE CAMPUS

#### WATER STORED AND DISTRIBUTED TANK

K. S. R. INSTITUTE FOR ENGINEERING AND TECHNOLOGY

K. S. R. KALVI NAGAR, TIRUCHENGODE-637 215, NAMAKKAL DI. TAMIL NADU,