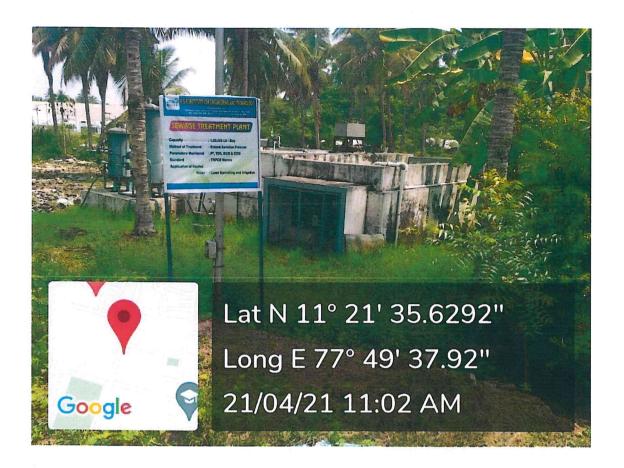

#### SEWAGE TREARMENT PLANT

S. R. INSTITUTE FOR

ENGINEERING AND TECHNOLOGY, K. S. R. KALVI NAGAR, TIRUCHENGODE-637 215, NAMAKKAL DI. TAMIL NADU.

Capacity: 100000 lit per day

Method of Treatment: Extend aeration process

Parameters Monimitored: PH TDS BOD AND COD

Standard: TNPCB Norms

Application of Treated Water: Lawn Sprinkling and Irrigation.