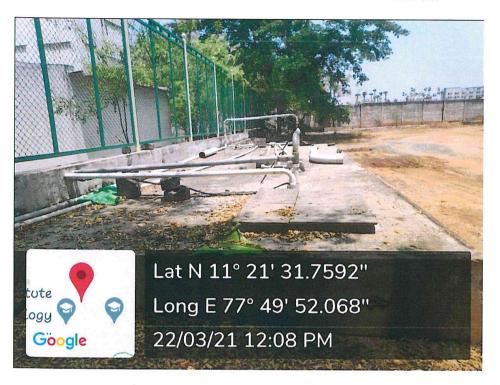

#### WASTE WATER RECYCLING

#### SEWAGE TREARMENT PLANT

S. R. INSTITUTE FOR

ENGINEERING AND TECHNOLOGY, K. S. R. KALVI NAGAR, TIRUCHENGODE-637 215, NAMAKKAL DI. TAMIL NADU.

Capacity: 100000 lit per day

Method of Treatment: Extend aeration process

Parameters Monimitored: PH TDS BOD AND COD

Standard: TNPCB Norms

Application of Treated Water: Lawn Sprinkling and Irrigation.