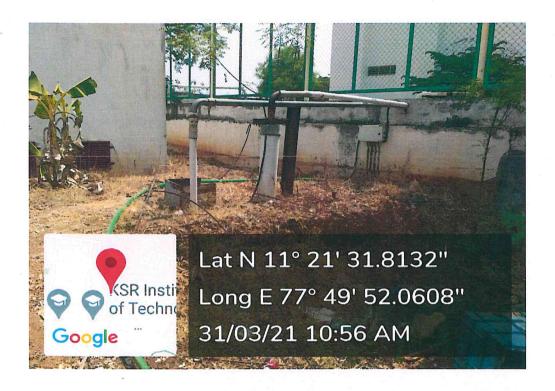

# MAINTENANCE OF WATER BODIES AND DISTRIBUTION SYSTEM IN THE CAMPUS

#### WATER STORED AND DISTRIBUTED TANK

K. S. R. INSTITUTE FOR ENGINEERING AND TECHNOLOGY

K. S. R. KALVI NAGAR, TIRUCHENGODE-637 215, NAMAKKAL DI. TAMIL NADU,