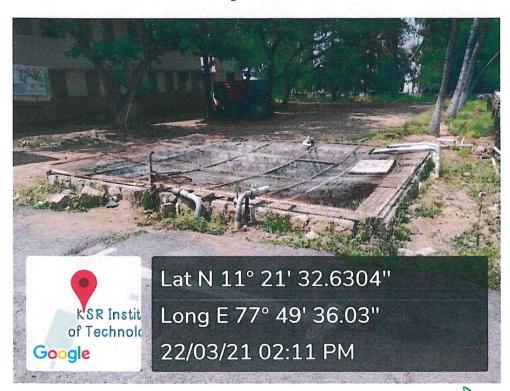

#### SEWAGE TREARMENT PLANT

S. R. INSTITUTE FOR

ENGINEERING AND TECHNOLOGY, K. S. R. KALVI NAGAR, TIRUCHENGODE-637 215, NAMAKKAL DI. TAMIL NADU.

Capacity: 100000 lit per day

Method of Treatment: Extend aeration process

Parameters Monimitored: PH TDS BOD AND COD

Standard: TNPCB Norms

Application of Treated Water: Lawn Sprinkling and Irrigation.