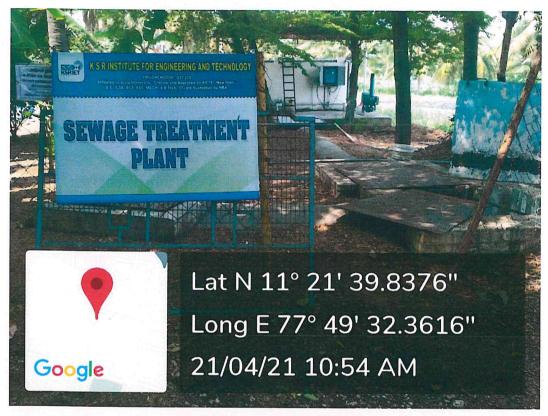

#### WASTE WATER RECYCLING

#### SEWAGE TREARMENT PLANT

S. R. INSTITUTE FOR

ENGINEERING AND TECHNOLOGY, K. S. R. KALVI NAGAR, TIRUCHENGODE-637 215, NAMAKKAL DI. TAMIL NADU.

Capacity: 100000 lit per day

Method of Treatment: Extend aeration process