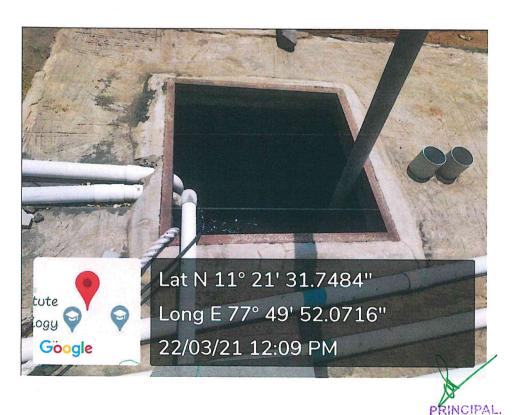

#### WASTE WATER RECYCLING

#### SEWAGE TREARMENT PLANT

S. R. INSTITUTE FOR

ENGINEERING AND TECHNOLOGY, K. S. R. KALVI NAGAR, TIRUCHENGODE-637 215, NAMAKKAL DI. TAMIL NADU.

Capacity: 100000 lit per day

Method of Treatment: Extend aeration process

Parameters Monimitored: PH TDS BOD AND COD

Standard: TNPCB Norms

Application of Treated Water: Lawn Sprinkling and Irrigation.