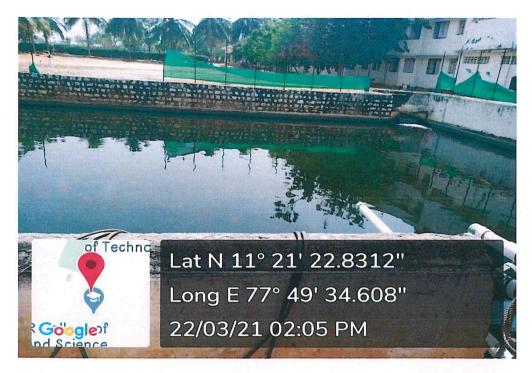

# MAINTENANCE OF WATER BODIES AND DISTRIBUTION SYSTEM IN THE CAMPUS

#### WATER STORED AND DISTRIBUTED TANK

K. S. R. INSTITUTE FOR ENGINEERING AND TECHNOLOGY

K. S. R. KALVI NAGAR, TIRUCHENGODE-637 215, NAMAKKAL DI. TAMIL NADU,